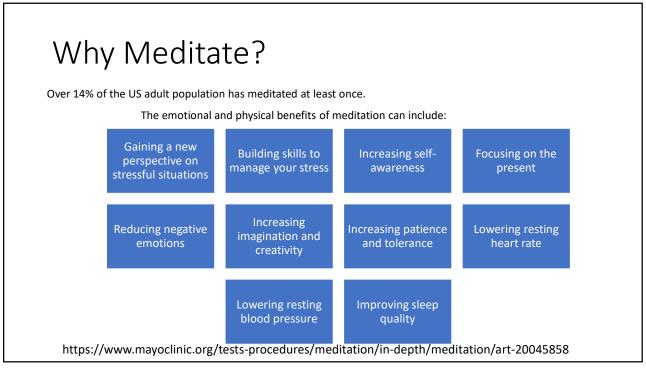

3

## Recent Statistics

- 21% of US Adults experienced a mental health condition in 2020
- The impact depression and anxiety has on the global economy can be measured in \$1 trillion in lost productivity each year
- https://www.forbes.com/health/mind/mental-health-statistics/

What is lawyer brain?

Catastrophizers

Take things personally

## **Prefrontal Cortex**

- Sophisticated
- Decision making, cognitive behavior, planning, personality expression

## **Amygdala**

- Controls your fight or flight response
- Controls anxiety, fear, and stress
- Amygdala gets hijacked





## **Guided Meditation**



• https://www.youtube.com/watch?v=ZToicYcHIOU

9