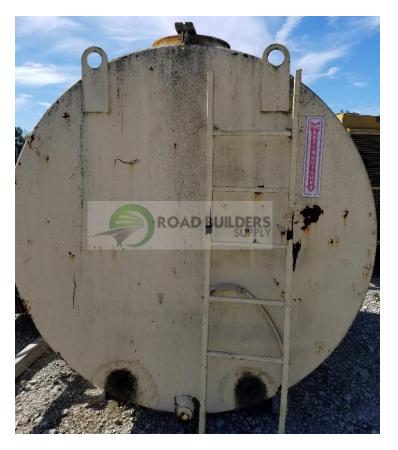

## **Used Equipment: AS004 Heatec Skidded Antistrip**

- At least 2k gallon capacity
- On Skids
- Tank Size is 7' x 8'
- 4HP, 1725RPM Reliable Pump

- All equipment subject to prior sale.
- RSB strives to ensure the accuracy of all listings, but all listings are
  - "as-is, where-is," with no implied warranty.
- All buyers are encouraged to inspect equipment personally to verify accuracy.
- All information contained in this listing sheet is confidential. It is the property of RBS and is not to be shared.
  - Road Builders Supply, LLC accepts no liability for the accuracy of the above listing.