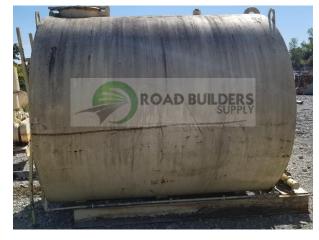

## **Used Equipment: AS004 Heatec Skidded Antistrip**

- At least 2k gallon capacity
- On Skids
- Tank Size is 7' x 8'
- 4HP, 1725RPM Reliable Pump

- All equipment subject to prior sale.
- RSB strives to ensure the accuracy of all listings, but all listings are
  - "as-is, where-is," with no implied warranty.
- All buyers are encouraged to inspect equipment personally to verify accuracy.
- All information contained in this listing sheet is confidential. It is the property of RBS and is not to be shared.
  - Road Builders Supply, LLC accepts no liability for the accuracy of the above listing.