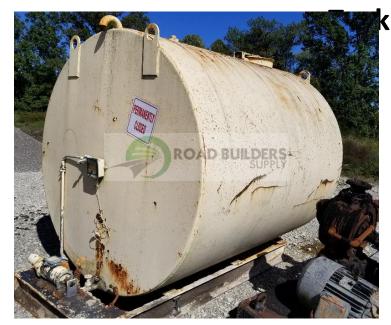

## **Used Equipment: AS004 Heatec Skidded Antistrip**

- At least 2k gallon capacity
- On Skids
- Tank Size is 7' x 8'
- 4HP, 1725RPM Reliable Pump

- All equipment subject to prior sale.
- RSB strives to ensure the accuracy of all listings, but all listings are
  - "as-is, where-is," with no implied warranty.
- All buyers are encouraged to inspect equipment personally to verify accuracy.
- All information contained in this listing sheet is confidential. It is the property of RBS and is not to be shared.
  - Road Builders Supply, LLC accepts no liability for the accuracy of the above listing.