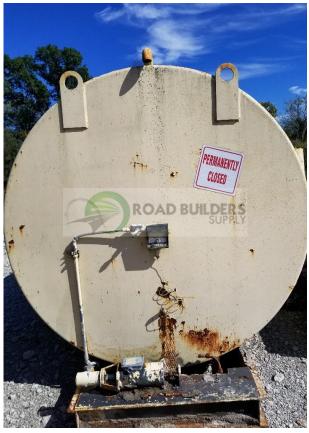

## **Used Equipment: AS004 Heatec Skidded Antistrip**

- At least 2k gallon capacity
- On Skids
- Tank Size is 7' x 8'
- 4HP, 1725RPM Reliable Pump

- All equipment subject to prior sale.
- RSB strives to ensure the accuracy of all listings, but all listings are
  - "as-is, where-is," with no implied warranty.
- All buyers are encouraged to inspect equipment personally to verify accuracy.
- All information contained in this listing sheet is confidential. It is the property of RBS and is not to be shared.
  - Road Builders Supply, LLC accepts no liability for the accuracy of the above listing.