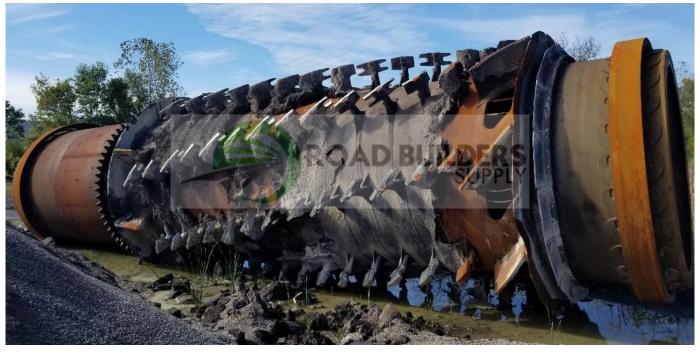

## Used Equipment: CFDM011 Astec Double Barrel with Outer Shell

- ROAD BUILDERS
- 8' Wide x 40' Long
- Has outer shell
- Missing Frame
- Flights still inside

- All equipment subject to prior sale.
- RSB strives to ensure the accuracy of all listings, but all listings are "as-is, where-is," with no implied warranty.
- All buyers are encouraged to inspect equipment personally to verify accuracy.
- All information contained in this listing sheet is confidential. It is the property of RBS and is not to be shared.
- Road Builders Supply, LLC accepts no liability for the accuracy of the above listing.