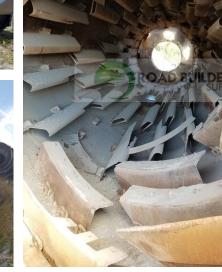

## Used Equipment: CFDM011 Astec Double Barrel with Outer Shell

- ROAD BUILDERS
- 8' Wide x 40' Long
- Has outer shell
- Missing Frame
- Flights still inside

- All equipment subject to prior sale.
- RSB strives to ensure the accuracy of all listings, but all listings are "as-is, where-is," with no implied warranty.
- All buyers are encouraged to inspect equipment personally to verify accuracy.
- All information contained in this listing sheet is confidential. It is the property of RBS and is not to be shared.
- Road Builders Supply, LLC accepts no liability for the accuracy of the above listing.