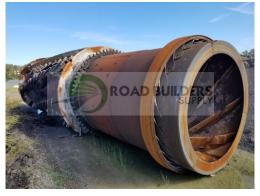

## Used Equipment: CFDM011 Astec Double Barrel with Outer Shell

- ROAD BUILDERS
- 8' Wide x 40' Long
- Has outer shell
- Missing Frame
- Flights still inside

- All equipment subject to prior sale.
- RSB strives to ensure the accuracy of all listings, but all listings are "as-is, where-is," with no implied warranty.
- All buyers are encouraged to inspect equipment personally to verify accuracy.
- All information contained in this listing sheet is confidential. It is the property of RBS and is not to be shared.
- Road Builders Supply, LLC accepts no liability for the accuracy of the above listing.