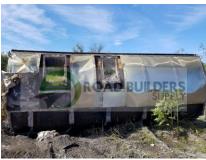

## Used Equipment: CFDM011 Astec Double Barrel with Outer Shell

- ROAD BUILDERS
- 8' Wide x 40' Long
- Has outer shell
- Missing Frame
- Flights still inside

- All equipment subject to prior sale.
- RSB strives to ensure the accuracy of all listings, but all listings are "as-is, where-is," with no implied warranty.
- All buyers are encouraged to inspect equipment personally to verify accuracy.
- All information contained in this listing sheet is confidential. It is the property of RBS and is not to be shared.
- Road Builders Supply, LLC accepts no liability for the accuracy of the above listing.