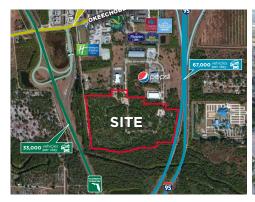

I-595 Business Center 3200 SW 30th Avenue Dania Beach, Florida 60.000 SF for Lease

**Crossroads Business Park**Okeechobee Road b/w I-95 & Florida

Turnpike.
Fort Pierce, Florida
Up to 84 Acres for Sale or B-T-S