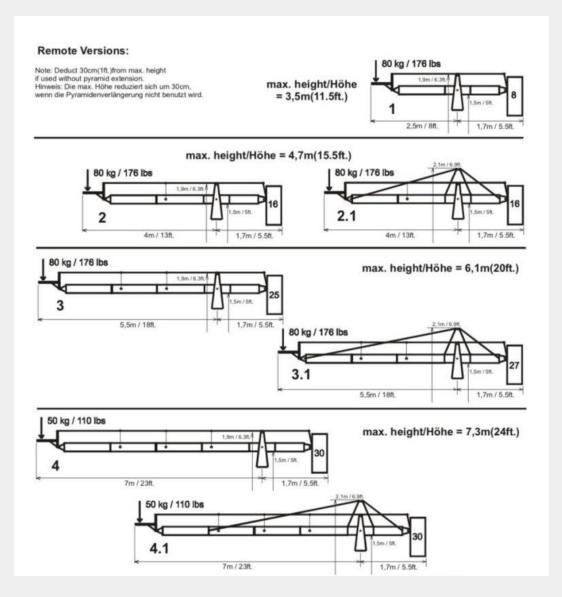

Crane Builds Remote (Mitchell Nose) Note: Front = length from fulcrum to nose

Build 1: 8' Front Length 8'(no brace) Max Load 176lbs Max Hight 11.5' Rear Length 5.5' (weight bucket) 5' (weight bar = Foxy Jib Mode) Overall Length 13.5' (weight bucket) 13' (weight bar = Foxy Jib Mode) Panther Base Length 55'' Panther Base width 39'' Minimum Height Built Base + Crane 75'' (no brace)

Build 2: 13' Front Length 13' (no brace) Max Load 176lbs Max Hight 15.5' Rear Length 5.5' (weight bucket) 5' (weight bar = Foxy Jib Mode) Overall Length 18.5' (weight bucket) 18' (weight bar = Foxy Jib Mode) Panther Base Length 55" Panther Base width 39" Minimum Height Built Base + Crane 75" (no brace)

Build 2.1: 13' Front Length 13' (with brace) Max Load 176lbs Max Hight 15.5' Rear Length 5.5' (weight bucket) 5' (weight bar = Foxy Jib Mode) Overall Length 18.5' (weight bucket) 18' (weight bar = Foxy Jib Mode) Panther Base Length 55'' Panther Base width 39'' Minimum Height Built Base + Crane 7' (with brace)

Build 3: 18' Front Length 18' (no brace) Max Load 176lbs Max Hight 20' Rear Length 5.5' (weight bucket) 5' (weight bar = Foxy Jib Mode) Overall Length 23.5' (weight bucket) 23' (weight bar = Foxy Jib Mode) Panther Base width 39" Minimum Height Built Base + Crane 75" (no brace)

Build 3'1: 18' Front Length 18' (with brace) Max Load 176lbs Max Hight 20' Rear Length 5.5' (weight bucket) 5' (weight bar = Foxy Jib Mode) Overall Length 23.5' (weight bucket) 23' (weight bar = Foxy Jib Mode) Panther Base width 39" Minimum Height Built Base + Crane 7' (with brace)

Build 4: 23' Front Length 23' (no brace) Max Load 110lbs Max Hight 24' Rear Length 5.5' (weight bucket) Overall Length 28.5' (weight bucket) Panther Base Length 55" Panther Base width 39" Minimum Height Built Base + Crane 75" (no brace)

Build 4:1 23' Front Length 23' (with brace) Max Load 110lbs Max Hight 24' Rear Length 5.5' (weight bucket) Overall Length 28.5' (weight bucket) Panther Base Length 55'' Panther Base width 39'' Minimum Height Built Base + Crane 7' (with brace)