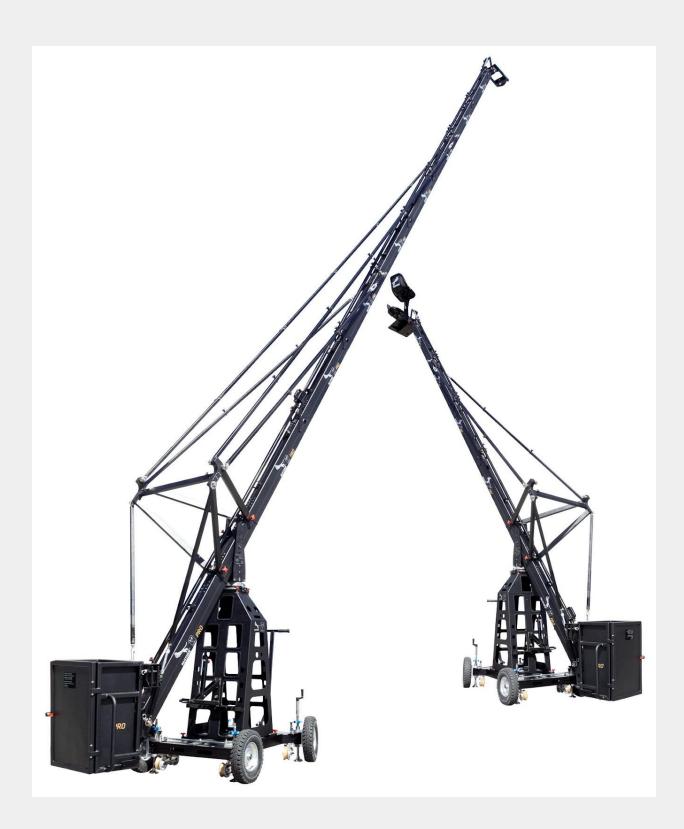

## **ATX GRIP Panther Foxy Pro Crane**

Austin Office: 9201 Brown Ln Suite 290 Austin, Tx 78754 Austin Office Phone: 512-537-4201 832-651-3053 Austin Office Email: Rentals@atxgrip.com

Foxy Pro crane can be built with 4 front sections and one rear, making a max length of 23', and max Mitchell height of 24'.

Panther Foxy Pro Crane Foxy Base with pneumatic tyres Foxy Pyramid (optional dolly base with post kit) Panther Weight Trolley X3 (10 per trolley) Weight Bucket Standard Optional Weight Bar with Round Weights (Foxy Jib Mode)