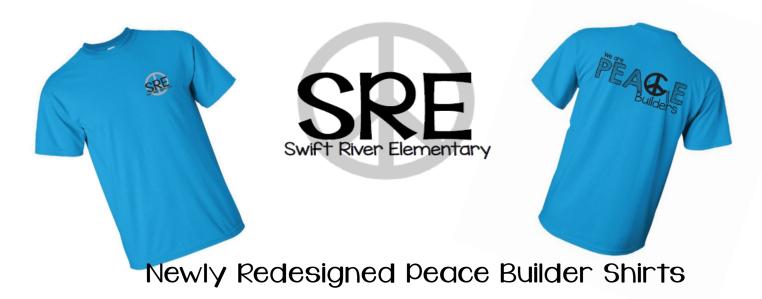

## First Grade Order Form

Our PTO will be purchasing Peace Builder T-Shirts for all first graders. Students will wear these shirts for a peace rally this February and for future events here at Swift River.

## Attention: 2nd & 3rd Graders

The PTO will be selling New Peace Builder T-Shirts for \$10. If you lost your old shirt, it doesn't fit, or you are interested in getting a shirt with our new design, please fill out the form below and return it to school no later than December 12th. Parents are also invited to purchase shirts. Don't forget to indicate your grade, so we can be sure to order you the correct color to match the rest of your grade.

## Attention: Teachers and Staff

The PTO will be selling New Peace Builder T-Shirts for \$5 If you lost your old shirt, it doesn't fit, or you are interested in getting a shirt with our new design, please fill out the form below and return it to the PTO no later than December 12th. Please let us know which color shirt you'd like us to order. We plan to rotate these three colors for future years, so feel free to order more than one shirt if you think you'll want or need additional colors in the future.