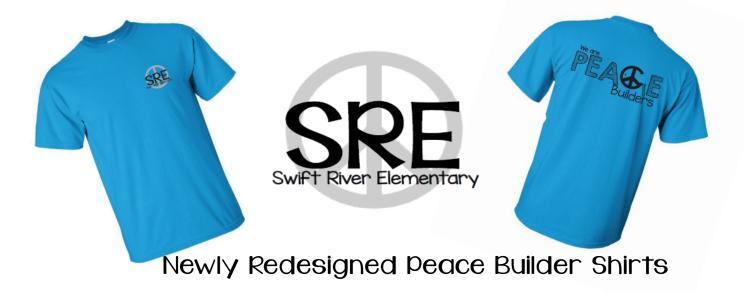

## First Grade Order Form

Our PTO will be purchasing Peace Builder T-Shirts for all first graders. Students will wear these shirts for a peace rally this February and for future events here at Swift River.

## Attention: 2nd & 3rd Graders

The PTO will be selling New Peace Builder T-Shirts for \$10. If you lost your old shirt, it doesn't fit, or you are interested in getting a shirt with our new design, please fill out the form below and return it to school no later than December 12th. Parents are also invited to purchase shirts. Don't forget to indicate your grade, so we can be sure to order you the correct color to match the rest of your grade.

## Attention: Teachers and Staff

The PTO will be selling New Peace Builder T-Shirts for \$5 If you lost your old shirt, it doesn't fit, or you are interested in getting a shirt with our new design, please fill out the form below and return it to the PTO no later than December 12th. Please let us know which color shirt you'd like us to order. We plan to rotate these three colors for future years, so feel free to order more than one shirt if you think you'll want or need additional colors in the future.