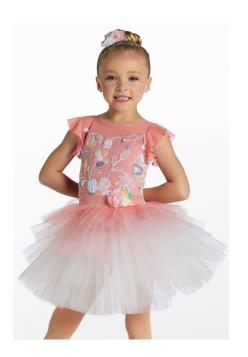

## Thursday 1st-2nd Ballet — \$60.00



## **Body Measurements**

Please follow these simple steps when you're ready to take body measurements. Have your child wear undergarments or a lightweight leotard with a bra that gives the bust line their typical shape for most accurate measurements.

- Have your child stand straight with their weight evenly distributed.
- The measurement tape should be snug but not too tight on circumference measurements and stretched tight for vertical measurements.

Getting the Measurements:

- 1—Bust/Chest—measure over the fullest part of the chest having the child's arms relaxed at their sides.
- 2-Waist-Measure around where the waist naturally indents. Keep you finger between the tape and their belly.
- 3-Hips-Measure around the fullest part of the hips and buttocks while your child stands with th