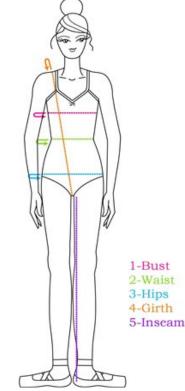

## **Body Measurements**

Please follow these simple steps when you're ready to take body measurements. Have your child wear undergarments or a lightweight leotard with a bra that gives the bust line their typical shape for most accurate measurements.

- Have your child stand straight with their weight evenly distributed.
- The measurement tape should be snug but not too tight on circumference measurements and stretched tight for vertical measurements.

Getting the Measurements:

- 1—Bust/Chest—measure over the fullest part of the chest having the child's arms relaxed at their sides.
- 2-Waist-Measure around where the waist naturally indents. Keep you finger between the tape and their belly.
- 3-Hips-Measure around the fullest part of the hips and buttocks while your child stands with their heels together.
- 4-Girth-Measure from the midpoint on the shoulder towards the front, through the crotch and back around to meet the midpoint of the shoulder.