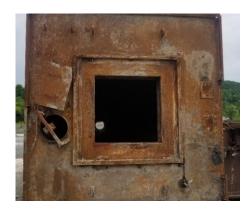

## **Used Equipment: S036 Astec 200-Ton Silo**

- Cone needs to be rebuilt
- 12'9 Deck Width
- 46' Length Barrel to Beginning of Legs
- Customer has legs standing, silo is on the ground

- All equipment subject to prior sale.
- RSB strives to ensure the accuracy of all listings, but all listings are "as-is, where-is," with no implied warranty.
- All buyers are encouraged to inspect equipment personally to verify accuracy.
- All information contained in this listing sheet is confidential. It is the property of RBS and is not to be shared.
- Road Builders Supply, LLC accepts no liability for the accuracy of the above listing.