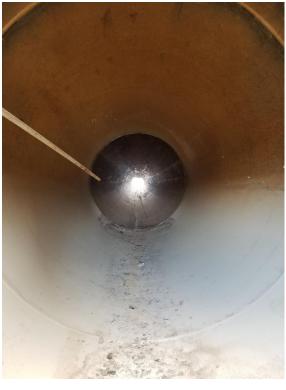

## **Used Equipment: S036 Astec 200-Ton Silo**

- Cone needs to be rebuilt
- 12'9 Deck Width
- 46' Length Barrel to Beginning of Legs
- Customer has legs standing, silo is on the ground

- All equipment subject to prior sale.
- RSB strives to ensure the accuracy of all listings, but all listings are "as-is, where-is," with no implied warranty.
- All buyers are encouraged to inspect equipment personally to verify accuracy.
- All information contained in this listing sheet is confidential. It is the property of RBS and is not to be shared.
- Road Builders Supply, LLC accepts no liability for the accuracy of the above listing.