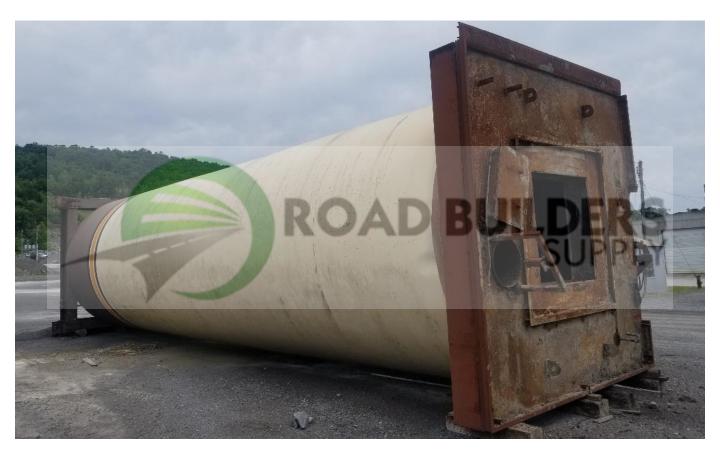

## **Used Equipment: S036 Astec 200-Ton Silo**

- Cone needs to be rebuilt
- 12'9 Deck Width
- 46' Length Barrel to Beginning of Legs
- Customer has legs standing, silo is on the ground

- All equipment subject to prior sale.
- RSB strives to ensure the accuracy of all listings, but all listings are "as-is, where-is," with no implied warranty.
- All buyers are encouraged to inspect equipment personally to verify accuracy.
- All information contained in this listing sheet is confidential. It is the property of RBS and is not to be shared.
- Road Builders Supply, LLC accepts no liability for the accuracy of the above listing.