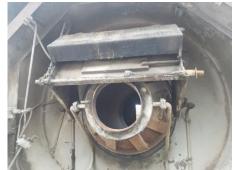

## **Used Equipment: S036 Astec 200-Ton Silo**

- Cone needs to be rebuilt
- 12'9 Deck Width
- 46' Length Barrel to Beginning of Legs
- Customer has legs standing, silo is on the ground

- All equipment subject to prior sale.
- RSB strives to ensure the accuracy of all listings, but all listings are "as-is, where-is," with no implied warranty.
- All buyers are encouraged to inspect equipment personally to verify accuracy.
- All information contained in this listing sheet is confidential. It is the property of RBS and is not to be shared.
- Road Builders Supply, LLC accepts no liability for the accuracy of the above listing.