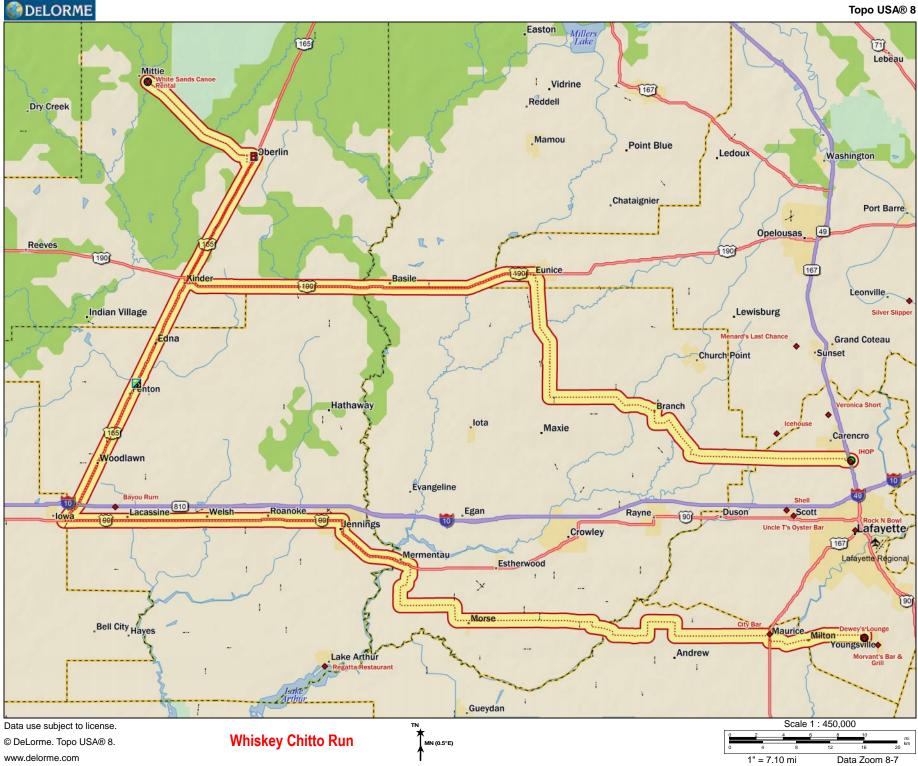

## RHR Event Planning

| Team Name:                                                                                                                                                   |                                                                                                                                         |                             | Team                 | Steve & Stephanie Comeaux                                                           |  |  |  |  |  |  |  |
|--------------------------------------------------------------------------------------------------------------------------------------------------------------|-----------------------------------------------------------------------------------------------------------------------------------------|-----------------------------|----------------------|-------------------------------------------------------------------------------------|--|--|--|--|--|--|--|
|                                                                                                                                                              |                                                                                                                                         |                             | Members:             | Richard & Mary Lynn McGoff Taylor & Floriby Oylors                                  |  |  |  |  |  |  |  |
| Event Name: Whiskey Chitto Run                                                                                                                               |                                                                                                                                         |                             |                      | Taylor & Emily Oubre  Ed & Debbie Oubre                                             |  |  |  |  |  |  |  |
| Date<br>Submitted:                                                                                                                                           |                                                                                                                                         |                             |                      |                                                                                     |  |  |  |  |  |  |  |
| Event Duration:                                                                                                                                              | One Day                                                                                                                                 | Кии                         |                      | <ul><li>One Day Run</li><li>Two Day Road Trip</li><li>Three Day Road Trip</li></ul> |  |  |  |  |  |  |  |
| Month/Day or Season:  Summer Months  If this event needs to happen on a certain date because of an event such as a Rally or Festival. the event is seasonal. |                                                                                                                                         |                             |                      |                                                                                     |  |  |  |  |  |  |  |
| Destination: White Sands Canoe Rental • Restaurant                                                                                                           |                                                                                                                                         |                             |                      |                                                                                     |  |  |  |  |  |  |  |
| Address:  Event (Rally, Festival, etc.)  City or Town                                                                                                        |                                                                                                                                         |                             |                      |                                                                                     |  |  |  |  |  |  |  |
| (337) 639-2740 • Attraction                                                                                                                                  |                                                                                                                                         |                             |                      |                                                                                     |  |  |  |  |  |  |  |
| Accommodations: Phone:                                                                                                                                       |                                                                                                                                         |                             |                      |                                                                                     |  |  |  |  |  |  |  |
| Address:                                                                                                                                                     |                                                                                                                                         |                             |                      |                                                                                     |  |  |  |  |  |  |  |
| Point: 32                                                                                                                                                    | 10P<br>30 NE Evange<br>fayette, LA 701                                                                                                  |                             | Ending _<br>Point: _ | Dewey's Lounge<br>2901 Bonin Road<br>Youngsville, LA                                |  |  |  |  |  |  |  |
|                                                                                                                                                              | Pay 1: 82 miles Going For a one day run use "Day 1" Box only, for an overnight (two day road trip use "Day 1 & Day 2" Boxes, and so on. |                             |                      |                                                                                     |  |  |  |  |  |  |  |
|                                                                                                                                                              | Miles Return                                                                                                                            | Comments:                   |                      |                                                                                     |  |  |  |  |  |  |  |
| Day :                                                                                                                                                        |                                                                                                                                         |                             |                      |                                                                                     |  |  |  |  |  |  |  |
| Point of Interes                                                                                                                                             |                                                                                                                                         | ide to White Sands or one o | of the other ca      | noe rental places, canoe the Ouiska Chitto                                          |  |  |  |  |  |  |  |
|                                                                                                                                                              |                                                                                                                                         |                             |                      |                                                                                     |  |  |  |  |  |  |  |
|                                                                                                                                                              |                                                                                                                                         |                             |                      |                                                                                     |  |  |  |  |  |  |  |
|                                                                                                                                                              | -                                                                                                                                       |                             |                      |                                                                                     |  |  |  |  |  |  |  |

11689 Highway 26, Mittie, LA 70654

337-639-2740

info@whitesandcanoe.com

|            |    | Dist     | Turn             |       | Road                                               | Exit | Total Time | Total Dist |
|------------|----|----------|------------------|-------|----------------------------------------------------|------|------------|------------|
| 0          |    |          | Start            | at    | IHOP                                               |      | 00:00:00   | 0.00 mi    |
|            |    |          | Go straight (S)  | on    | NE Evangeline Thruway                              |      | 00:00:00   | 0.00 mi    |
|            | in | 0.01 mi  | Turn right (W)   | on to | SR 98                                              |      | 00:00:01   | 0.01 mi    |
|            | in | 12.11 mi | Turn right (NNW) | on to | SR 1101 (Castille Hwy)                             |      | 00:20:26   | 12.12 mi   |
|            | in | 3.21 mi  | Turn left (WSW)  | on to | SR 1102 (J e Pelton Rd)                            |      | 00:25:51   | 15.33 mi   |
|            | in | 1.12 mi  | Turn right (N)   | on to | SR 35 (Church Point Hwy)                           |      | 00:27:44   | 16.45 mi   |
|            | in | 0.93 mi  | Turn left (W)    | on to | SR 365 (Branch Hwy)                                |      | 00:29:17   | 17.37 mi   |
|            | in | 8.19 mi  | Turn right (N)   | on to | SR 13 (Crowley Eunice<br>Hwy Aymond St Highway 13) |      | 00:42:59   | 25.56 mi   |
|            | in | 8.40 mi  | Go straight (N)  | on to | SR 3 (SR 13 Aymond St)                             |      | 00:56:58   | 33.96 mi   |
|            | in | 1.16 mi  | Turn left (W)    | on to | US 190 (W Laurel Ave)                              |      | 01:00:07   | 35.12 mi   |
|            | in | 26.14 mi | Turn right (NNE) | on to | US 165 (Highway 165)                               |      | 01:40:42   | 61.26 mi   |
|            | in | 10.63 mi | Turn left (NW)   | on to | SR 26 (N 5th St Highway 26)                        |      | 01:56:21   | 71.89 mi   |
| <u>Ø</u> 🔾 | in | 10.04 mi | Stop             | at    | White Sands Canoe Rental                           |      | 02:14:35   | 81.94 mi   |
|            |    |          | Go straight (SE) | on    | SR 26 (Highway 26)                                 |      | 07:14:35   | 81.94 mi   |
|            | in | 9.12 mi  | Turn right (S)   | on to | <unnamed></unnamed>                                |      | 07:30:19   | 91.06 mi   |
|            | in | 0.05 mi  | Turn left (E)    | on to | Joe Pete Ave                                       |      | 07:30:30   | 91.10 mi   |
|            | in | 0.19 mi  | Turn right (S)   | on to | South 1st St                                       |      | 07:30:56   | 91.29 mi   |
|            | in | 0.45 mi  | Turn left (E)    | on to | SR 1151 (W Fourth Ave)                             |      | 07:32:00   | 91.74 mi   |
|            | 1  | 0.25 mi  | Go straight (E)  | on to | 4th Ave                                            |      | 07:32:40   | 91.99 mi   |
|            | in | 0.09 mi  | Keep right (E)   | on to | Guillory Ave                                       |      | 07:33:01   | 92.08 mi   |
|            | in | 0.08 mi  | Turn right (SSW) | on to | US 165 (Highway 165)                               |      | 07:33:19   | 92.16 mi   |
|            | in | 30.09 mi | Turn left (E)    | on to | US 90 (PR 890)                                     |      | 08:16:29   | 122.25 mi  |
|            | in | 20.61 mi | Turn right (S)   | on to | US 90 (SR 102 N Cutting<br>Ave Highway 102)        |      | 08:47:41   | 142.86 mi  |
|            | in | 0.92 mi  | Keep left (ESE)  | on to | US 90 (Highway 90 E)                               |      | 08:49:53   | 143.78 mi  |
|            | in | 5.77 mi  | Turn right (SSW) | on to | SR 92 (Mermentau Cove Rd)                          |      | 08:59:16   | 149.56 mi  |
|            | in | 3.36 mi  | Turn left (E)    | on to | SR 92 (W Whitney St)                               |      | 09:04:56   | 152.92 mi  |
|            | in | 20.04 mi | Turn left (N)    | on to | SR 35 (SR 92)                                      |      | 09:39:49   | 172.96 mi  |
|            | in | 1.03 mi  | Turn right (E)   | on    | SR 35 (SR 92)                                      |      | 09:41:33   | 173.99 mi  |
|            | in | 0.51 mi  | Keep right (E)   | on to | SR 92                                              |      | 09:42:24   | 174.50 mi  |
|            | in | 1.51 mi  | Turn right (S)   | on to | SR 92 (SR 700)                                     |      | 09:44:57   | 176.01 mi  |
|            | in | 1.03 mi  | Turn left (E)    | on to | SR 92                                              |      | 09:46:41   | 177.04 mi  |
|            |    | 7.04 mi  | Turn right (S)   | on to | US 167 (SR 92 Maurice Ave)                         |      | 09:59:00   | 184.08 mi  |
|            |    | 0.42 mi  | Turn left (E)    | on to | SR 92 (Milton Rd)                                  |      | 10:00:00   | 184.50 mi  |
|            |    | 7.18 mi  | Turn right (S)   | on to | SR 92 (Bonin Rd)                                   |      | 10:12:25   | 191.69 mi  |
| <b>(a)</b> | in | 0.21 mi  | Finish           | at    | Dewey's Lounge                                     |      | 10:12:59   | 191.90 mi  |