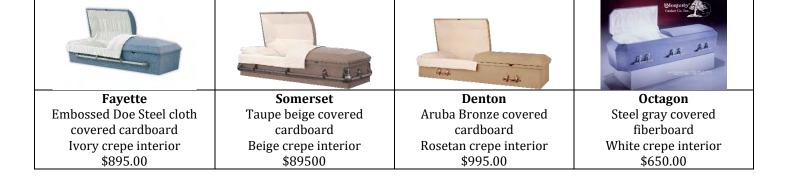

### Minimum for burial or cremation and Alternative Container \$45.00 to \$995.00

Octagon
Blue covered fiberboard
Blue crepe interior
\$650.00

Octagon
Pink covered fiberboard
Pink crepe interior
\$650.00

**State**Taupe covered fiberboard
Rosetan crepe interior
\$695.00

CB1 Alternative Container
Unfinished
Unlined
\$45.00

Rental Casket and Shipping Containers \$145.00 to \$975.00

Chapel rental casket
Light Golden Honey SemiGloss finished Oak
Rosetan crepe interior
\$975.00
Use on mainland only