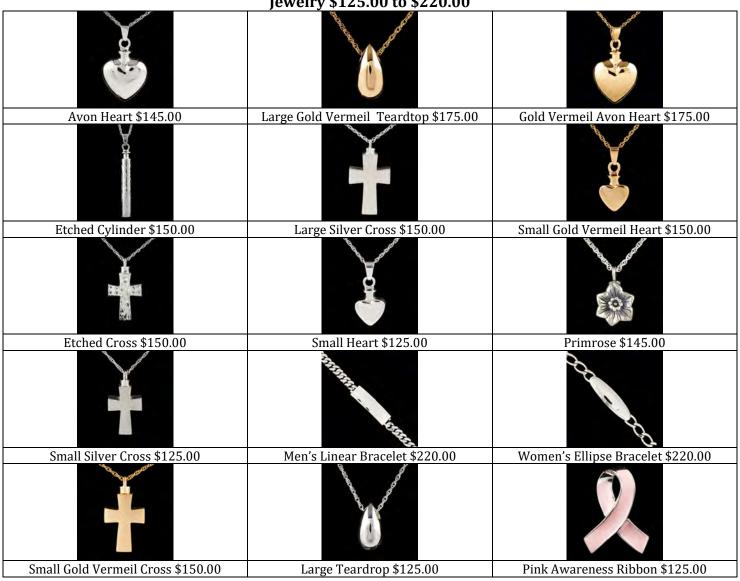

|

Kenzy \$295.00



Jewelry \$125.00 to \$220.00



### **Minimum \$45.00**



### Personalization \$75.00 to \$125.00



| Bronze Rose Applique \$65.00          | Bronze Crucifix Applique \$65.00    | Bronze Praying Hands Applique \$65.00 |
|---------------------------------------|-------------------------------------|---------------------------------------|
|                                       |                                     |                                       |
| Bronze Star of David Applique \$65.00 | Bronze Latin Cross Applique \$65.00 |                                       |

Appliques
A variety of appliques and engraving is available in addition to those shown above. Note that not all urns can be engraved or have an applique or emblem added.