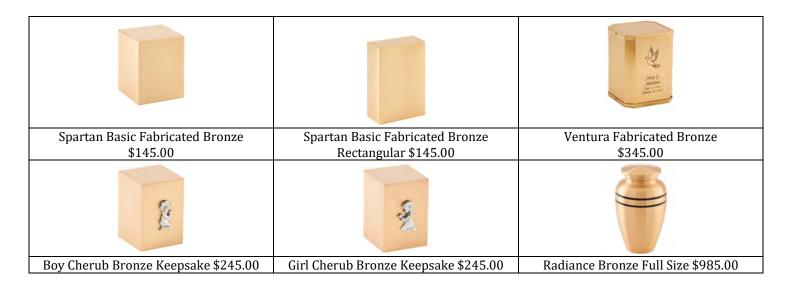

**Crystal and Porcelain \$590.00 to \$975.00** 

Brass, Brushed Brass and Bronze \$75.00 to \$985.00

| Arcadia Pewter Full Size \$395.00                                                                                                                                                                                                                                                                                                                                                                                                                                                                                                                                                                                                                                                                                                                                                                                                                                                                                                                                                                                                                                                                                                                                                                                                                                                                                                                                                                                                                                                                                                                                                                                                                                                                                                                                                                                                                                                                                                                                                                                                                                                                                              | Arcadia Pewter Keepsake \$180.00                                                                                                                                                                                                                                                                                                                                                                                                                                                                                                                                                                                                                                                                                                                                                                                                                                                                                                                                                                                                                                                                                                                                                                                                                                                                                                                                                                                                                                                                                                                                                                                                                                                                                                                                                                                                                                                                                                                                                                                                                                                                                               | Arcadia Pewter Sharing \$105.00 |
|--------------------------------------------------------------------------------------------------------------------------------------------------------------------------------------------------------------------------------------------------------------------------------------------------------------------------------------------------------------------------------------------------------------------------------------------------------------------------------------------------------------------------------------------------------------------------------------------------------------------------------------------------------------------------------------------------------------------------------------------------------------------------------------------------------------------------------------------------------------------------------------------------------------------------------------------------------------------------------------------------------------------------------------------------------------------------------------------------------------------------------------------------------------------------------------------------------------------------------------------------------------------------------------------------------------------------------------------------------------------------------------------------------------------------------------------------------------------------------------------------------------------------------------------------------------------------------------------------------------------------------------------------------------------------------------------------------------------------------------------------------------------------------------------------------------------------------------------------------------------------------------------------------------------------------------------------------------------------------------------------------------------------------------------------------------------------------------------------------------------------------|--------------------------------------------------------------------------------------------------------------------------------------------------------------------------------------------------------------------------------------------------------------------------------------------------------------------------------------------------------------------------------------------------------------------------------------------------------------------------------------------------------------------------------------------------------------------------------------------------------------------------------------------------------------------------------------------------------------------------------------------------------------------------------------------------------------------------------------------------------------------------------------------------------------------------------------------------------------------------------------------------------------------------------------------------------------------------------------------------------------------------------------------------------------------------------------------------------------------------------------------------------------------------------------------------------------------------------------------------------------------------------------------------------------------------------------------------------------------------------------------------------------------------------------------------------------------------------------------------------------------------------------------------------------------------------------------------------------------------------------------------------------------------------------------------------------------------------------------------------------------------------------------------------------------------------------------------------------------------------------------------------------------------------------------------------------------------------------------------------------------------------|---------------------------------|
| All the base of                                                                                                                                                                                                                                                                                                                                                                                                                                                                                                                                                                                                                                                                                                                                                                                                                                                                                                                                                                                                                                                                                                                                                                                                                                                                                                                                                                                                                                                                                                                                                                                                                                                                                                                                                                                                                                                                                                                                                                                                                                                                                                                |                                                                                                                                                                                                                                                                                                                                                                                                                                                                                                                                                                                                                                                                                                                                                                                                                                                                                                                                                                                                                                                                                                                                                                                                                                                                                                                                                                                                                                                                                                                                                                                                                                                                                                                                                                                                                                                                                                                                                                                                                                                                                                                                | <b>*</b>                        |
| Arcadia Umber Full Size \$395.00                                                                                                                                                                                                                                                                                                                                                                                                                                                                                                                                                                                                                                                                                                                                                                                                                                                                                                                                                                                                                                                                                                                                                                                                                                                                                                                                                                                                                                                                                                                                                                                                                                                                                                                                                                                                                                                                                                                                                                                                                                                                                               | Arcadia Umber Keepsake \$180.00                                                                                                                                                                                                                                                                                                                                                                                                                                                                                                                                                                                                                                                                                                                                                                                                                                                                                                                                                                                                                                                                                                                                                                                                                                                                                                                                                                                                                                                                                                                                                                                                                                                                                                                                                                                                                                                                                                                                                                                                                                                                                                | Arcadia Umber Sharing \$105.00  |
| Sec. 1                                                                                                                                                                                                                                                                                                                                                                                                                                                                                                                                                                                                                                                                                                                                                                                                                                                                                                                                                                                                                                                                                                                                                                                                                                                                                                                                                                                                                                                                                                                                                                                                                                                                                                                                                                                                                                                                                                                                                                                                                                                                                                                         | TO AND                                                                                                                                                                                                                                                                                                                                                                                                                                                                                                                                                                                                                                                                                                                                                                                                                                                                                                                                                                                                                                                                                                                                                                                                                                                                                                                                                                                                                                                                                                                                                                                                                                                                                                                                                                                                                                                                                                                                                                                                                                                                                                                         |                                 |
| Athens Sienna Full Size \$395.00                                                                                                                                                                                                                                                                                                                                                                                                                                                                                                                                                                                                                                                                                                                                                                                                                                                                                                                                                                                                                                                                                                                                                                                                                                                                                                                                                                                                                                                                                                                                                                                                                                                                                                                                                                                                                                                                                                                                                                                                                                                                                               | Athens Sienna Keepsake \$180.00                                                                                                                                                                                                                                                                                                                                                                                                                                                                                                                                                                                                                                                                                                                                                                                                                                                                                                                                                                                                                                                                                                                                                                                                                                                                                                                                                                                                                                                                                                                                                                                                                                                                                                                                                                                                                                                                                                                                                                                                                                                                                                | Athens Sienna Sharing \$105.00  |
| TARAN MARKET MAR | Sample of State of St |                                 |
| Athens Blue Full Size \$395.00                                                                                                                                                                                                                                                                                                                                                                                                                                                                                                                                                                                                                                                                                                                                                                                                                                                                                                                                                                                                                                                                                                                                                                                                                                                                                                                                                                                                                                                                                                                                                                                                                                                                                                                                                                                                                                                                                                                                                                                                                                                                                                 | Athens Blue Keepsake \$180.00                                                                                                                                                                                                                                                                                                                                                                                                                                                                                                                                                                                                                                                                                                                                                                                                                                                                                                                                                                                                                                                                                                                                                                                                                                                                                                                                                                                                                                                                                                                                                                                                                                                                                                                                                                                                                                                                                                                                                                                                                                                                                                  | Athens Blue Sharing \$105.00    |