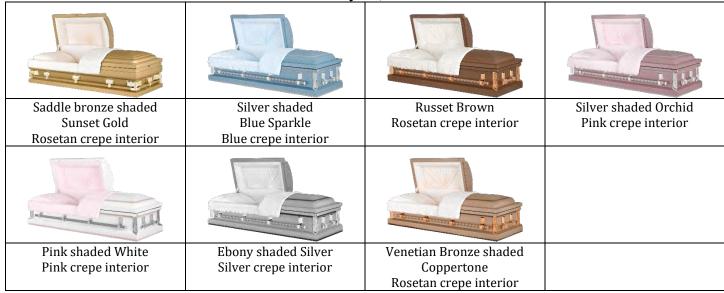

Mercury \$1,995.00

Reverence \$2,395.00

Softwoods and Veneers (non-gasketed) \$995.00 to \$2,495.00