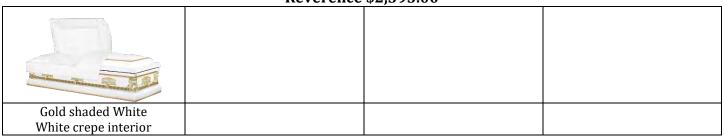

## 20 GAUGE STEEL (gasketed)

Jessup \$1,695.00

| Silver shaded Orchid<br>Pink crepe interior | Monarch Blue<br>Blue crepe interior | Gold shaded Ebony<br>White crepe interior | Gold shaded White<br>White crepe interior |
|---------------------------------------------|-------------------------------------|-------------------------------------------|-------------------------------------------|
|                                             |                                     |                                           |                                           |
| Ebony shaded Coppertone                     | Gunmetal shaded Silver              |                                           |                                           |
| Rosetan crepe interior                      | White crepe interior                |                                           |                                           |