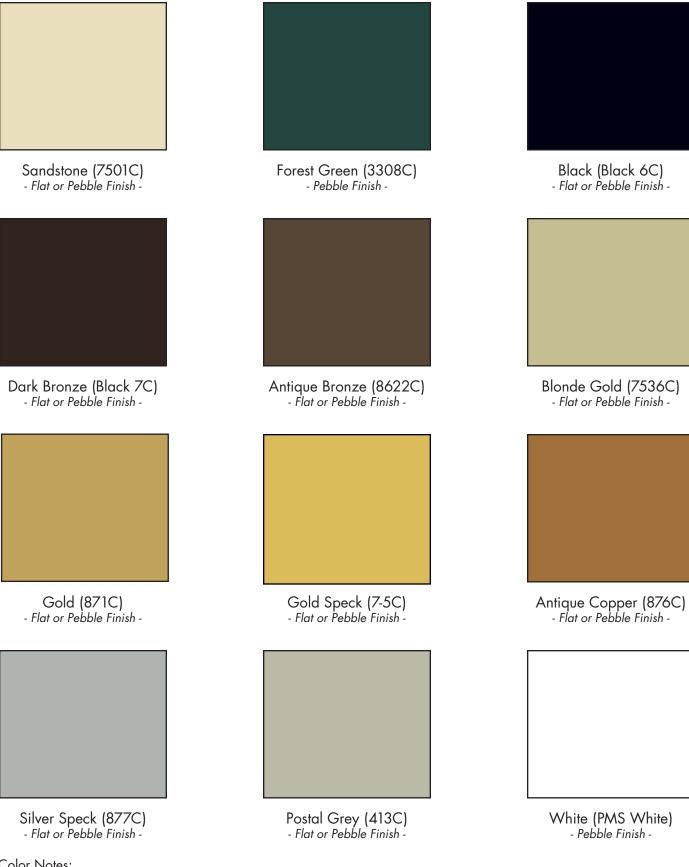

## **Powder Coat Color Reference**

## Color Notes:

- Pantone color numbers shown in parentheses for reference purposes only. Printed colors shown here may vary slightly due to printing process.
- Not all colors and/or textures are available on all Florence product lines, see chart on back page for details.
- Flat Finish refers to a smooth surface while Pebble Finish refers to a noticeable texture in the paint; textures are organic and not identical.
- Powder coat painted aluminum chip samples are available by request online at florencemailboxes.com.

## **Powder Coat Color Reference**

| Product lines include all matching<br>accessories - see catalogs or<br>website for full details | vital <sup>TM</sup> CBU/<br>HSCBU, OPL and<br>Accessories | versatile™<br>4C and<br>Accessories | vario <sup>TM</sup> Depot Mail Stands | vario™<br>Express<br>Kiosk Kits | Std-4B+ Horizontal* and Accessories | Std-4B+<br>Vertical* and<br>Accessories |
|-------------------------------------------------------------------------------------------------|-----------------------------------------------------------|-------------------------------------|---------------------------------------|---------------------------------|-------------------------------------|-----------------------------------------|
| Sandstone (7501C) Flat                                                                          |                                                           |                                     |                                       |                                 | •                                   | •                                       |
| Sandstone (7501C) Pebble                                                                        | •                                                         | •                                   | •                                     | •                               |                                     |                                         |
| Forest Green (3308C) Pebble                                                                     | •                                                         | •                                   | •                                     | •                               |                                     |                                         |
| Black (Black 6C) <i>Flat</i>                                                                    |                                                           |                                     |                                       |                                 | •                                   | •                                       |
| Black (Black 6C) <i>Pebble</i>                                                                  | •                                                         | •                                   | •                                     | •                               |                                     |                                         |
| Dark Bronze (Black 7C) <i>Flat</i>                                                              |                                                           |                                     |                                       |                                 | •                                   | •                                       |
| Dark Bronze (Black 7C) Pebble                                                                   | •                                                         | •                                   | •                                     | •                               |                                     |                                         |
| Antique Bronze (8622C) Flat                                                                     |                                                           |                                     |                                       |                                 | •                                   | •                                       |
| Antique Bronze (8622C) Pebble                                                                   |                                                           | •                                   | •                                     | •                               |                                     |                                         |
| Blonde Gold (7536C) Flat                                                                        |                                                           |                                     |                                       |                                 | •                                   | •                                       |
| Blonde Gold (7536C) Pebble                                                                      |                                                           | •                                   | •                                     | •                               |                                     |                                         |
| Gold (871C) Flat                                                                                |                                                           |                                     |                                       |                                 | •                                   | •                                       |
| Gold (871C) Pebble                                                                              |                                                           | •                                   | •                                     | •                               |                                     |                                         |
| Gold Speck (7-5C) Flat                                                                          |                                                           |                                     |                                       |                                 | •                                   | •                                       |
| Gold Speck (7-5C) Pebble                                                                        |                                                           | •                                   | •                                     | •                               |                                     |                                         |
| Antique Copper (876C) Flat                                                                      |                                                           |                                     |                                       |                                 | •                                   | •                                       |
| Antique Copper (876C) Pebble                                                                    |                                                           | •                                   | •                                     | •                               |                                     |                                         |
| Silver Speck (877C) Flat                                                                        |                                                           |                                     |                                       |                                 | •                                   | •                                       |
| Silver Speck (877C) Pebble                                                                      |                                                           | •                                   | •                                     | •                               |                                     |                                         |
| Postal Grey (413C) Flat                                                                         |                                                           |                                     |                                       |                                 | •                                   | •                                       |
| Postal Grey (413C) Pebble                                                                       |                                                           | •                                   | •                                     | •                               |                                     |                                         |
| White (White) Pebble                                                                            | •                                                         | •                                   | •                                     | •                               |                                     |                                         |
| Anodized Aluminum<br>-Metal (not powder coat)-                                                  |                                                           |                                     |                                       |                                 | •                                   | •                                       |