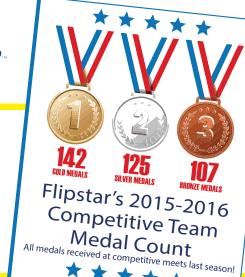

# EYNASTICS ON THE STATE OF THE

### WHERE GYMNASTICS IS OUR SPECIALTY & EVERYONE'S A STAR!

## **Full-Year Schedule**

Fall Term: Sept 12 - Dec 2 (11 weeks, closed Nov21-25)
 Winter Term: Dec 5 - March 3 (11 weeks, closed Dec21-Jan3)

Spring Term: Mar 6 - May 26 (11 weeks, closed Mar27-Mar31)

♦ Summer Term: July 10 - Aug 18 (6 weeks)

Summer Daycamp Weeks: June 19-23, June 26-30, Aug 21-25





#### Pricing & Info

Choose one section that works with your family schedule, and always bring your child to that section of class. Leotards are not required. Long hair must be pulled back and all kids are barefoot in the gym. Parents of ages 4 and under must remain on-site during your child's class. Signed waivers are required each September for participation.

- ~ Annual Membership Fee: Required for all. Membership year is Sept'16-Aug'17. Single child \$40; two or more children in same family \$60.
- ~ Class Prices for 11-Week Terms: 40min classes \$120; 55min classes \$148.00; 85min classes \$222
- ~ Sibling Discount: 10% off sibling child's tuition price.
- ~ Multiple Class Discount: 25% off 2nd class for same child inside the same class term.

### **Recreational Classes for Girls &