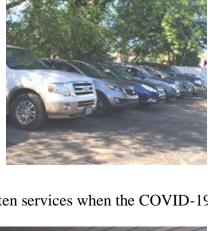

We observed Shrove Tuesday and Ash Wednesday and were well into our Lenten services when the COVID-19

pandemic halted our indoor worship and Sunday School and for the first time in our church history –closed our doors by recommendation of our Synod. Several choir members continued to meet at our Organist's house to record the final weeks of the Lenten services to post to our One-drive site. Before we knew it, the Easter season was soon upon us and it was unsettling not to hold services at the church for Holy Week or Easter Sunday. Our Synod recommended committees and groups not meet face to face and social events were cancelled or postponed. The quilting group, choir and bell choir rehearsals were cancelled. Council meetings became conference calls in efforts for your church council to continue decision making during the COVID global pandemic.

When I viewed my son's Easter Sunday Drive-in Service at his church, I contemplated why Immanuel could not hold a similar service and quickly learned about an FM transmitter. The council focused their efforts on planning a drive-in service and recommended to hold one Sunday service at 9:30 am for the summer. Immanuel was one of the first churches in the community to host a drive-in service and we were

first churches in the community to host a drive-in service and we were quite surprised when Erie News Now not only interviewed us but attended our service. Pastor Edwards presided over our first drive-in service and we all learned how to carefully open our "miracle meal" cups.

Drive-in services continued through the summer and we were blessed with many beautiful sunny Sundays. A congregational meeting was held on July 12<sup>th</sup> and the members of Immanuel unanimously voted Pastor Karen Kostur to lead Immanuel into the next chapter of our church history.