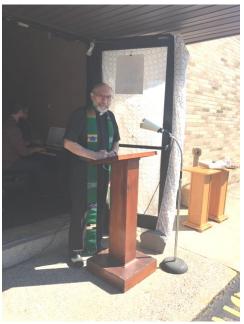

When I viewed my son's Easter Sunday Drive-in Service at his church, I contemplated why Immanuel could not hold a similar service and quickly learned about an FM transmitter. The council focused their efforts on planning a drive-in service and recommended to hold one Sunday service at 9:30 am for the summer. Immanuel was one of the first churches in the community to host a drive-in service and we were

first churches in the community to host a drive-in service and we were quite surprised when Erie News Now not only interviewed us but attended our service. Pastor Edwards presided over our first drive-in service and we all learned how to carefully open our "miracle meal" cups.

Drive-in services continued through the summer and we were blessed with many beautiful sunny Sundays. A congregational meeting was held on July 12<sup>th</sup> and the members of Immanuel unanimously voted Pastor Karen Kostur to lead Immanuel into the next chapter of our church history.