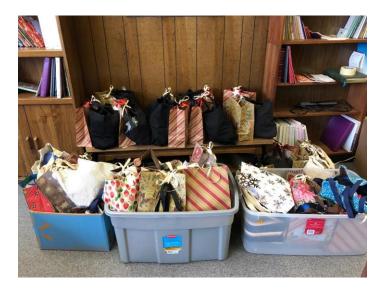

#### SOCIAL MINISTRY 2020 REPORT

The unusual year we experienced did not stop the generosity of this congregation from helping our community. Before the pandemic started we were able to collect money for Holy Trinity Pasta Kitchen on "Souper" Bowl Sunday. We collected over 100 pairs of socks for Community Shelter Services. We were able to hold a sewing day to make fleece hats. Thirty six hats were sewn and were placed in our Christmas bags. Thanks to Debbie Redditt, Sally Leubin, Donna Dorler, Penny Maloney, Carol Ketchel, Sue Pfeiffer and Judy Stewart for their work that day. Despite the virus, we were able to obtain funds from the Concordia Lutheran Church Foundation to help the H.E.R. House purchase outdoor furniture. Many thanks go to Bob Dorler for procuring those funds for us as well as for the Christmas bags. We collected well over 100 school items to donate to Neason Hill and Edison schools. In lieu of the sloppy joe dinner we host at Holy Trinity Church in October, we collected money to support their efforts of providing food for those in need. Our biggest project of the year is for those staying at the Community Shelter at Christmas time. We provided tote bags, hats, scarves, gloves, socks, toiletries, a McDonald's gift card and a bus pass to the 36 people at the shelter. Thank you to Denise Arnold for making the tote bags and scarves. Thank you to Michael Patterson for the fabric donation we used for the bags. Many thanks for those from the congregation that purchased or donated funds toward this project. It could not be accomplished without your help! If you have an idea or know of a group that would benefit from our support, please contact someone on the Social Ministry Committee.