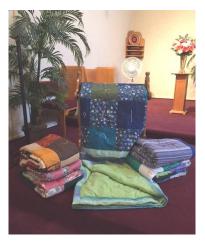

#### **WOMEN'S QUILTING GROUP**

Covid-19 affected our ability to meet for months. We resumed meeting on Monday mornings in the Summer. Inspite of that, we completed 34 quilts which were shipped to Lutheran World Relief. Thrivent provided funds for the quilt batting. We are always in need of good stain-free flat sheets which we use for backing. If you have some to donate put in the donation center please.

#### LUTHERAN WORLD RELIEF – LIVE LOCALLY – ACT GLOBALLY

This year Immanuel was once again the area collection point for Lutheran World Relief collections and with several churches participating in this effort, quilts and baby & personal care kits from our area were collected and sent on to LWR.

60 quilts, 60 school kits, 10 baby kits and 10 personal care kits wer boxed and sent – a HUGE thank you to all!!

We held our annual Quilt Blessing on God's Work, Our Hands Sunday -September 13<sup>th</sup>