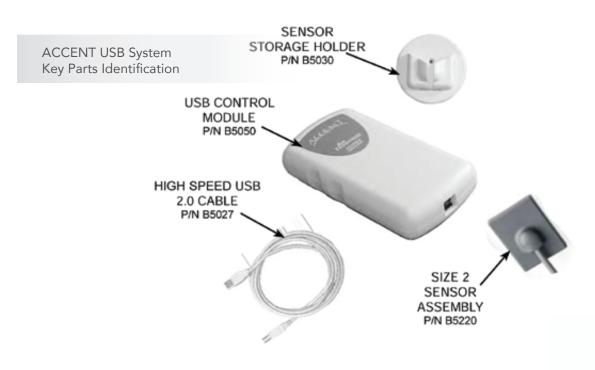

#### **SPECIFICATIONS**

| Power Supply                     | The USB ACCENT Control Module is a USB powered device using less than 450 mA.<br>No external power supply is required.                      |
|----------------------------------|---------------------------------------------------------------------------------------------------------------------------------------------|
| Operating Conditions             | Temperature: 50 to 105°F (10 to 40°C) Humidity: 20 to 60% (non-condensing) Atmospheric pressure: No notable influence of ambient conditions |
| Transport and Storage Conditions | Temperature: -40 to 158°F (-40 to 70° C) Humidity: 10 to 95% (non-condensing) Atmospheric Pressure: 7.25 to 15.4 psi (500 to 1060 hPa)      |
| USB ACCENT Control Module        |                                                                                                                                             |
| Digital Signal Processing        | 32 bits. Requires Windows 32 bit OS                                                                                                         |
| Image Acquisition                | 4096 gray scales                                                                                                                            |
| PC Connection                    | USB Cable Length: 15' (4.6 m) PC Connector: USB port Transmission: Less than 8 seconds                                                      |
| Weight                           | 5.8 ounces (163 g)                                                                                                                          |
| Dimensions                       | 6.4" L x 3.25" W x 1.25" H (163 mm x 83 mm x 32 mm)                                                                                         |
| Penetration of Liquids           | IPXO (safety rating)                                                                                                                        |
| Accent Sensor Size 2             |                                                                                                                                             |
| Casing Material                  | PBT with fiberglass                                                                                                                         |
| Penetration of Liquids           | IP67 (temporary immersion)                                                                                                                  |
| Number of Pixels                 | 2.05 million                                                                                                                                |
| Pixel Size                       | 22 x 22 μm                                                                                                                                  |
| Technology                       | CCD + Scintillator                                                                                                                          |
| Weight                           | 3.4 oz (95 g)                                                                                                                               |
| Dimensions (external)            | 1.67" L x 1.26" W x .25" H (42.5 mm x 32.5 mm x 5.7 mm)                                                                                     |
| Active Surface                   | 27.5 x 36.08 mm, i.e. 990 mm <sup>2</sup>                                                                                                   |
| Attached Cable Length            | 4' (1.25 meters)                                                                                                                            |