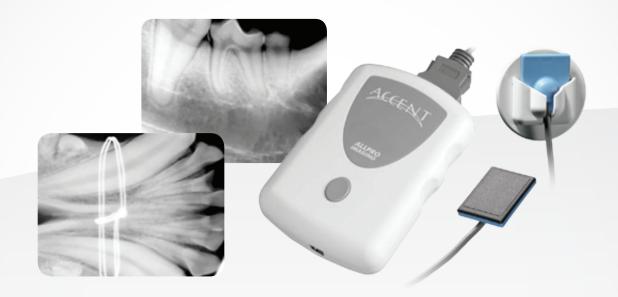

# Work More Efficiently with ACCENT™ USB Sensor-Based DR Digital Imaging System

The ACCENT<sup>TM</sup> USB Intraoral Digital X-ray Imaging System offers the benefits of a film-less radiographic system that produces high resolution, diagnostic quality images. Using proven Charge-Coupled Device (CCD) technology, the ACCENT produces high efficiency, low noise digital images which are transmitted to your computer for immediate viewing.

Product advantages include:

- Less labor
- Fewer steps
- Fast image capture
   & viewing time
- Detail-rich images
- Image Acquisition in 5 Seconds
- Skeletal and soft tissue viewable with one exposure

TigerView software complements the ACCENT as a complete image management system to acquire, store, view and share images. TigerView provides functionality that will significantly improve your work flow by providing better patient management and accurate diagnosis. Quickly and easily access all digital image files and share them with colleagues and patients. Image manipulation and specialty specific enhancement tools provide maximum information for minimum effort.