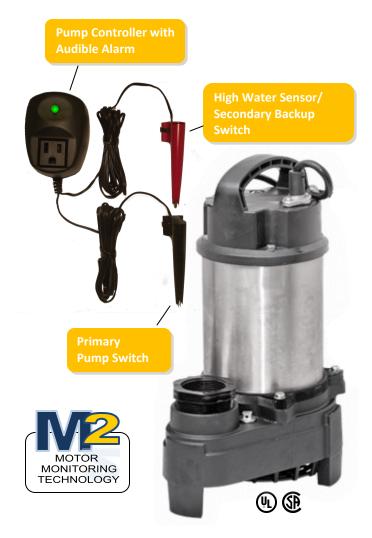

## 3/4HP SUMP PUMP

SumpTek pumps are not only the most reliable, they are also the most technologically advanced. With built-in pump monitoring capability, self testing feature, audible alarm, and a secondary emergency backup switch: Sumptek pumps offer maximum protection when you need it most.

## Controller Controller

- Automatically tests the pump every 7 days to ensure operation
- Built-in high water alarm
- Monitors pump for high or low motor current
- Will sound an alarm whenever a problem is detected

## Switch

- Primary and secondary backup switch for maximum protection
- No moving parts or pieces to wear out or malfunction
- Extremely reliable design that far outlasts standard type switches

- High output
- Energy efficient
- Heavy duty stainless steel and cast iron construction
- Long lasting performance