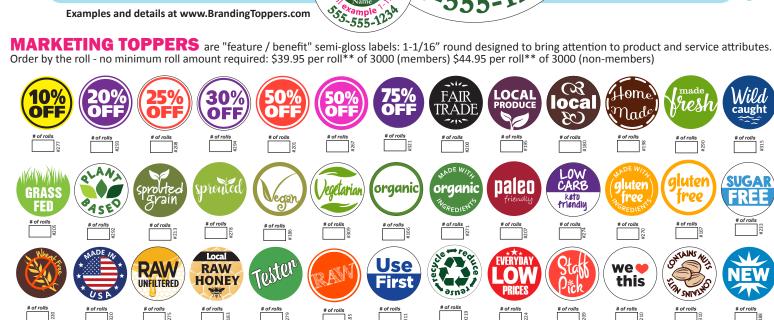

Titles are not to scale. Marketing Toppers are 1-1/16"

Marketing Toppers **TOTAL** # of **ROLLS** 