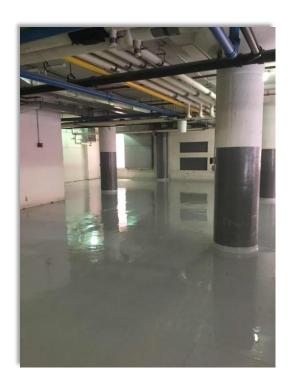

## PROJECT: Union Square Condominium (Chicago, IL)

In early 2019, J.Gill and Company was hired to perform miscellaneous concrete floor, beam, column, and wall repairs at the Union Square Condominium in downtown Chicago. New supplemental drains were installed and a vehicular traffic-bearing waterproof membrane coating was installed for added longevity and protection of the parking structure. This project was completed in June of 2019.