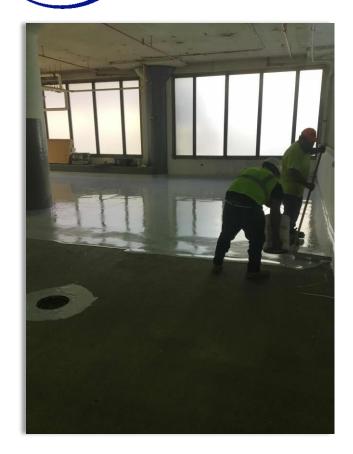

## PROJECT: Union Square Condominium (Chicago, IL)

In early 2019, J.Gill and Company was hired to perform miscellaneous concrete floor, beam, column, and wall repairs at the Union Square Condominium in downtown Chicago. New supplemental drains were installed and a vehicular traffic-bearing waterproof membrane coating was installed for added longevity and protection of the parking structure. This project was completed in June of 2019.