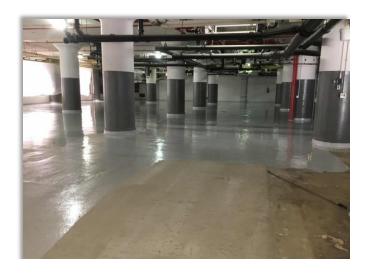

## PROJECT: Union Square Condominium (Chicago, IL)

In early 2019, J.Gill and Company was hired to perform miscellaneous concrete floor, beam, column, and wall repairs at the Union Square Condominium in downtown Chicago. New supplemental drains were installed and a vehicular traffic-bearing waterproof membrane coating was installed for added longevity and protection of the parking structure. This project was completed in June of 2019.