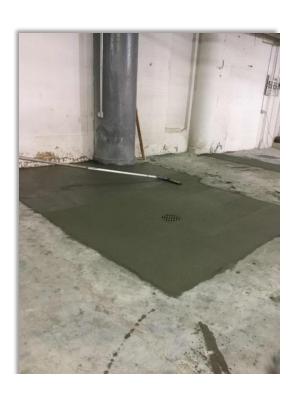

## PROJECT: Union Square Condominium (Chicago, IL)

In early 2019, J.Gill and Company was hired to perform miscellaneous concrete floor, beam, column, and wall repairs at the Union Square Condominium in downtown Chicago. New supplemental drains were installed and a vehicular traffic-bearing waterproof membrane coating was installed for added longevity and protection of the parking structure. This project was completed in June of 2019.