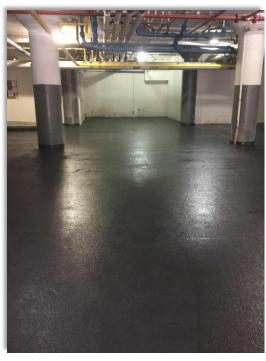

## PROJECT: Union Square Condominium (Chicago, IL)

In early 2019, J.Gill and Company was hired to perform miscellaneous concrete floor, beam, column, and wall repairs at the Union Square Condominium in downtown Chicago. New supplemental drains were installed and a vehicular traffic-bearing waterproof membrane coating was installed for added longevity and protection of the parking structure. This project was completed in June of 2019.