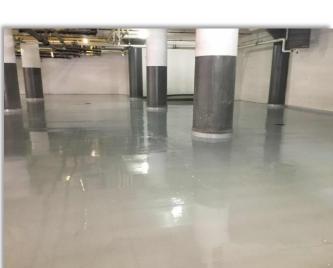

## PROJECT: Union Square Condominium (Chicago, IL)

In early 2019, J.Gill and Company was hired to perform miscellaneous concrete floor, beam, column, and wall repairs at the Union Square Condominium in downtown Chicago. New supplemental drains were installed and a vehicular traffic-bearing waterproof membrane coating was installed for added longevity and protection of the parking structure. This project was completed in June of 2019.