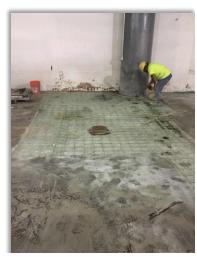

## PROJECT: Union Square Condominium (Chicago, IL)

In early 2019, J.Gill and Company was hired to perform miscellaneous concrete floor, beam, column, and wall repairs at the Union Square Condominium in downtown Chicago. New supplemental drains were installed and a vehicular traffic-bearing waterproof membrane coating was installed for added longevity and protection of the parking structure. This project was completed in June of 2019.