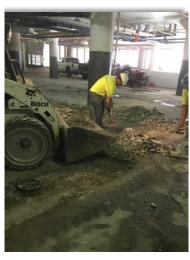

## PROJECT: Union Square Condominium (Chicago, IL)

In early 2019, J.Gill and Company was hired to perform miscellaneous concrete floor, beam, column, and wall repairs at the Union Square Condominium in downtown Chicago. New supplemental drains were installed and a vehicular traffic-bearing waterproof membrane coating was installed for added longevity and protection of the parking structure. This project was completed in June of 2019.