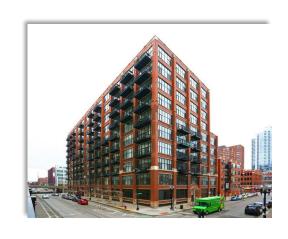

## PROJECT: Union Square Condominium (Chicago, IL)

In early 2019, J.Gill and Company was hired to perform miscellaneous concrete floor, beam, column, and wall repairs at the Union Square Condominium in downtown Chicago. New supplemental drains were installed and a vehicular traffic-bearing waterproof membrane coating was installed for added longevity and protection of the parking structure. This project was completed in June of 2019.