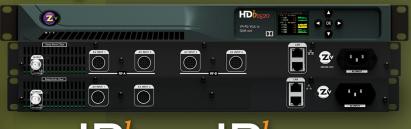

## Featuring:

 $\mathsf{HD}b_{2540} \quad \mathsf{HD}b_{2520}$ 

High-retention, full sized DIN for A/V input

## **DirecTV Announces Receiver-less HD Solution**

On July 24, 2013, DirecTV officially announced its "Receiver-less HD solution," which takes advantage of ZeeVee's unique encoding technology. DirecTV pairs their H25 receivers with ZeeVee's HDb2540/2520 modulators to distribute HD video in: