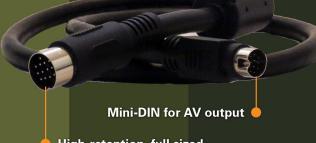

## Featuring:

 $\mathsf{HD}b_{2540} \quad \mathsf{HD}b_{2520}$ 

High-retention, full sized DIN for A/V input

AND ... DTV products ship with proprietary AV cables specifically designed for use with DirecTV H25 receivers.