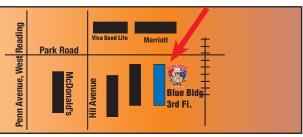

We are located in the VF Outlets, on 3rd flr of Blue Bldg, closest to Park Rd - enter through Security or Personnel entrance.

Parking available in front of Marriott Courtyard, walk through tunnel under Park Rd, enter Blue Bldg on left You may also park in between VF's Red & Blue Buildings and take stairs to the 3rd floor.