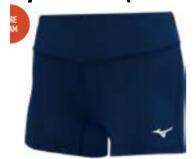

## **Notes:**

<sup>\*</sup>You will choose one uniform package, either A or B. Choosing one package is required.

<sup>\*</sup>Uniform package A includes the jersey, arm bands, and spandex. Uniform package B includes the jersey, armbands, and leggings.

## Spandex (in navy)

Warm up jacket and pants (in navy)

Backpack (in navy-black)