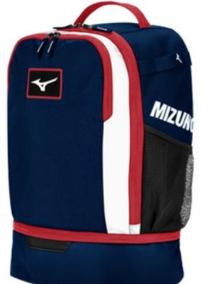

<sup>\*</sup>Optional add ons: warm up jacket, pants, and backpack

<sup>\*</sup>If the optional warm-up jacket and pants are desired ordering them at tryouts is recommended. After the first tournament it is not certain whether Mizuno will have more in inventory\*

## Spandex (in navy)

Warm up jacket and pants (in navy)

Backpack (in navy-black)