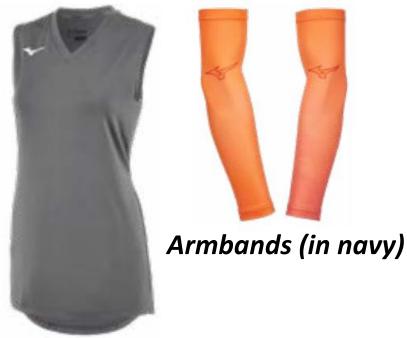

## **Notes:**

<sup>\*</sup>You will choose one uniform package, either A or B. Choosing one package is required.

<sup>\*</sup>Uniform package A includes the jersey, arm bands, and spandex. Uniform package B includes the jersey, armbands, and leggings.

## Jersey (in navy)

## Spandex (in navy)

Warm up jacket and pants (in navy)

Backpack (in navy-black)