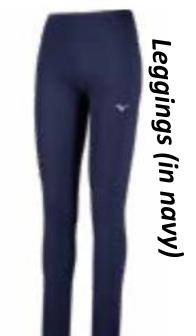

## **Notes:**

<sup>\*</sup>You will choose one uniform package, either A or B. Choosing one package is required.

<sup>\*</sup>Uniform package A includes the jersey, arm bands, and spandex. Uniform package B includes the jersey, armbands, and leggings.

## Spandex (in navy)

Warm up jacket and pants (in navy)

Backpack (in navy-black)