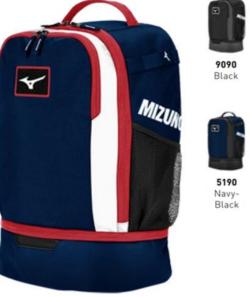

<sup>\*</sup>Optional add ons: warm up jacket, pants, and backpack

<sup>\*</sup>If the optional warm-up jacket and pants are desired ordering them at tryouts is recommended. After the first tournament it is not certain whether Mizuno will have more in inventory\*

## Spandex (in navy)

Warm up jacket and pants (in navy)

Backpack (in navy-black)