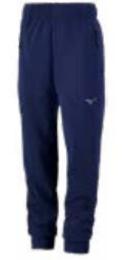

## Spandex (in navy)

Warm up jacket and pants (in navy)

Backpack (in navy-black)