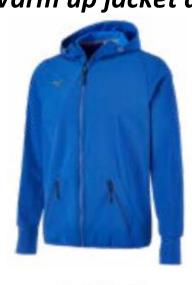

<sup>\*</sup>Optional add ons: warm up jacket, pants, and backpack

<sup>\*</sup>If the optional warm-up jacket and pants are desired ordering them at tryouts is recommended. After the first tournament it is not certain whether Mizuno will have more in inventory\*

## Spandex (in navy)

Warm up jacket and pants (in navy)

Backpack (in navy-black)