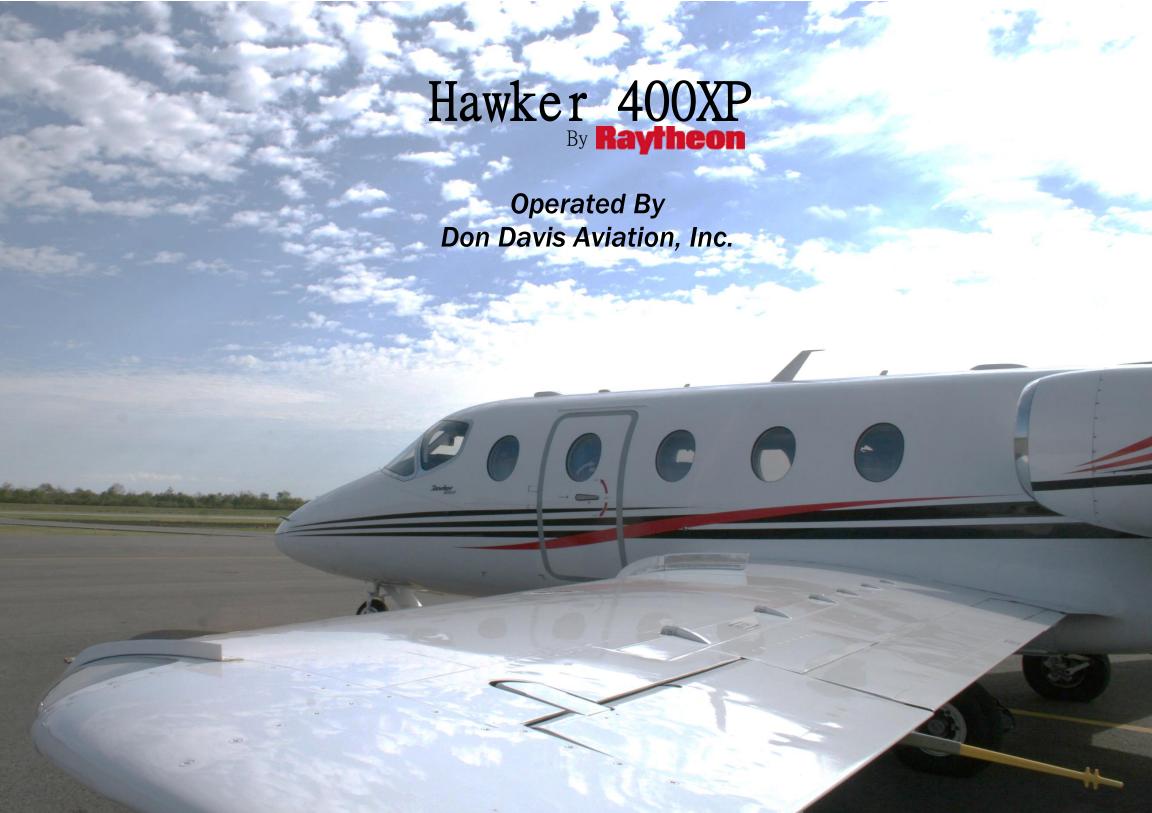

## 2004 Beechcraft 400XP - N835TB

#### SPEED AND PERFORMANCE

Cruising Speed: 514 mph
Range: 1,519 nm\*
Cruising Altitude: 45,000 ft.

PASSENGER CAPACITY: 7 Passengers + Lavatory