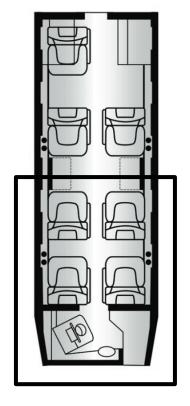

#### SPEED AND PERFORMANCE

Cruising Speed: 514 mph
Range: 1,519 nm\*
Cruising Altitude: 45,000 ft.

PASSENGER CAPACITY: 7 Passengers + Lavatory

# **CABIN DIMENSIONS**

Passenger Cabin Length: 15' 7"

Cabin Height: 4' 9"

Cabin Width: 4' 11"

Baggage Capacity: 56 Cubic Feet