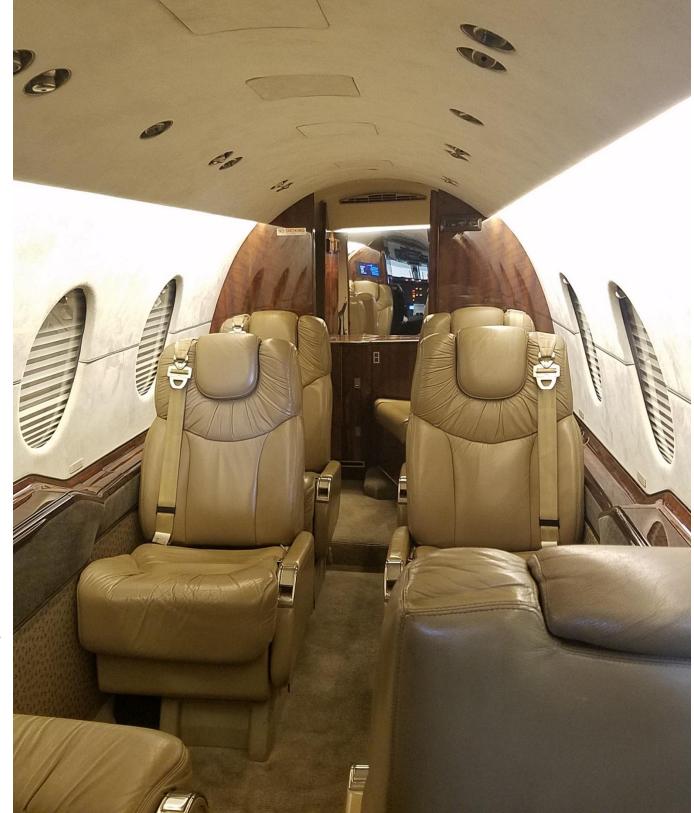

# **CABIN DIMENSIONS**

Passenger Cabin Length: 15' 7"

Cabin Height: 4' 9"

Cabin Width: 4' 11"

Baggage Capacity: 56 Cubic Feet

### **CABIN AMENITIES**

- Enclosed Lavatory
- Leather Seats
- Refreshment Center
- 2 Executive Writing Tables
- AVvisor
- New Exterior Paint (2017)

<sup>\*</sup>Actual range will be affected by routing, operating speed, weather and other factors.