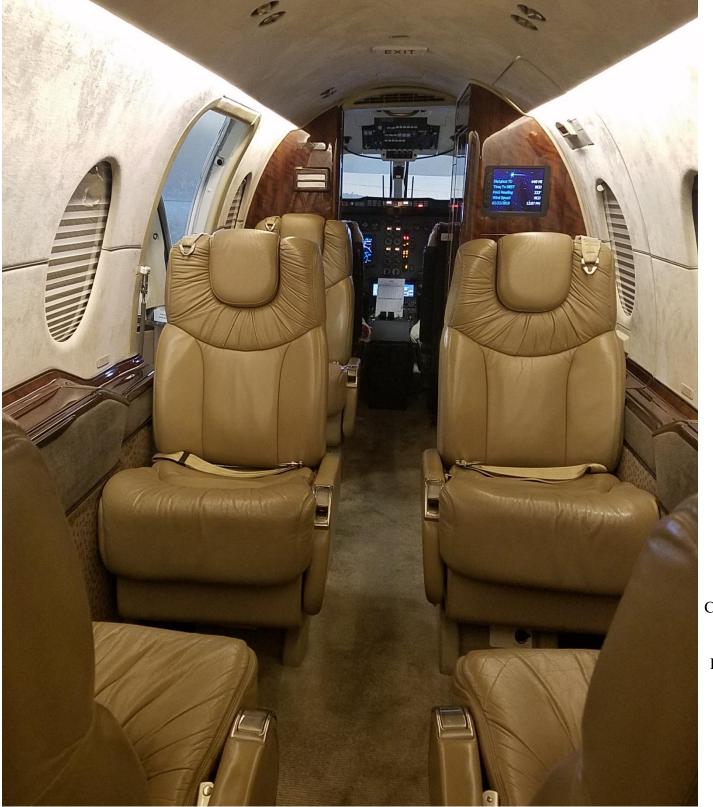

# **CABIN DIMENSIONS**

Passenger Cabin Length: 15' 7"

Cabin Height: 4' 9"

Cabin Width: 4' 11"

Baggage Capacity: 56 Cubic Feet

### **CABIN AMENITIES**

- Enclosed Lavatory
- Leather Seats
- Refreshment Center
- 2 Executive Writing Tables
- AVvisor
- New Exterior Paint (2017)

<sup>\*</sup>Actual range will be affected by routing, operating speed, weather and other factors.