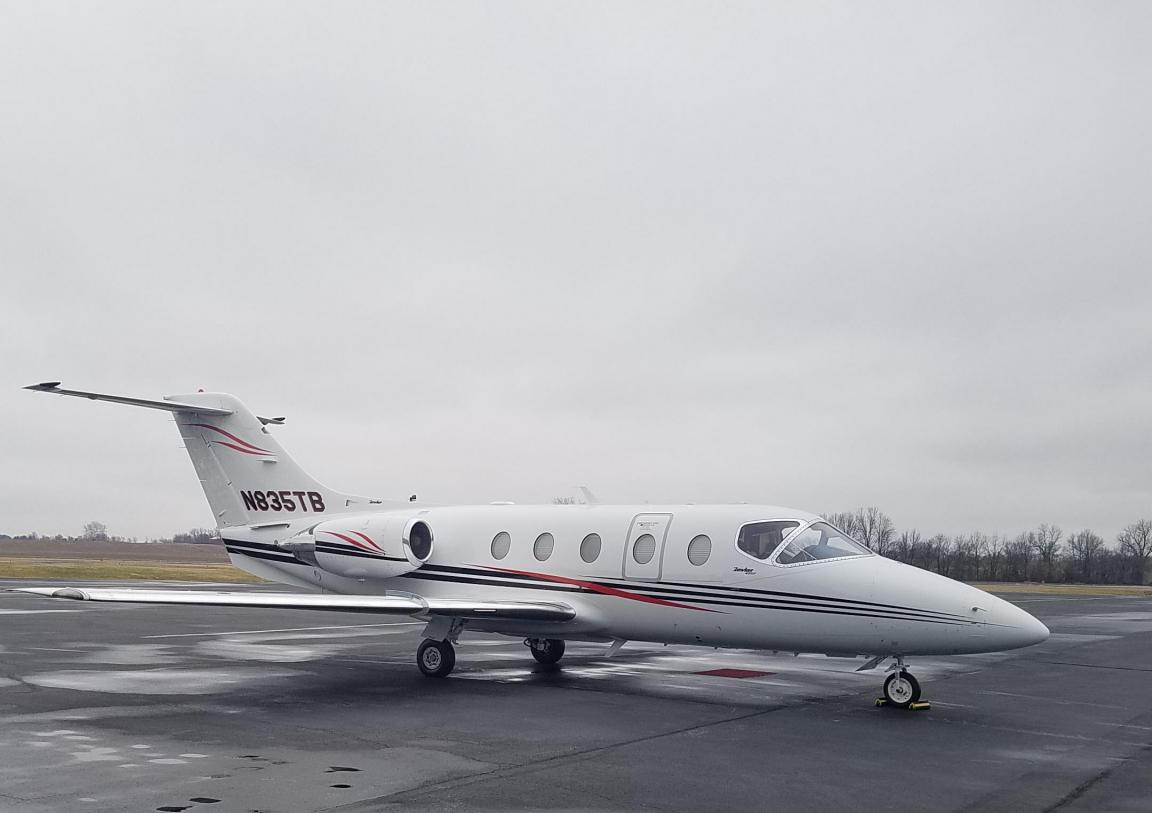

## 2004 Beechcraft 400XP - N835TB

#### SPEED AND PERFORMANCE

Cruising Speed: 514 mph
Range: 1,519 nm\*
Cruising Altitude: 45,000 ft.

PASSENGER CAPACITY: 7 Passengers + Lavatory

# **CABIN DIMENSIONS**

Passenger Cabin Length: 15' 7"

Cabin Height: 4' 9"

Cabin Width: 4' 11"

Baggage Capacity: 56 Cubic Feet

### **EXTERIOR DIMENSIONS**

Overall Length: 48' 4"

Wingspan: 43' 5"

Cabin Door: 4' 2" x 2' 5"

### **CABIN AMENITIES**

- Enclosed Lavatory
- Leather Seats
- Refreshment Center
- 2 Executive Writing Tables
- AVvisor
- New Exterior Paint (2017)

<sup>\*</sup>Actual range will be affected by routing, operating speed, weather and other factors.