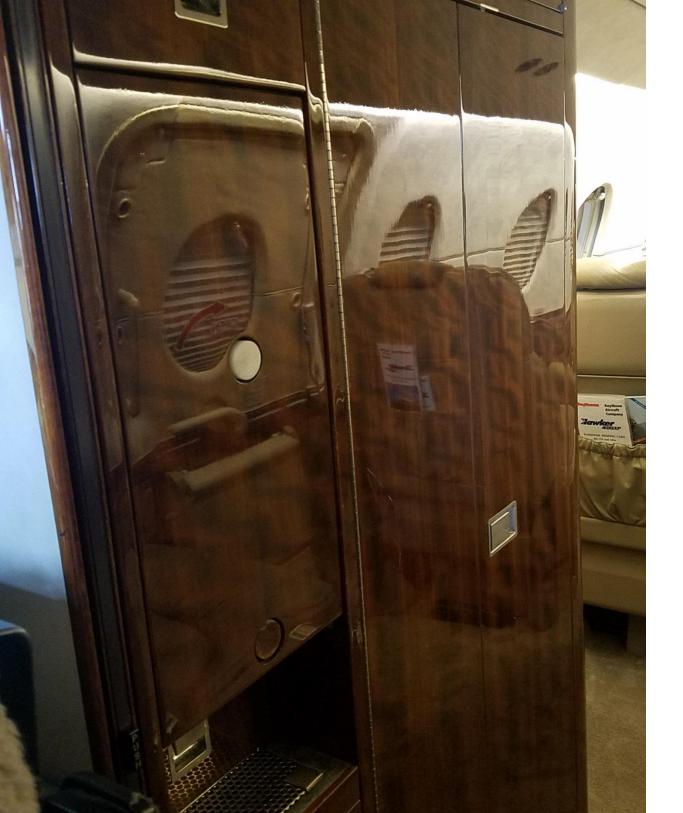

### **CABIN AMENITIES**

- Enclosed Lavatory
- Leather Seats
- Refreshment Center
- 2 Executive Writing Tables
- AVvisor
- New Exterior Paint (2017)

<sup>\*</sup>Actual range will be affected by routing, operating speed, weather and other factors.