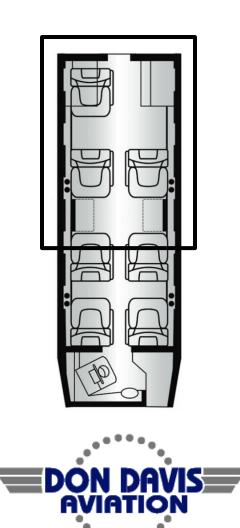

#### SPEED AND PERFORMANCE

Cruising Speed: 514 mph
Range: 1,519 nm\*
Cruising Altitude: 45,000 ft.

PASSENGER CAPACITY: 7 Passengers + Lavatory

# **CABIN DIMENSIONS**

Passenger Cabin Length: 15' 7"

Cabin Height: 4' 9"

Cabin Width: 4' 11"

Baggage Capacity: 56 Cubic Feet