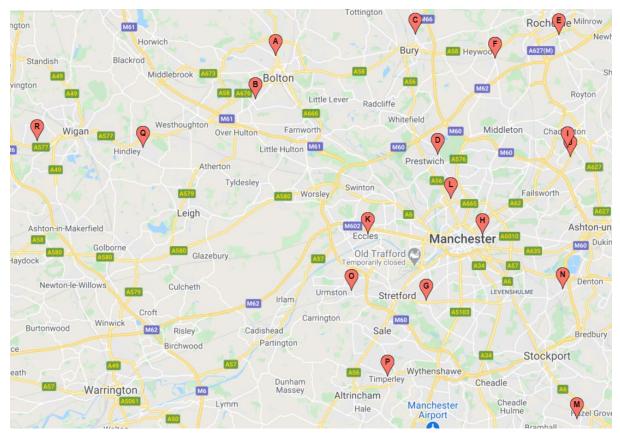

#### Map of Pharmacies

| A                                                           | G                                                                                   | м                                                                                    |
|-------------------------------------------------------------|-------------------------------------------------------------------------------------|--------------------------------------------------------------------------------------|
| Halliwell Late Night Pharmacy                               | Everest Pharmacy Chorlton Village                                                   | Rowlands Pharmacy                                                                    |
| 34 Halliwell Road, Bolton, Greater                          |                                                                                     | 61 Arundel Avenue, Hazel Grove, SK7                                                  |
| Manchester BL1 3QS                                          | 496 Wilbraham Rd M21 9AS                                                            | 5LD                                                                                  |
| В                                                           | н                                                                                   | Ν                                                                                    |
| Shanti Pharmacy                                             | K's Chemist                                                                         | Windmill Pharmacy                                                                    |
|                                                             | Ancoats Primary Care Centre, Old Mill                                               |                                                                                      |
| 160 St Helens Road, Bolton BL3 3PH                          | Street M4 6JA                                                                       | 709 Windmill Lane, Denton M342ET                                                     |
| с                                                           | 1                                                                                   | 0                                                                                    |
| Strachan's Chemist                                          | Imaan Pharmacy Werneth                                                              | Malcolm's pharmacy                                                                   |
|                                                             | 116 oxford street, Werneth, Oldham,                                                 |                                                                                      |
| 166a Walmersley Road BL9 6LL                                | OL9 7SJ OL9 7SJ                                                                     | 28 Flixton Road, Urmston M41 5AA                                                     |
| D                                                           | L                                                                                   | Р                                                                                    |
| Dennis Gore Pharmacy                                        | Whitworth Chemist                                                                   | Timperley Pharmacy                                                                   |
| 26 Whittaker lane, Prestwich,                               |                                                                                     | 250 Stockport Road Timperley                                                         |
|                                                             |                                                                                     |                                                                                      |
| Manchester M25 1FX                                          | 57 Manchester Road OL8 4LN                                                          | Altrincham WA15 7UN WA15 7UN                                                         |
| E                                                           | K                                                                                   | Altrincham WA15 7UN WA15 7UN<br><b>Q</b>                                             |
|                                                             |                                                                                     |                                                                                      |
| E                                                           | К                                                                                   | Q                                                                                    |
| E                                                           | K<br>Church Street Chemist                                                          | Q<br>Borsdane Avenue Pharmacy                                                        |
| E<br>Oldham Road Pharmacy                                   | K<br>Church Street Chemist<br>99-101 Church Street, Eccles, Salford                 | Q<br>Borsdane Avenue Pharmacy<br>Unit 3, 19 Borsdane Avenue, Hindley                 |
| E<br>Oldham Road Pharmacy<br>497 Oldham Road OL16 44TF      | K<br>Church Street Chemist<br>99-101 Church Street, Eccles, Salford                 | Q<br>Borsdane Avenue Pharmacy<br>Unit 3, 19 Borsdane Avenue, Hindley<br>WN2 3QN      |
| E<br>Oldham Road Pharmacy<br>497 Oldham Road OL16 44TF<br>F | K<br>Church Street Chemist<br>99-101 Church Street, Eccles, Salford<br>M30 0EJ<br>L | Q<br>Borsdane Avenue Pharmacy<br>Unit 3, 19 Borsdane Avenue, Hindley<br>WN2 3QN<br>R |