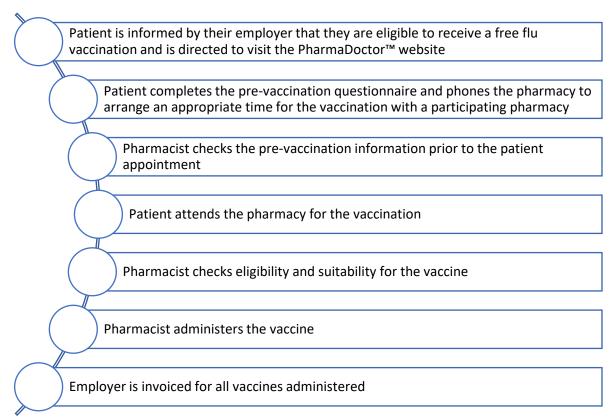

## The Service

This service has been commissioned to enable employees of Greater Manchester Health and Social Care Partnership (GMHSCP), who are either not eligible to receive a free NHS Flu Vaccination or who do not otherwise have access to an employer provided scheme through by Public Health England (PHE) or NHS England and Improvement (NHSE/I) to obtain a private flu vaccination at a participating community pharmacy of the employees' choice. Arrangements have been made for the cost of the vaccination to be paid for by the employer so there will be no charge for the employee at the time of vaccination.

GMHSCP is making this flu vaccination service available to eligible staff free of charge in order to protect staff against the influenza virus and as such this eligible staff group is being encouraged to take up the offer of having a flu vaccination. The service is available through any of the participating community pharmacies listed and can be accessed by following the instruction provided below.

## Registering for your Vaccination

To receive your flu vaccination you will need to register on this website: <u>https://pharmadoctor.co.uk/patient/register</u>

You will be asked to provide your name, date of birth, gender, address, GP Surgery (optional), email address and telephone number. You will then be asked to choose a password and accept the Terms and Conditions.

Once submitted you will be sent an email to the email address you have provided; you will need to click on the link in this email to confirm your email address before continuing to book your appointment.

Once registered you will need to login to your account and select 'Start Consultation' (green button on top left) and choose 'Flu Vaccination' from the dropdown list:

You will then be asked to confirm your patient details are correct and complete a consultation questionnaire. This questionnaire is designed to check your eligibility for the vaccination, so it is important this is answered accurately.

Once the questionnaire has been completed, you will be given a customer ID number which you will need to provide to the pharmacist during the face to face consultation.

**Please Note:** Below the customer ID is a link to "Find a Pharmacy". This will take you to a list of additional pharmacies who provide an NHS flu vaccination service and not to our provider list, **please ensure you only visit a pharmacy from the list provided within this document**. Selecting a pharmacy that is not accredited to provide this employee service will result in you being charged for your Flu Vaccination by the pharmacy.

## Participating Pharmacies

To arrange your face-to-face consultation please select a pharmacy from the list below.

Most pharmacies will offer a walk-in service, however we advise that you phone in advance to ensure the pharmacy has availability, as this should avoid any disappointment or inconvenience. Please inform the Pharmacy that your are requesting vaccination as an employee of GMHSCP.

**Only the pharmacies listed in this document are able to provide the Private Flu vaccination free of charge to eligible employees.** You will be asked to show the pharmacist proof of your eligibility to receive this vaccination so please ensure you have the letter/email notification from your employer available.