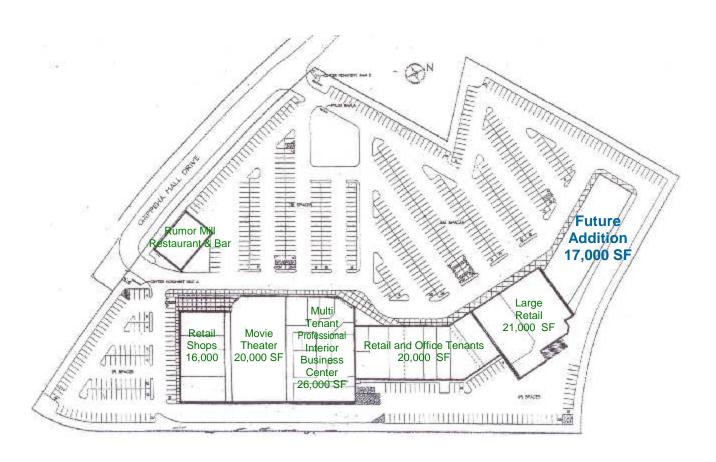

#### NORTHRIDGE CENTER Chippewa Falls, Wisconsin

#### **RETAIL AND OFFICE OPPORTUNITIES**

Ample parking at your door

#### Join Us...

- Chippewa Valley VA Clinic
- Micon Cinemas Stadium 8
- Cancun Mexican Restaurant
- China Buffet
- Rumor Mill Restaurant & Bar
- Snap Fitness
- Ameriprise Financial
- Security Finance
- Chippewa R/C Hobby
- Mid States Development
- Manpower
- Denn Chiropractic