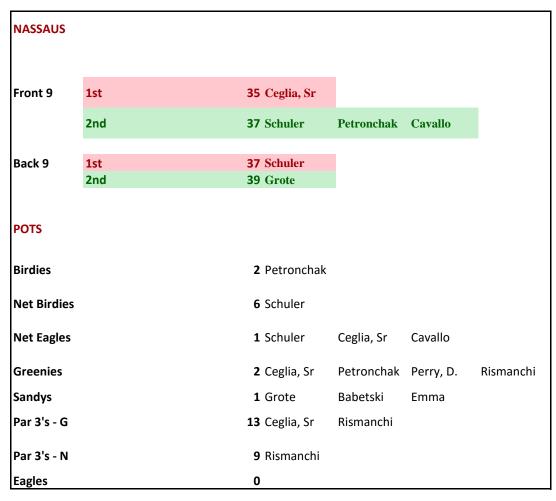

## Weather 6

60's, Sunny

Great fall day in South Jersey, mild winds, lots of sun. Greens were firm and very fast, course was in great shape. Most scores were pretty bad, but Mark shoots a steady 37-37-74 to win by 3 over Sr. Ron Emma and friends shoot a combined 494, get to the clubhouse around an hour and a half after the group in front of them.

10/24/2015

|          |            |       |        | Front | Bac | k     | S   | trokes | Total     |
|----------|------------|-------|--------|-------|-----|-------|-----|--------|-----------|
| Position | Name       | Gross | Equity | Nine  | Nin | e Net | В   | ehind  | Win/Loss  |
| 1        | Schuler    | 83    | 3      | 1     | 37  | 37    | 74  |        | \$51.30   |
| 2        | Ceglia, Sr | 88    | 3      | 2     | 35  | 42    | 77  | 3      | \$29.65   |
| 3        | Petronchak | 86    | 5      | 1     | 37  | 42    | 79  | 5      | \$13.90   |
| 4        | Grote      | 99    | Э      | 0     | 44  | 39    | 83  | 9      | \$2.15    |
| 4        | Cavallo    | 108   | 3      | 2     | 37  | 46    | 83  | 9      | (\$2.20)  |
| 6        | Perry, D.  | 99    | Ð      | 2     | 42  | 42    | 84  | 10     | (\$12.25) |
| 7        | Rismanchi  | 105   | 5      | 2     | 43  | 42    | 85  | 11     | (\$7.00)  |
| 8        | Babetski   | 104   | 1      | 1     | 44  | 42    | 86  | 12     | (\$16.35) |
| 9        | Emma       | 11:   | 1      | 7     | 48  | 44    | 92  | 18     | (\$16.35) |
| 10       | Nowark     | 124   | 1      | 5     | 44  | 50    | 94  | 20     | (\$21.00) |
| 11       | Minutello  | 117   | 7      | 9     | 52  | 49    | 101 | 27     | (\$22.00) |