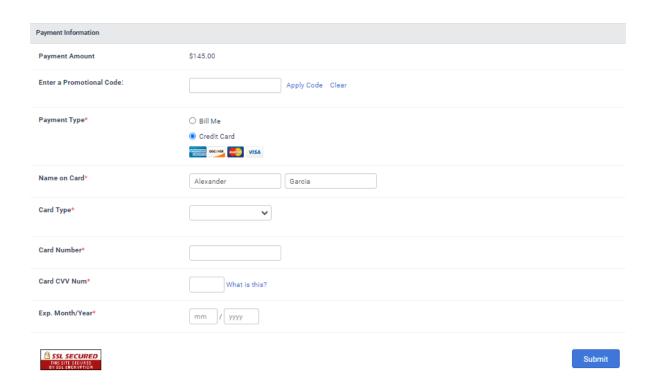

- o F. S. 468, Part XII License
- o F. S. 633 Certification
- o ICC Certified Permit Technician involved in the enforcement of the Florida Building Code

- For Local Chapter Only select South Florida Associate \$45.00+ under the drop down box.
- Once membership(s) are selected scroll down to Payment Information to verify the Payment Amount and input the Payment information click submit and your **ALL SET!!**