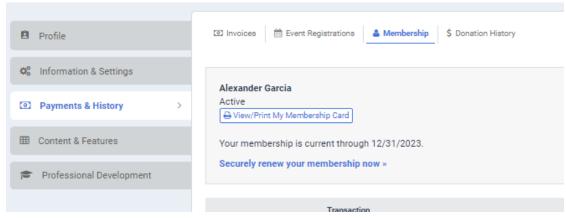

From your profile select Securely renew your membership now

 BOAF will ask to update your profile. Once updated click Save Changes on the bottom of the page and it will open the Membership Dues page.

Membership Dues