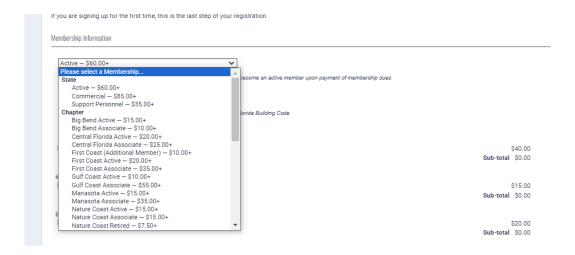

- Select the type of Membership(s) (State, ICC, Local) you would like for 2024.
- If selecting State membership please select between Active \$60.00 or Support Personnel -\$35.00.

NOTE: Any Code Official who holds one of the following shall be eligible to become an active member upon payment of membership dues.

- o F. S. 468, Part XII License
- o F. S. 633 Certification
- o ICC Certified Permit Technician involved in the enforcement of the Florida Building Code

- For Local Chapter Only select South Florida Associate \$45.00+ under the drop down box.
- Once membership(s) are selected scroll down to Payment Information to verify the Payment Amount and input the Payment information click submit and your **ALL SET!!**