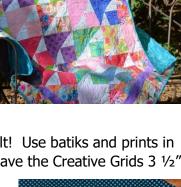

#### Color Wash Saturday March 9

A simple block with a stunning result! Use batiks and prints in a variety of colors. You'll want to have the Creative Grids 3 ½" square ruler.

Create a wonky, happy block with the help of the Creative Grids ruler!