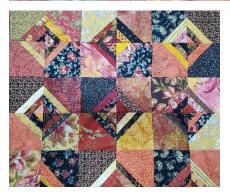

# **Log Cabin Trim Tool- Creative Grids** Saturday Feb 3

Let Creative Grids Log Cabin rulers help you create these traditional blocks. The rulers come in 4", 6" and 8" in both original and curvy blocks. The newest 10" Log Cabin Duo lets you make blocks with ½" or 1" finished size logs.