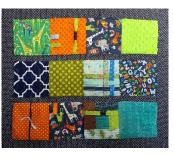

### Confetti Friday April 12

A creative way to use bits of batik fabric. Come see my Confetti quilts/pillows for inspiration, then create your own art! Bring a base fabric (approximately 12x12" or larger) and bits of batik scraps. You'll need rotary cutter and small Ziploc bags. You can bring a photo for inspiration or copy one of mine