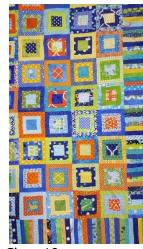

#### Concentric Squares Saturday April 13

Begin with 2  $\frac{1}{2}$ "x 2  $\frac{1}{2}$ " center squares. These can be fussy cut if you desire. The variations are endless- brights, 30's, theme fabrics, color sets! A fun way to focus on fun fabrics and use up your smaller stash fabrics!