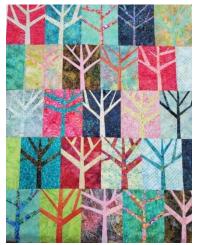

## Modern Trees Friday Feb 2

No paper piecing for these liberated trees and every one is unique! Bring 11" x 12" fabrics.