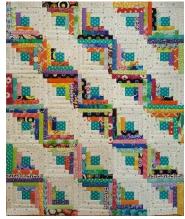

# **Log Cabin Trim Tool- Creative Grids** Saturday Feb 3

Let Creative Grids Log Cabin rulers help you create these traditional blocks. The rulers come in 4", 6" and 8" in both original and curvy blocks. The newest 10" Log Cabin Duo lets you make blocks with ½" or 1" finished size logs.