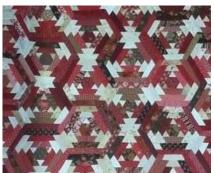

# **Log Cabin Trim Tool- Creative Grids** Saturday Feb 3

Let Creative Grids Log Cabin rulers help you create these traditional blocks. The rulers come in 4", 6" and 8" in both original and curvy blocks. The newest 10" Log Cabin Duo lets you make blocks with ½" or 1" finished size logs.