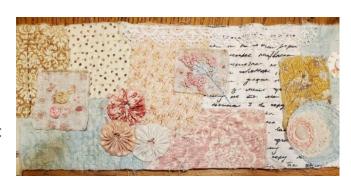

### Confetti Friday April 12

A creative way to use bits of batik fabric. Come see my Confetti quilts/pillows for inspiration, then create your own art! Bring a base fabric (approximately 12x12" or larger) and bits of batik scraps. You'll need rotary cutter and small Ziploc bags. You can bring a photo for inspiration or copy one of mine