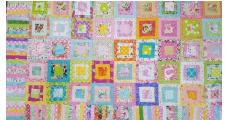

### Confetti Friday April 12

A creative way to use bits of batik fabric. Come see my Confetti quilts/pillows for inspiration, then create your own art! Bring a base fabric (approximately 12x12" or larger) and bits of batik scraps. You'll need rotary cutter and small Ziploc bags. You can bring a photo for inspiration or copy one of mine