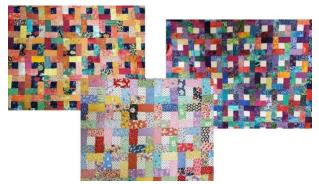

#### Concentric Squares Saturday April 13

Begin with 2  $\frac{1}{2}$ "x 2  $\frac{1}{2}$ " center squares. These can be fussy cut if you desire. The variations are endless- brights, 30's, theme fabrics, color sets! A fun way to focus on fun fabrics and use up your smaller stash fabrics!