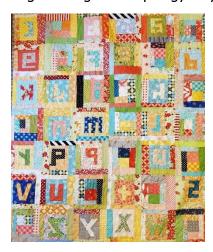

**In My Own Words** Friday April 5 Personalizing a quilt with letters and words! Bring your scraps and 1 yard background fabric and join in the fun.