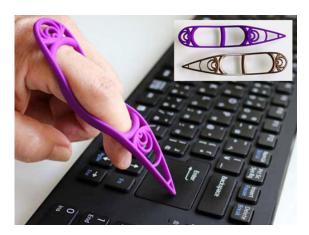

## **Finger Input Device**

For people with functional loss like muscle weakness, the finger input brings the support needed. The 3D printed shape not only is light, but gives the easiness of mount and also elegance in action. The circle patterns are inspired by Fibonacci number. The device tip has a particular shape that enables natural input operation, so that it will make you feel so smooth.

The picture shows a purple finger input device on the index finger of a person who is typing with it on a keyboard

The picture shows a yellow finger input device shaped as 8 and being used on a mobile phone screen