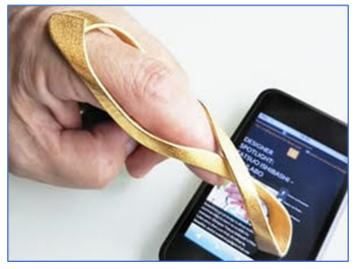

## **Finger Input Device**

For people with functional loss like muscle weakness, the finger input brings the support needed. The 3D printed shape not only is light, but gives the easiness of mount and also elegance in action. The circle patterns are inspired by Fibonacci number. The device tip has a particular shape that enables natural input operation, so that it will make you feel so smooth.

The picture shows a purple finger input device on the index finger of a person who is typing with it on a keyboard

The picture shows a yellow finger input device shaped as 8 and being used on a mobile phone screen