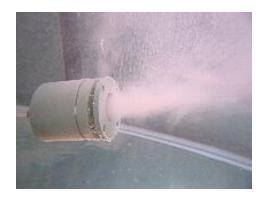

## **TR6242 Micro-Bubble Nozzle**

### **TR-6242 Tornado Nozzle**

Retail Price: \$480 (PVC), \$960 (PTFE)

Please ask for quantity, distribution partner and OEM pricing.

Pump requirement: Minimum pressure of 0.1Mpa at 30 l/m water flow rate The air volume is up to 15% of water volume.