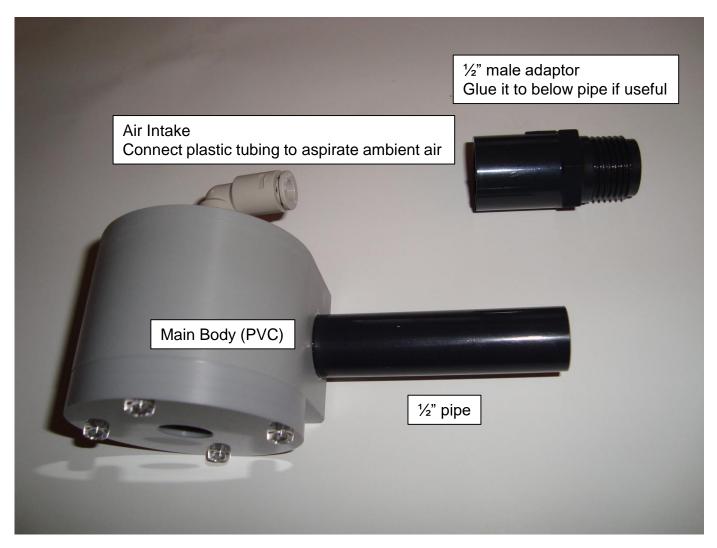

### **TR-6242 Tornado Nozzle**

Retail Price: \$480 (PVC), \$960 (PTFE)

Please ask for quantity, distribution partner and OEM pricing.







Pump requirement: Minimum pressure of 0.1Mpa at 30 l/m water flow rate The air volume is up to 15% of water volume.

## **TR6242 Micro-Bubble Nozzle**



# **TR6242 Connecting Diagram**



Water inlet pipe (PVC, Flexible hose etc.)

# Multiple TR6242 nozzles connected to submersible pump



Units are connected in parallel to main outlet pipe which has larger diameter pipe than the pipe to TR6242 to maintain even pressure to each unit.

#### Pump power and water flow rate

| 1 x TR6242 | 1/5HP | 30lpm (8gpm)   |
|------------|-------|----------------|
| 2 x TR6242 | 1/3HP | 60lpm (16gpm)  |
| 4 x TR6242 | 1HP   | 120lpm (32gpm) |
| 8 x TR6242 | 2HP   | 240lpm (64gpm) |