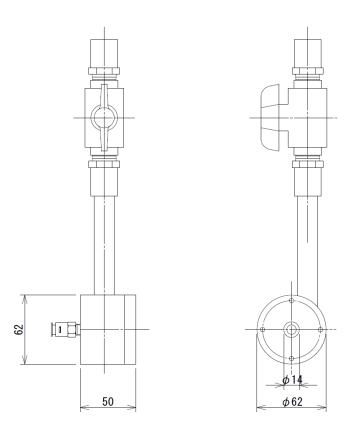

### **TR-6242 Tornado Nozzle**

Retail Price: \$480 (PVC), \$960 (PTFE)

Please ask for quantity, distribution partner and OEM pricing.

Pump requirement: Minimum pressure of 0.1Mpa at 30 l/m water flow rate The air volume is up to 15% of water volume.

## **TR6242 Micro-Bubble Nozzle**