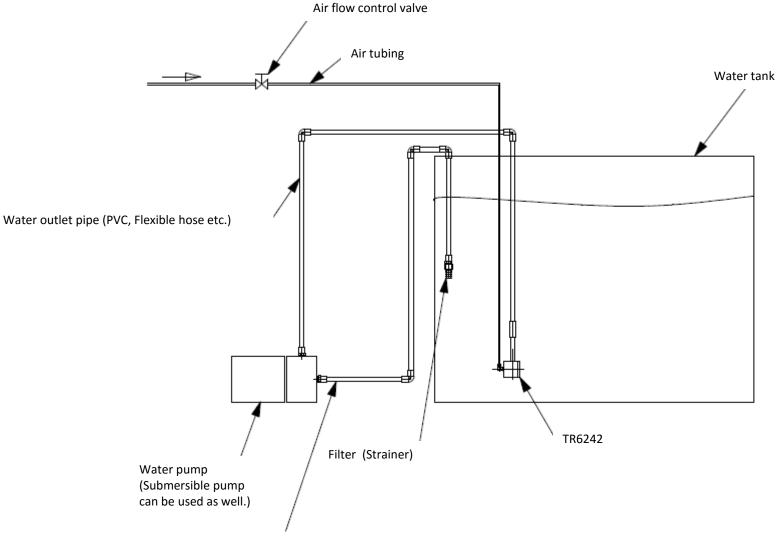

### **TR-6242 Tornado Nozzle**

Retail Price: \$480 (PVC), \$960 (PTFE)

Please ask for quantity, distribution partner and OEM pricing.







Pump requirement: Minimum pressure of 0.1Mpa at 30 l/m water flow rate The air volume is up to 15% of water volume.

## **TR6242 Micro-Bubble Nozzle**



# **TR6242 Connecting Diagram**



Water inlet pipe (PVC, Flexible hose etc.)

# Multiple TR6242 nozzles connected to submersible pump



Units are connected in parallel to main outlet pipe which has larger diameter pipe than the pipe to TR6242 to maintain even pressure to each unit.

#### Pump power and water flow rate

| 1 x TR6242 | 1/5HP | 30lpm (8gpm)   |
|------------|-------|----------------|
| 2 x TR6242 | 1/3HP | 60lpm (16gpm)  |
| 4 x TR6242 | 1HP   | 120lpm (32gpm) |
| 8 x TR6242 | 2HP   | 240lpm (64gpm) |