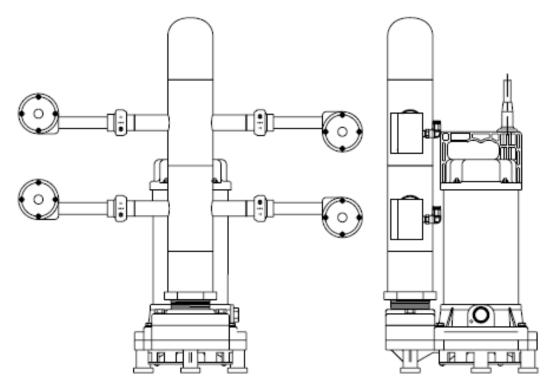

# Multiple TR6242 nozzles connected to submersible pump

Units are connected in parallel to main outlet pipe which has larger diameter pipe than the pipe to TR6242 to maintain even pressure to each unit.