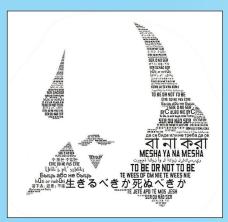

## **SHAKESPEARE 2017**

Saturday, January 14 • 7:30pm • Dan Kryston Memorial Theater

The 27th Annual Theatre Department Shakespeare Acting Competition Featuring Shakespearean-Themed Music by the Asawa SOTA Vocal Department in an Elizabethan Setting.