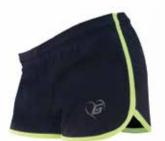

## TheGluv Athletique Apparel

TheGluv Flex Short

TheGluv Train

GluvBand (Headband)

GluvGuard

TheGluv YogaPantz

TheGluv Flex Short

TheGluv Flex Shorts in Neon Colors! TheGluv Flex Shorts is made from our special Stretch GluvFlex lightweight poly/spandex canvas. Colors Available in Neon Green, Pink and White. Any Quantity: \$25 each, plus tax