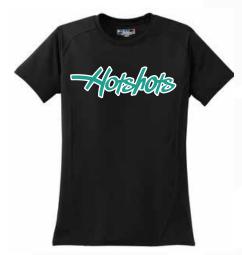

## TheGluv Womens Crew Neck Performance Shirt

WCNSS-TEE-BLK

### Womens Crew Neck Performance Shirt

With a full, athletic fit, this raglan lets you stretch and move while effectively managing moisture. Sweat is wicked away from the body, so you stay cooler and drier.

### Princing per Womens Crew Neck Performance Shirt. Without/with Numbers

S-XL \$20/22 each, plus tax 2XL \$22/22 each, plus tax 3XL \$22/22 each, plus tax

- Premium soft ring spun cotton tees
- Fitted cut
- Quality Screen Printed Logos