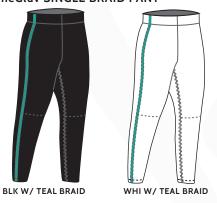

## TheGluv The Revolutionary Softball Pant for Women

#### TheGluv CUSTOM DOUBLE BRAID PANT

TheGluv SINGLE BRAID PANT

TheGluv BASIC PANT

Hand crafted in the USA from imported fabrics. Our Body Contouring fit slims and supports while providing flexibility and protection. The Gluv signature logo appears on the back patch pocket.

#### Pricing per custom Double braid pant

10+ pairs: \$38 per pair, plus tax 6-9 pairs: \$42 per pair, plus tax 1-5 pairs: \$45 per pair, plus tax

### Pricing per custom single braid pant

10+ pairs: \$34 per pair, plus tax 6-9 pairs: \$39 per pair, plus tax 1-5 pairs: \$42 per pair, plus tax