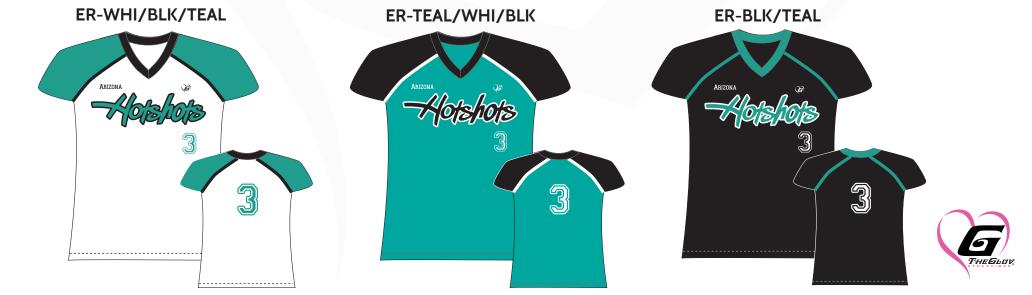

## TheGluv EleganceRox Jersey

Our popular Light Performance Weight Game Jersey features a V-Neck Pullover design, UV cut finish and a slimming contoured fit. Screen Printed Logos and Numbers come standard.

### Pricing per style/color

10+ units: \$42 per jersey, plus tax 6-9 units: \$45 per jersey, plus tax 5 units: \$50 per jersey, plus tax 4 units: \$55 per jersey, plus tax 3 units: \$60 per jersey, plus tax 2 units: \$65 per jersey, plus tax 1 unit: \$75 per jersey, plus tax