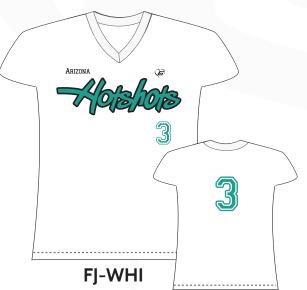

## TheGluv Friendly Jersey

Our popular Light Performance Friendly Jersey features a V-Neck Pullover design, UV cut finish and a slimming contoured fit. Screen Printed Logos and Numbers come standard.

### Pricing per style/color

10+ units: \$32 per jersey, plus tax 6-9 units: \$34 per jersey, plus tax 5 units: \$36 per jersey, plus tax 4 units: \$38 per jersey, plus tax 3 units: \$40 per jersey, plus tax 2 units: \$42 per jersey, plus tax 1 unit: \$44 per jersey, plus tax