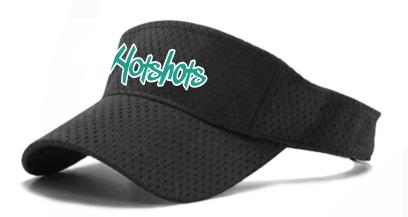

### Athletic Mesh Visor

Athletic mesh sports visor. 100% polyester mesh with velcro closure. Logo embroidered. One size fits all.

### **Pricing per Visor**

\$15 each with embroidery (mininum of 6)