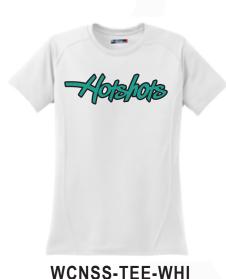

## TheGluv Womens Crew Neck Performance Shirt

WCNSS-TEE-BLK

### Womens Crew Neck Performance Shirt

With a full, athletic fit, this raglan lets you stretch and move while effectively managing moisture. Sweat is wicked away from the body, so you stay cooler and drier.

### Princing per Womens Crew Neck Performance Shirt. Without/with Numbers

S-XL \$20/22 each, plus tax 2XL \$22/22 each, plus tax 3XL \$22/22 each, plus tax

- Premium soft ring spun cotton tees
- Fitted cut
- Quality Screen Printed Logos