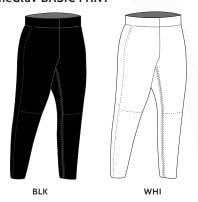

## TheGluv The Revolutionary Softball Pant for Women

#### TheGluv CUSTOM DOUBLE BRAID PANT

TheGluv SINGLE BRAID PANT

TheGluv BASIC PANT

Hand crafted in the USA from imported fabrics. Our Body Contouring fit slims and supports while providing flexibility and protection. The Gluv signature logo appears on the back patch pocket.

### Pricing per TheGluv basic pant

All Quantities: \$27 per pair, plus tax