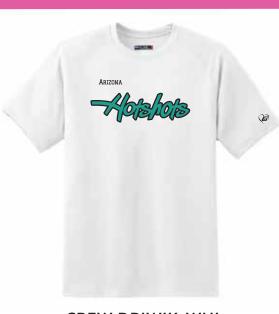

## TheGluv Womens Crew Neck Performance Shirt

WCNSS-TEE-BLK

### Womens Crew Neck Performance Shirt

With a full, athletic fit, this raglan lets you stretch and move while effectively managing moisture. Sweat is wicked away from the body, so you stay cooler and drier.

### Princing per Womens Crew Neck Performance Shirt. Without/with Numbers

S-XL \$20/22 each, plus tax 2XL \$22/22 each, plus tax 3XL \$22/22 each, plus tax

- Premium soft ring spun cotton tees
- Fitted cut
- Quality Screen Printed Logos