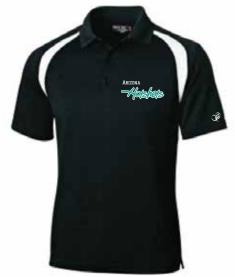

## TheGluv Polo Shirts

POLO w/ INSERTS-WHI

POLO w/ INSERTS-BLK

### Sport-Tek® Coach's Polo (minimum order of 4 per color)

### Pricing per polo (includes embroidery)

S-XL: \$28 each, plus tax XXL: \$30 each, plus tax 3XL: \$32 each, plus tax 4XL: \$34 each, plus tax