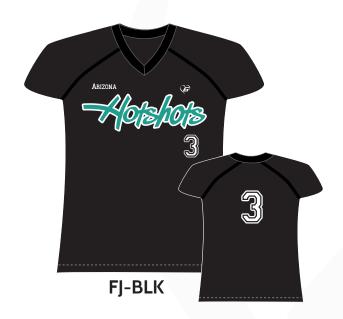

## TheGluv Friendly Jersey

Our popular Light Performance Friendly Jersey features a V-Neck Pullover design, UV cut finish and a slimming contoured fit. Screen Printed Logos and Numbers come standard.

### Pricing per style/color

10+ units: \$32 per jersey, plus tax 6-9 units: \$34 per jersey, plus tax 5 units: \$36 per jersey, plus tax 4 units: \$38 per jersey, plus tax 3 units: \$40 per jersey, plus tax 2 units: \$42 per jersey, plus tax 1 unit: \$44 per jersey, plus tax