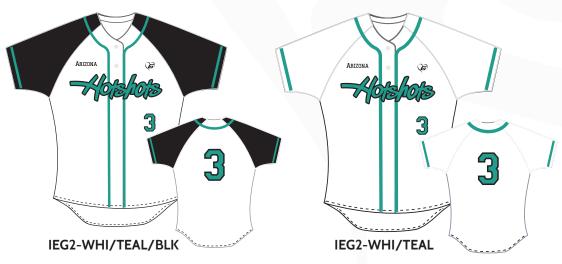

## TheGluv InfiniteEdge G2 Jersey

Our top of the line Game Jersey features a two button design, durable polyester double knit fabric and a slimming contoured fit. Tackle Twill lettering comes standard. Hand crafted in the USA from imported fabrics.

### Pricing per style/color

10+ units: \$82 per jersey, plus tax 6-9 units: \$89 per jersey, plus tax 5 units: \$95 per jersey, plus tax 4 units: \$100 per jersey, plus tax 3 units: \$105 per jersey, plus tax 2 units: \$115 per jersey, plus tax 1 unit: \$130 per jersey, plus tax