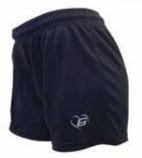

## TheGluv Athletique Apparel

TheGluv Flex Short

TheGluv Train

GluvBand (Headband)

GluvGuard

TheGluv YogaPantz

TheGluv Flex Short

TheGluv Flex Shorts in Neon Colors! TheGluv Flex Shorts is made from our special Stretch GluvFlex lightweight poly/spandex canvas. Colors Available in Neon Green, Pink and White. Any Quantity: \$25 each, plus tax

### **TheGluv Train**

TheGluv Train features a four inch inseam, a black drawcord elastic waistband and is made from 100% lightweight polyester. Comfortable and great looking. Available in sizes Youth XL through Adult XXL, Black only. Team price for \$18