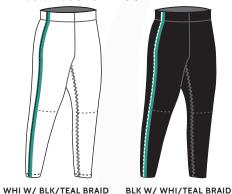

#### TheGluv CUSTOM DOUBLE BRAID PANT

TheGluv SINGLE BRAID PANT

TheGluv BASIC PANT

Hand crafted in the USA from imported fabrics. Our Body Contouring fit slims and supports while providing flexibility and protection. The Gluv signature logo appears on the back patch pocket.

#### Pricing per custom Double braid pant

10+ pairs: \$38 per pair, plus tax 6-9 pairs: \$42 per pair, plus tax 1-5 pairs: \$45 per pair, plus tax

### Pricing per custom single braid pant

10+ pairs: \$34 per pair, plus tax 6-9 pairs: \$39 per pair, plus tax 1-5 pairs: \$42 per pair, plus tax