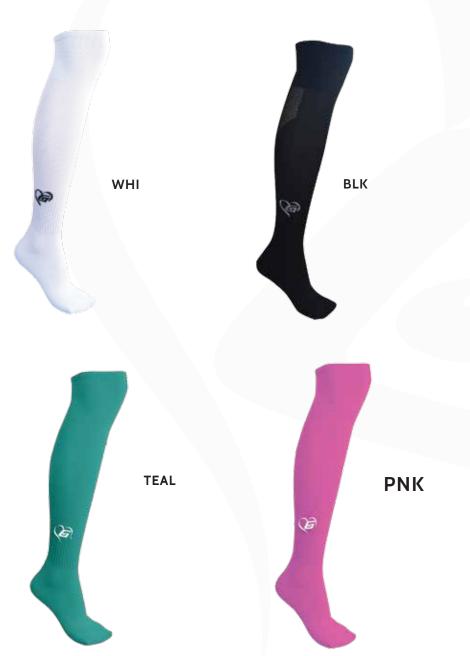

## TheGluv Knee High Socks

Knee high socks by TheGluv Athletique is designed for high performance athletes. It features top ribbing above the knee to keep the sock in place, mesh panel located behind the upper calf for ventilation, upper and lower compression panel to provide ankle and foot support.

### Pricing per style/color

Team pricing: \$10 ea. (10 pairs or more) Multi-unit pricing: \$12 ea. (6-9 pairs)

### **Breast Cancer Awareness Sox**

\$11 each, plus tax \$1 goes to Breast Cancer Research