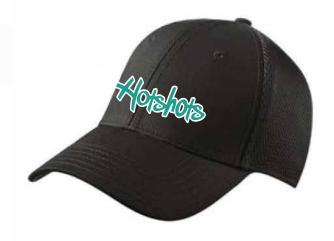

### FlexFit® Caps (S/M or L/XL)

This FlexFit® cap wicks sweat like a champ. Made from 84/14/2 nylon/cotton/spandex.

### **Pricing per Hat**

\$18 each with embroidery (mininum of 6)