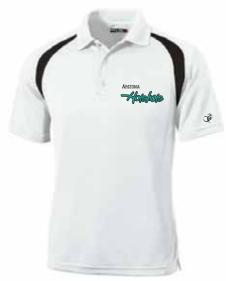

## TheGluv Polo Shirts

POLO w/ INSERTS-WHI

POLO w/ INSERTS-BLK

### Sport-Tek® Coach's Polo (minimum order of 4 per color)

### Pricing per polo (includes embroidery)

S-XL: \$28 each, plus tax XXL: \$30 each, plus tax 3XL: \$32 each, plus tax 4XL: \$34 each, plus tax