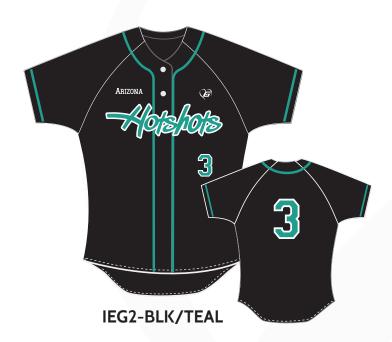

## TheGluv InfiniteEdge G2 Jersey

Our top of the line Game Jersey features a two button design, durable polyester double knit fabric and a slimming contoured fit. Tackle Twill lettering comes standard. Hand crafted in the USA from imported fabrics.

### Pricing per style/color

10+ units: \$82 per jersey, plus tax 6-9 units: \$89 per jersey, plus tax 5 units: \$95 per jersey, plus tax 4 units: \$100 per jersey, plus tax 3 units: \$105 per jersey, plus tax 2 units: \$115 per jersey, plus tax 1 unit: \$130 per jersey, plus tax