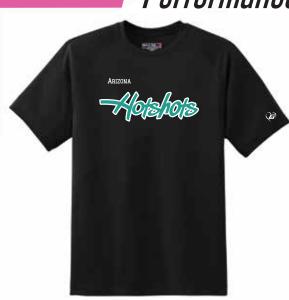

## TheGluv Performance Shirt

### Coach's Dri-Fit Performance Shirt

With a full, athletic fit, this raglan lets you stretch and move while effectively managing moisture. Sweat is wicked away from the body, so you stay cooler and drier. Logo screen printed on left chest with TheGluv Athletique logo on left sleeve.

### Princing per Coach's Dri-Fit Performance Shirt

S-XL \$20 each, plus tax 2XL \$22 each, plus tax 3XL \$24 each, plus tax

CREW DRIWIK-WHI

**CREW DRIWIK-BLK** 

BLK