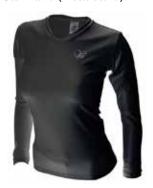

## TheGluv Athletique Apparel

TheGluv Flex Short

TheGluv Train

GluvBand (Headband)

GluvGuard

TheGluv YogaPantz

TheGluv Flex Short

TheGluv Flex Shorts in Neon Colors! TheGluv Flex Shorts is made from our special Stretch GluvFlex lightweight poly/spandex canvas. Colors Available in Neon Green, Pink and White. Any Quantity: \$25 each, plus tax

### **GluvGuard Long Sleeve**

Wrap yourself in our poly-spandex, micro-fiber, breathable fabric. Available in Red, Navy and White. Any Quantity: \$32 each, plus tax.