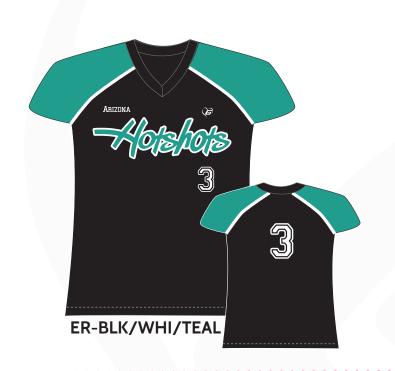

## TheGluv EleganceRox Jersey

Our popular Light Performance Weight Game Jersey features a V-Neck Pullover design, UV cut finish and a slimming contoured fit. Screen Printed Logos and Numbers come standard.

### Pricing per style/color

10+ units: \$42 per jersey, plus tax 6-9 units: \$45 per jersey, plus tax 5 units: \$50 per jersey, plus tax 4 units: \$55 per jersey, plus tax 3 units: \$60 per jersey, plus tax 2 units: \$65 per jersey, plus tax 1 unit: \$75 per jersey, plus tax