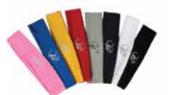

## TheGluv Athletique Apparel

TheGluv Flex Short

TheGluv Train

GluvBand (Headband)

GluvGuard

TheGluv YogaPantz

TheGluv Flex Short

TheGluv Flex Shorts in Neon Colors! TheGluv Flex Shorts is made from our special Stretch GluvFlex lightweight poly/spandex canvas. Colors Available in Neon Green, Pink and White. Any Quantity: \$25 each, plus tax

### GluvBand (Headband)

Available in all colors shown. Any Quantity: \$5 each, plus tax