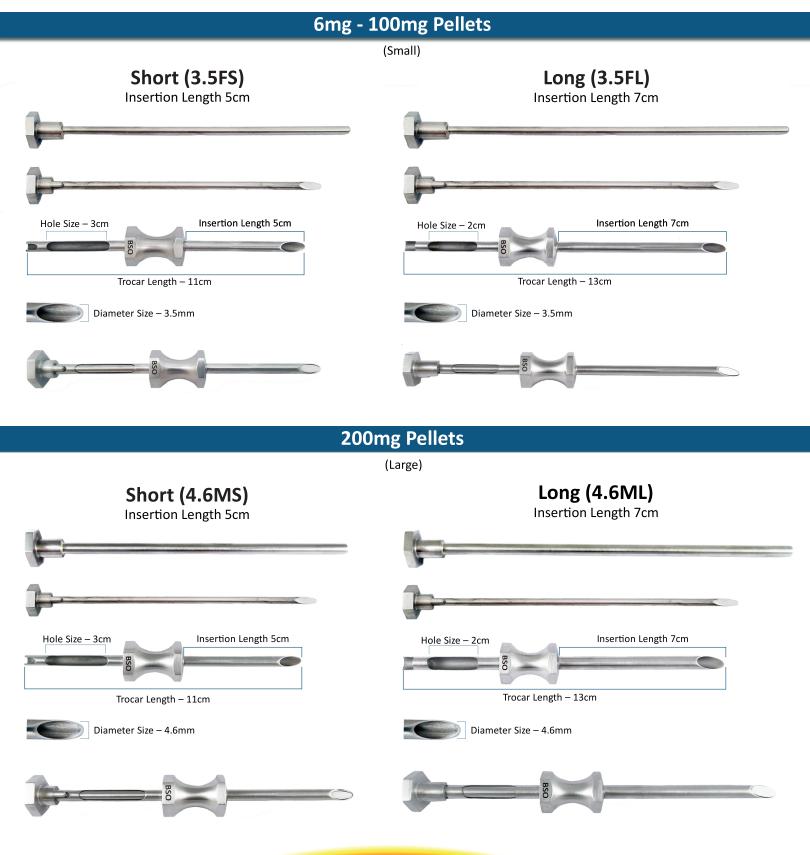

#### 6mg-100mg Pellets (Female)

Stainless Steel *Long* Trocar 3.5mm (3.5FL) Stainless Steel *Short* Trocar 3.5mm (3.5FS)

| Quantity |  |  |
|----------|--|--|
|          |  |  |
|          |  |  |
|          |  |  |
|          |  |  |
|          |  |  |

#### 200mg Pellets (Male)

Stainless Steel *Long* Trocar 4.6mm (4.6ML) Stainless Steel *Short* Trocar 4.6mm (4.6MS)