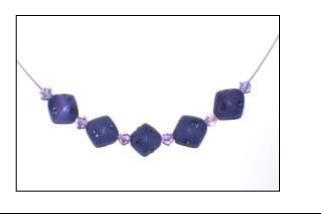

#### **Tranquil Lines**

Be inspired by frosted dark purple resin double cone beads paired with Tanzanite Swarovski chatons on white nylon-coated wire.

 Price:
 \$12.00

 Order #:
 \$L047