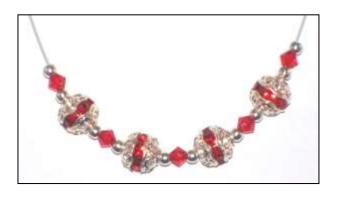

# one of a Kind Design





Unique and Affordable Handcrafted Jewelry Designed and Created by Alicia Ritz and Kathleen Cuillo

 Email:
 Oneofakinddesign2008@msn.com

 Website:
 www.oneofakinddesign.net

# **Sliders**

### **Blue Skies**

Air Blue Opal bicones on white nylon-coated wire.

Price: \$12.00 Order \*: \$L003



## You Spin Me Red Round

Siam rounds/rondelles and bicones on white nylon-coated wire.

Price: \$12.00 Order #: \$L009

#### **Citrine Pretty**

Topaz top-drilled bicones and Crystal Clear and Topaz bicones on black nylon-coated wire.

Price: \$12.00 Order \*: \$L017

#### Hint of Rose

Light Rose top-drilled bicones and Rose Alabaster & Light Rose bicones on black nylon-coated wire.

Price: \$12.00 Order \*: \$L019







# **Sliders**

## Pearliti

Swarovski pearls in Tahitian and clear crystals with silver-plated accents on white nylon-coated wire.

Price: \$12.00 Order \*: \$L023



#### **Golden Shadows**

Crystal Golden Shadow flat briolette pendant with matching bicones and Bordeaux pearls.

Price: \$12.00 Order \*: \$L026

#### **Tranquil Lines**

Be inspired by frosted dark purple resin double cone beads paired with Tanzanite Swarovski chatons on white nylon-coated wire.

 Price:
 \$12.00

 Order #:
 \$L047