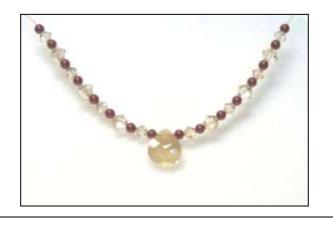

#### **Golden Shadows**

Crystal Golden Shadow flat briolette pendant with matching bicones and Bordeaux pearls.

Price: \$12.00 Order \*: \$L026