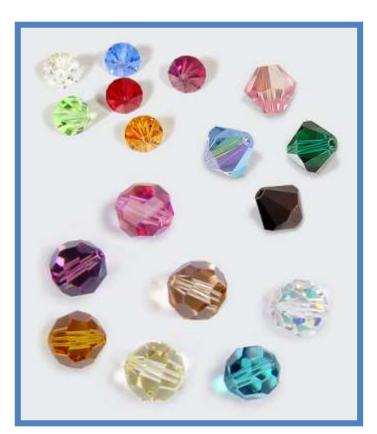

### **Blue Skies**

Air Blue Opal bicones on white nylon-coated wire.

Price: \$12.00 Order \*: \$L003

## You Spin Me Red Round

Siam rounds/rondelles and bicones on white nylon-coated wire.

Price: \$12.00 Order #: \$L009

#### **Citrine Pretty**

Topaz top-drilled bicones and Crystal Clear and Topaz bicones on black nylon-coated wire.

Price: \$12.00 Order \*: \$L017

#### Hint of Rose

Light Rose top-drilled bicones and Rose Alabaster & Light Rose bicones on black nylon-coated wire.

Price: \$12.00 Order \*: \$L019