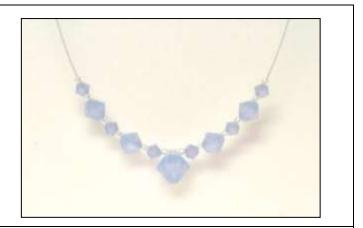

### **Blue Skies**

Air Blue Opal bicones on white nylon-coated wire.

Price: \$12.00 Order \*: \$L003