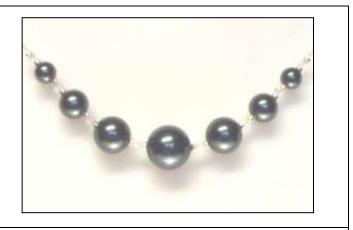

## Pearliti

Swarovski pearls in Tahitian and clear crystals with silver-plated accents on white nylon-coated wire.

Price: \$12.00 Order \*: \$L023