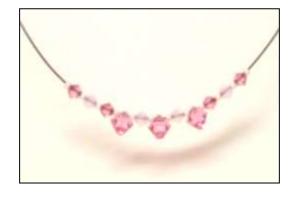

#### Hint of Rose

Light Rose top-drilled bicones and Rose Alabaster & Light Rose bicones on black nylon-coated wire.

Price: \$12.00 Order \*: \$L019