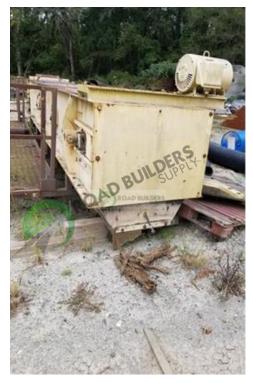

## **TC027 Transfer Conveyor**

- Used Equipment; Transfer Conveyor
- Missing Chain & Slats, Missing Gearbox, Missing Head Shaft& Sprockets
- Has 3' Catwalk on one side
- 3'7" Wide OD,3' Deep, 3' ID
- 30HP Motor with 1775 RPM motor
- All equipment subject to prior sale.
- RSB strives to ensure the accuracy of all listings, but all listings are "as-is, where-is," with no implied warranty.
- All buyers are encouraged to inspect equipment personally to verify accuracy.
- All information contained in this listing sheet is confidential. It is the property of RBS and is not to be shared.
- Road Builders Supply, LLC accepts no liability for the accuracy of the above listing.