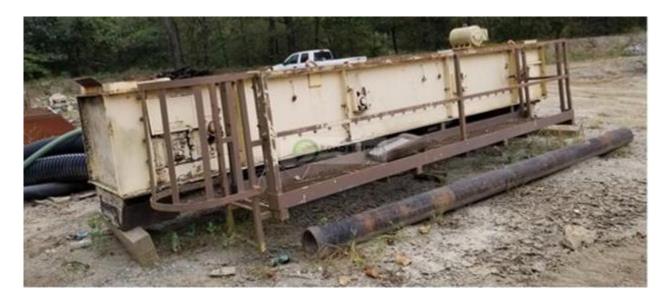

## **TC027 Transfer Conveyor**

- Used Equipment; Transfer Conveyor
- Missing Chain & Slats, Missing Gearbox, Missing Head Shaft& Sprockets
- Has 3' Catwalk on one side
- 3'7" Wide OD,3' Deep, 3' ID
- 30HP Motor with 1775 RPM motor
- All equipment subject to prior sale.
- RSB strives to ensure the accuracy of all listings, but all listings are "as-is, where-is," with no implied warranty.
- All buyers are encouraged to inspect equipment personally to verify accuracy.
- All information contained in this listing sheet is confidential. It is the property of RBS and is not to be shared.
- Road Builders Supply, LLC accepts no liability for the accuracy of the above listing.