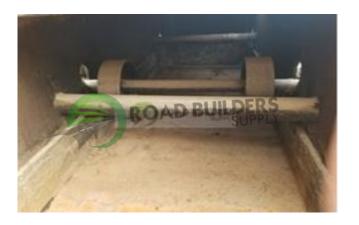

## **TC027 Transfer Conveyor**

- Used Equipment; Transfer Conveyor
- Missing Chain & Slats, Missing Gearbox, Missing Head Shaft& Sprockets
- Has 3' Catwalk on one side
- 3'7" Wide OD,3' Deep, 3' ID
- 30HP Motor with 1775 RPM motor
- All equipment subject to prior sale.
- RSB strives to ensure the accuracy of all listings, but all listings are "as-is, where-is," with no implied warranty.
- All buyers are encouraged to inspect equipment personally to verify accuracy.
- All information contained in this listing sheet is confidential. It is the property of RBS and is not to be shared.
- Road Builders Supply, LLC accepts no liability for the accuracy of the above listing.