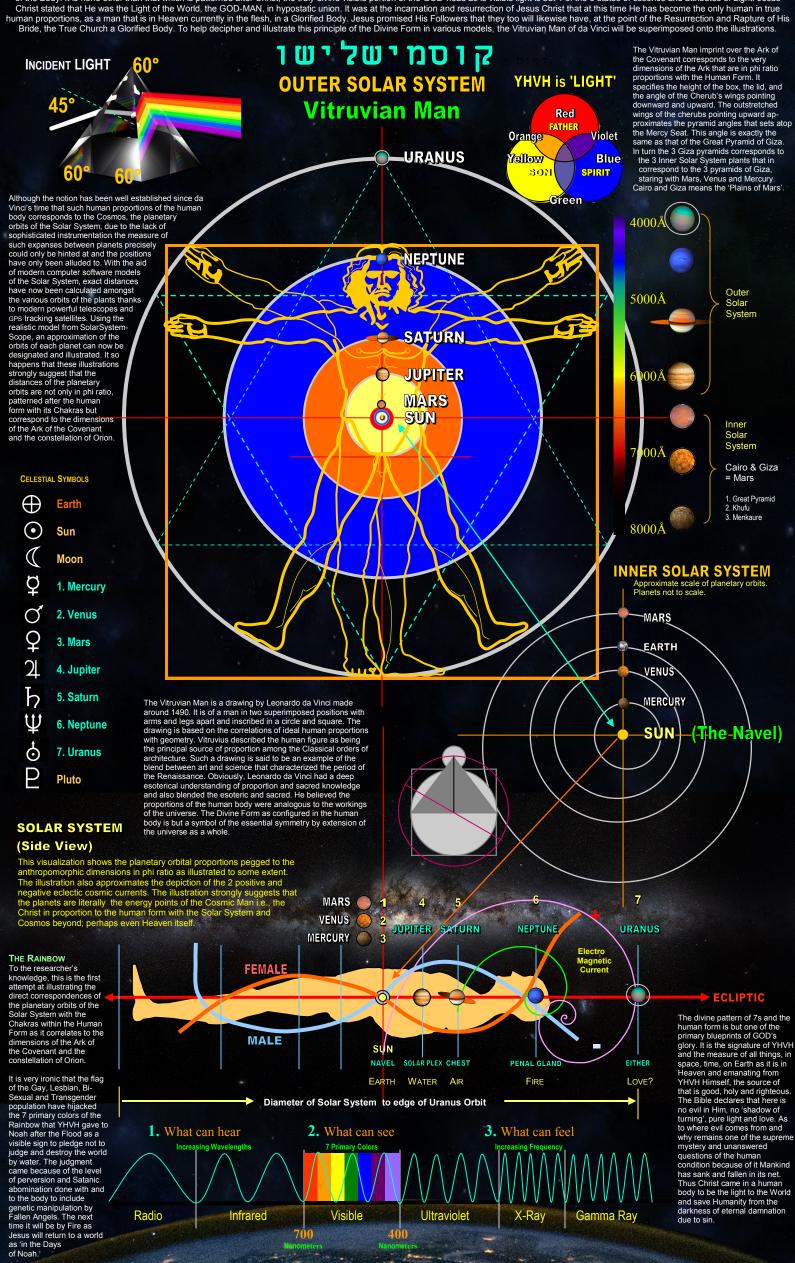

## PATTERN OF THE DIVINE MAN IN ALL THINGS

The intent of this illustration is to present evidence to suggest that the measure of all things created is indeed Christ Jesus as the Bible proclaims. He is the measure of Man, the Earth, the Solar System, the Galaxy, the Universe; all that is seen and unseen. The Bible states that He, Jesus Christ is the Creator, GOD the Son who made all things by Him and for Him invisible and visible. This study will be combining the esoteric with the sacred Biblical to show that even the principle of the Chakras are also infused in the very dimensions of the Solar System and the Ark of Covenant as rendered by the purported eyewitness account of Ron Wyatt which this study agrees is probably the most accurate rendering of the actual configuration of how the Ark was built. As it pertains to the Solar System, the Cosmic Christ or Man by way of da Vinci's Vitruvian Man is superimposed directly over an approximate accurate model of the Solar System and will show that it approximates the spacing of the planet's orbits that match the proportions of 'Man', that is Christ. More so, the 'cosmic Chakras' are associated with a particular color of the planets with its sound and vibration in proportion to the dimensions of the Ark of the Covenant and the constellation of Orion. Thus such cosmic proportions illustrated are but a reflection of the Divine Man that is symbolic of the celestial blueprint of the circuitry of resonance that aligns such cosmic energies that according to the Bible, Christ Jesus holds all together.

As it pertains to the Ark of the Covenant, it is not just some random furniture built to an arbitrary scale or dimension. It is a facsimile or copy of the divine blueprint in proportion to the Human Form, that of the Body. It is none other than that which is patterned after Christ, the truly divine visible portion of the GOD-head as is visible light is but 1 of the 3 states of essence and attributes of Light. Jesus