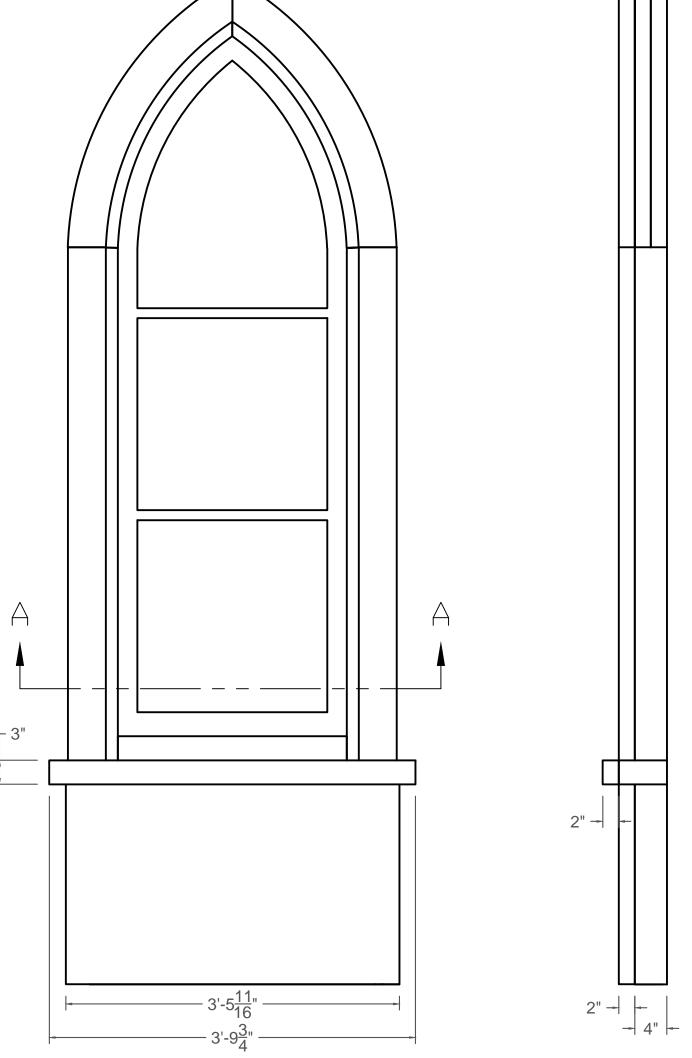

Schubert Theatre: Beauty & Beast

Plate Name: Rolling Windows Scenic Designer: Samina Vieth Director: Pfeiffer/ Gina Lamparella Technical Director: Nick Johnson Drawn By: Aaron Mayer Date: 5/17/2013 Scale: As Noted Rev: