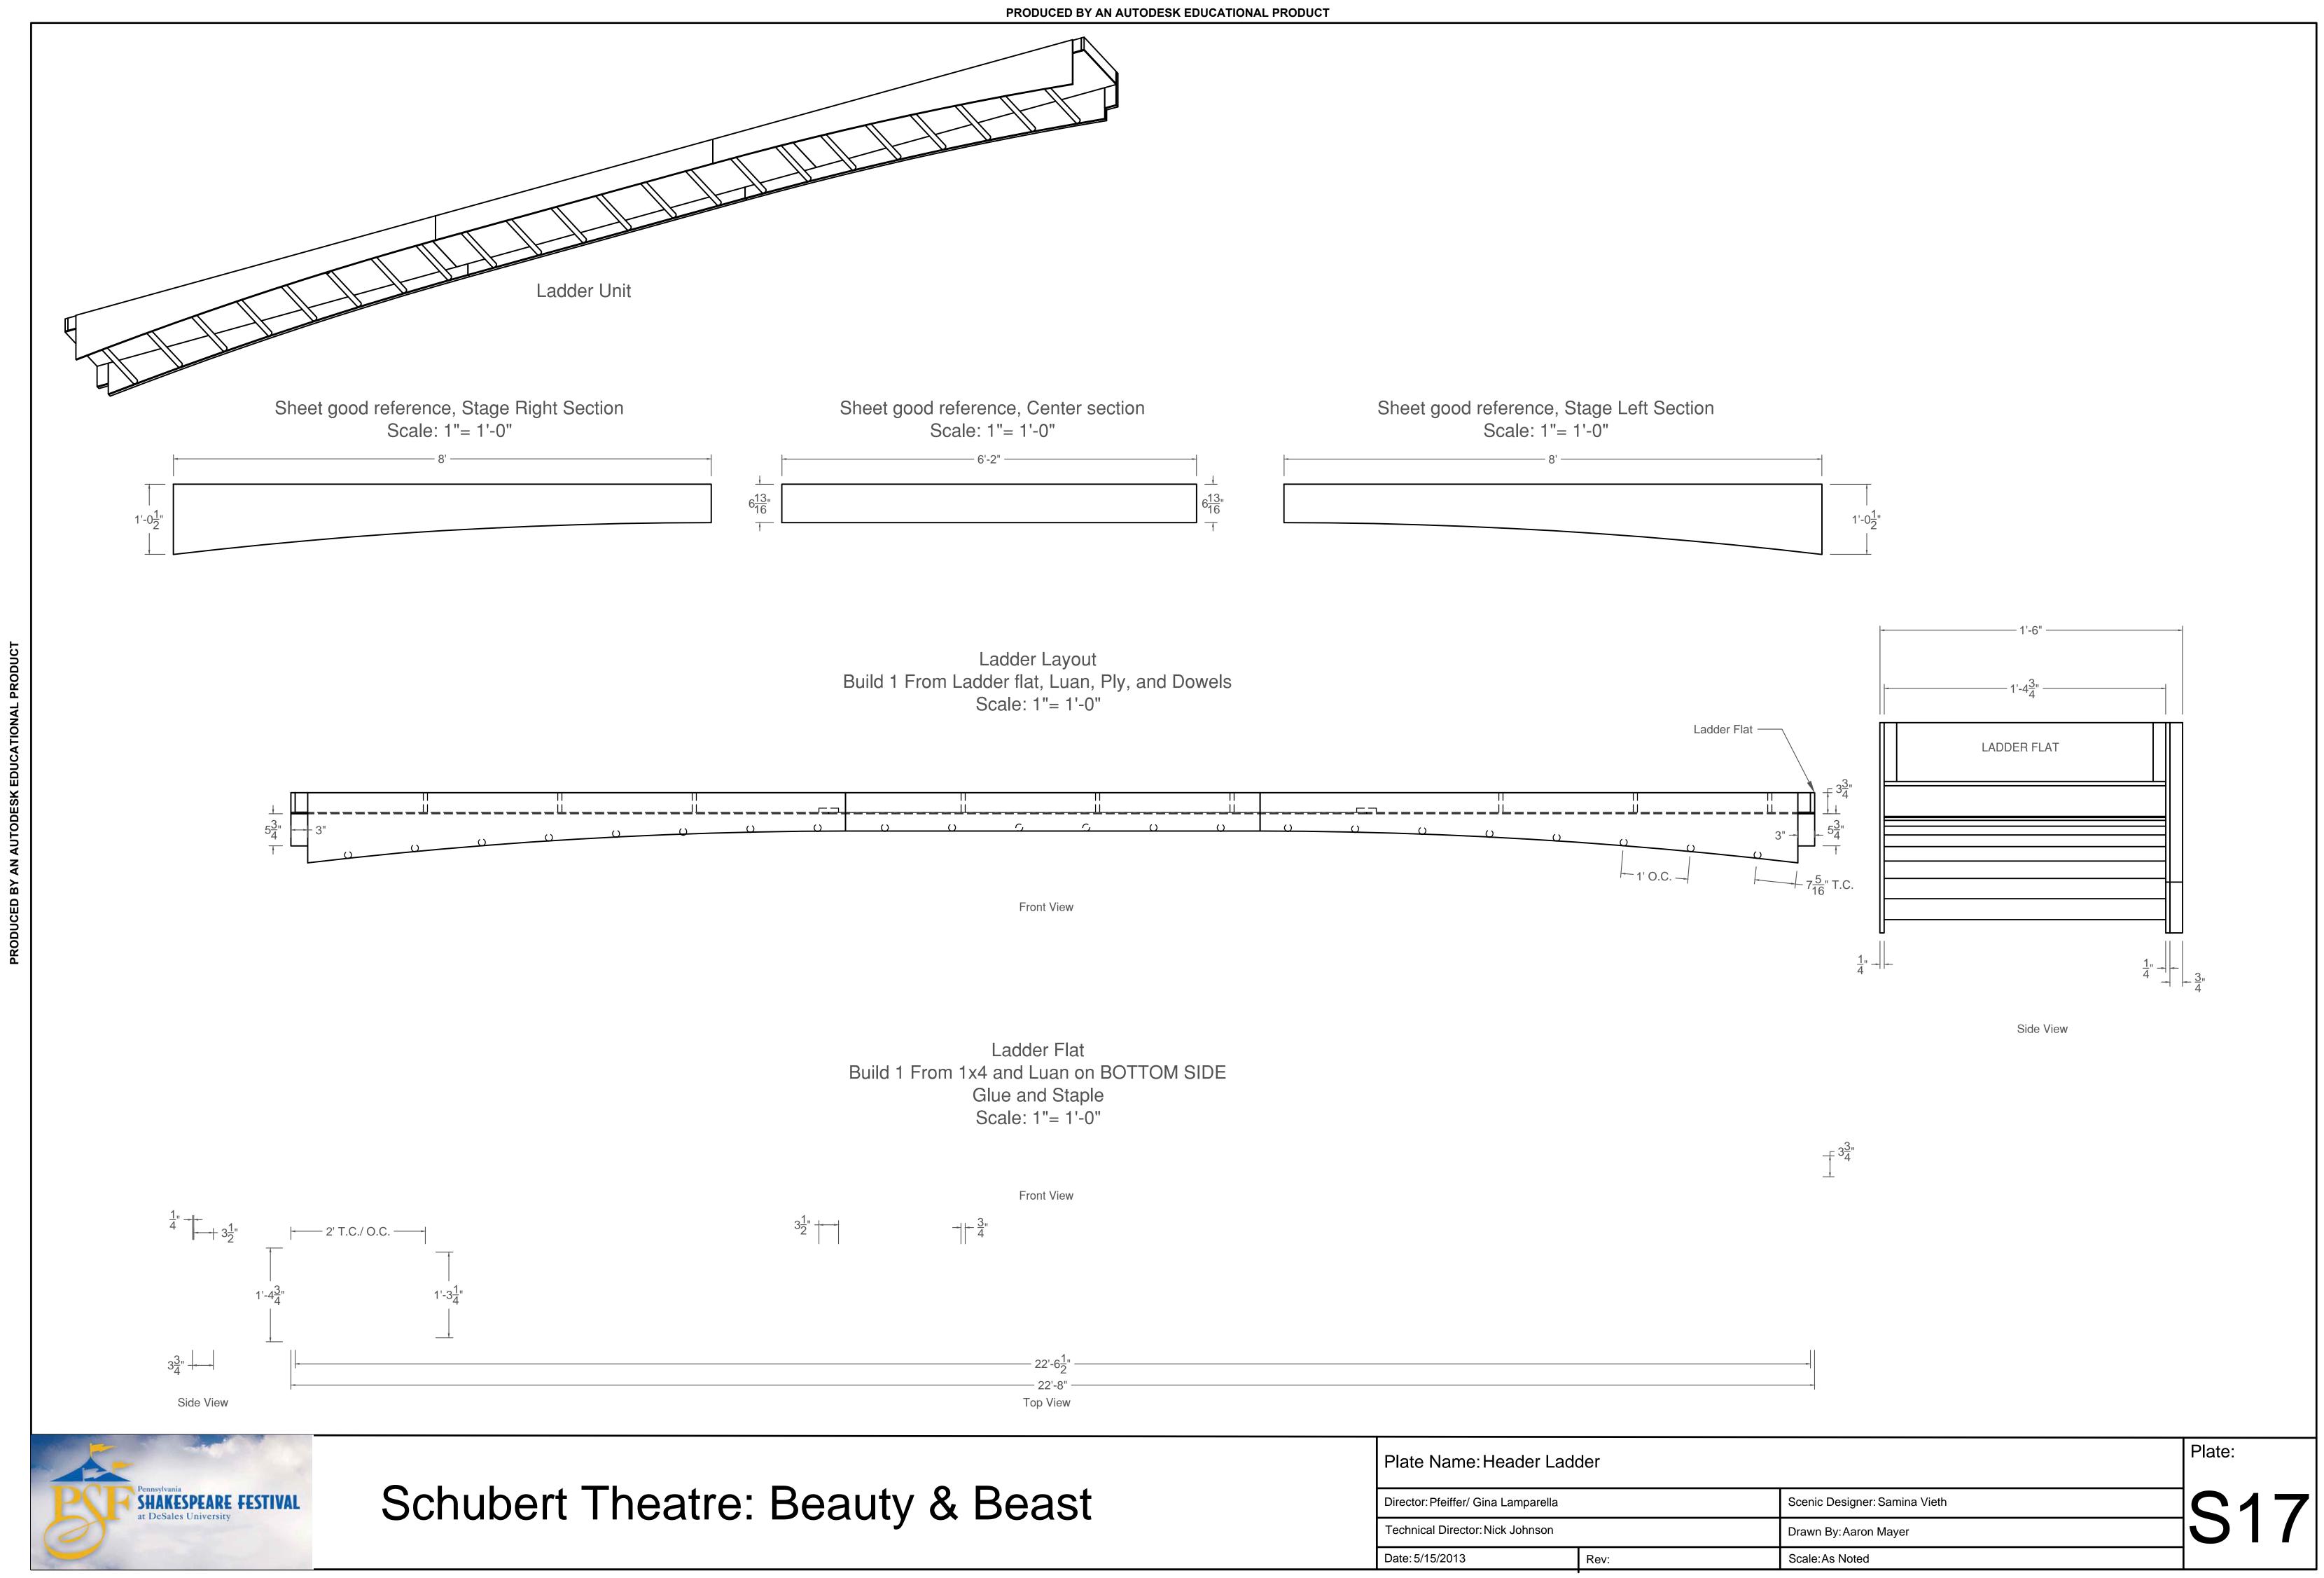

## SR Portal Leg Build 1 from $1\frac{1}{4}$ " x $1\frac{1}{4}$ " Box Tube Weld Fillets and perimeter faces unless noted Scale: $\frac{1}{2}$ "= 1'-0"



SR Portal Leg With Ladder

Build ladder from  $1\frac{1}{4}$ " Pipe and 3x1 Box Tube Steel

Weld Fillets and perimeter faces unless noted

Scale:  $\frac{1}{2}$ "= 1'-0"





Schubert Theatre: Beauty & Beast

**Bottom View** 

Plate:

Director: Pfeiffer/ Gina Lamparella

Technical Director: Nick Johnson

Date: 5/15/2013

Rev:

Scenic Designer: Samina Vieth

Drawn By: Aaron Mayer

Scale: As Noted





Date: 5/16/2013

Rev:

Scale: As Noted

**Unit Layout** Scale: 1" = 1'-0"







Schubert Theatre: Beauty & Beast

Plate Name: Rolling Windows Scenic Designer: Samina Vieth Director: Pfeiffer/ Gina Lamparella Technical Director: Nick Johnson Drawn By: Aaron Mayer Date: 5/17/2013 Scale: As Noted Rev:

PRODUCED BY AN AUTODESK EDUCATIONAL PRODUCT