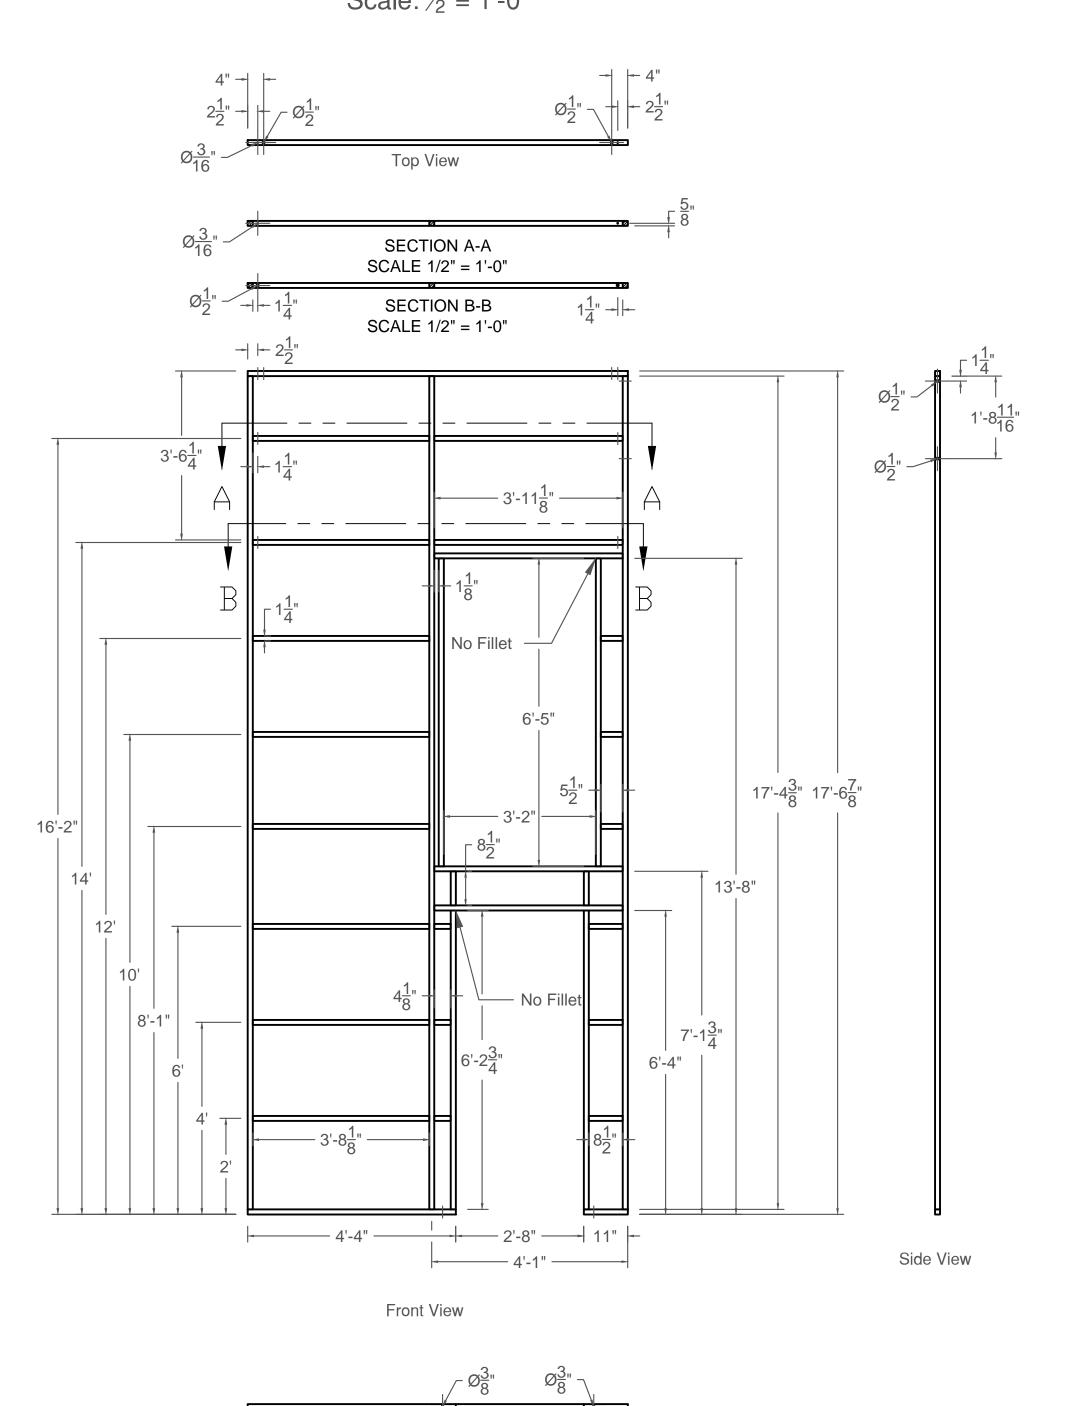

## SR Portal Leg Build 1 from $1\frac{1}{4}$ " x $1\frac{1}{4}$ " Box Tube Weld Fillets and perimeter faces unless noted Scale: $\frac{1}{2}$ "= 1'-0"

SR Portal Leg With Ladder

Build ladder from  $1\frac{1}{4}$ " Pipe and 3x1 Box Tube Steel

Weld Fillets and perimeter faces unless noted

Scale:  $\frac{1}{2}$ "= 1'-0"

Schubert Theatre: Beauty & Beast

**Bottom View** 

Plate:

Director: Pfeiffer/ Gina Lamparella

Technical Director: Nick Johnson

Date: 5/15/2013