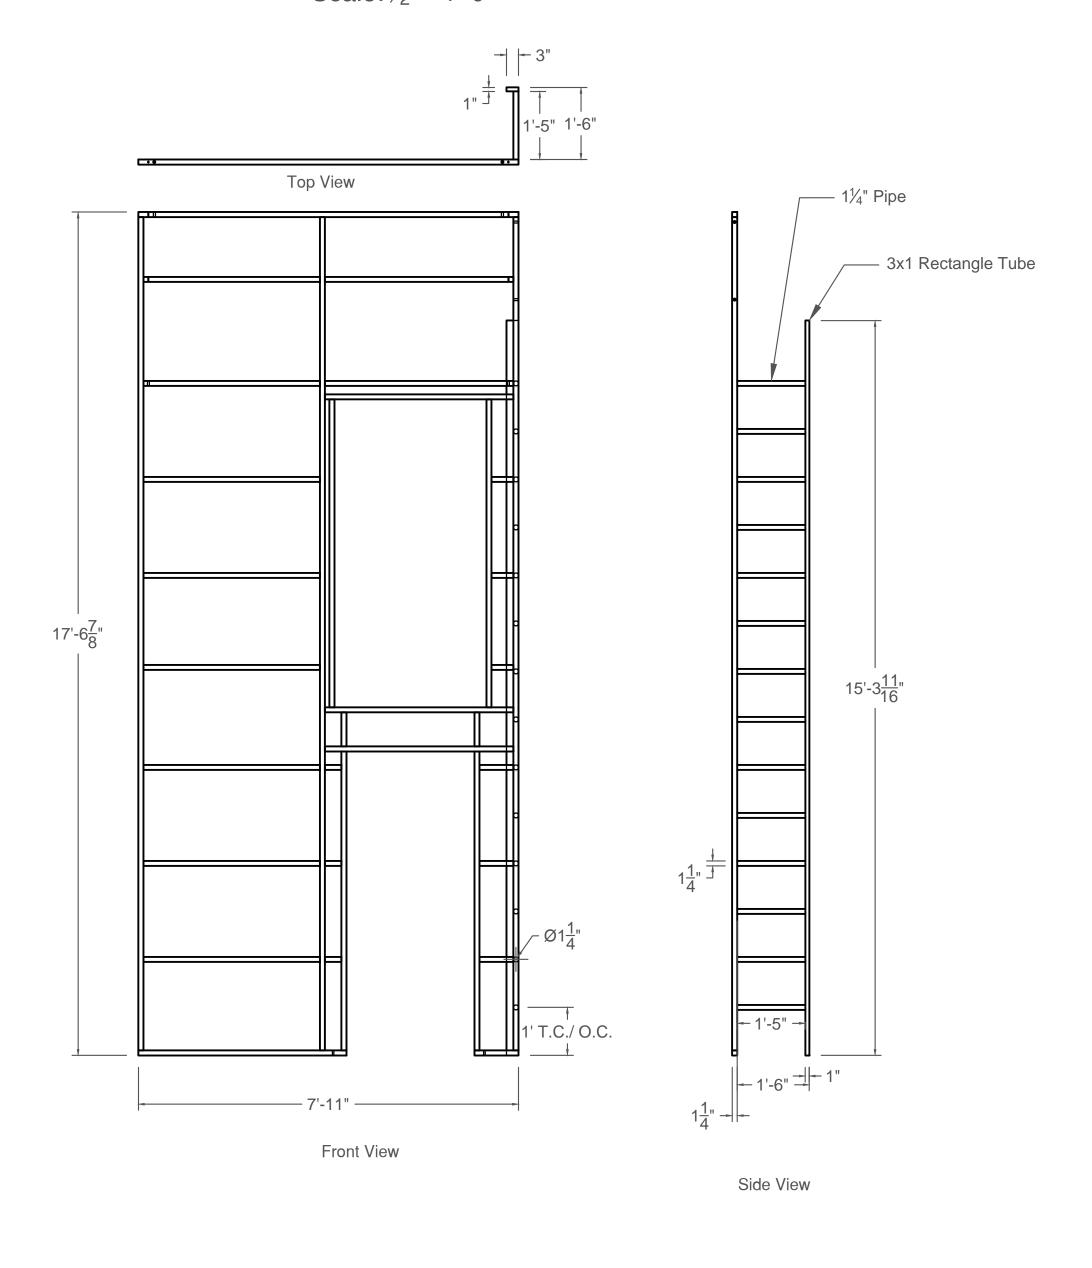

## SR Portal Leg Build 1 from $1\frac{1}{4}$ " x $1\frac{1}{4}$ " Box Tube Weld Fillets and perimeter faces unless noted Scale: $\frac{1}{2}$ "= 1'-0"

SR Portal Leg With Ladder

Build ladder from  $1\frac{1}{4}$ " Pipe and 3x1 Box Tube Steel

Weld Fillets and perimeter faces unless noted

Scale:  $\frac{1}{2}$ "= 1'-0"

Schubert Theatre: Beauty & Beast

**Bottom View** 

Plate:

Director: Pfeiffer/ Gina Lamparella

Technical Director: Nick Johnson

Date: 5/15/2013