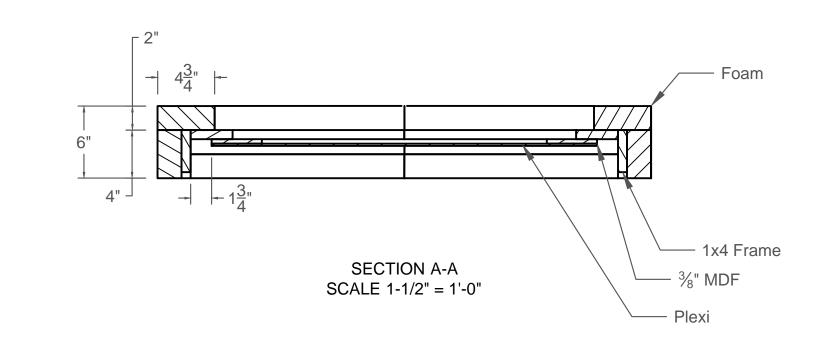

Schubert Theatre: Beauty & Beast

Plate Name: Rolling Windows Scenic Designer: Samina Vieth Director: Pfeiffer/ Gina Lamparella Technical Director: Nick Johnson Drawn By: Aaron Mayer Date: 5/17/2013 Scale: As Noted Rev: