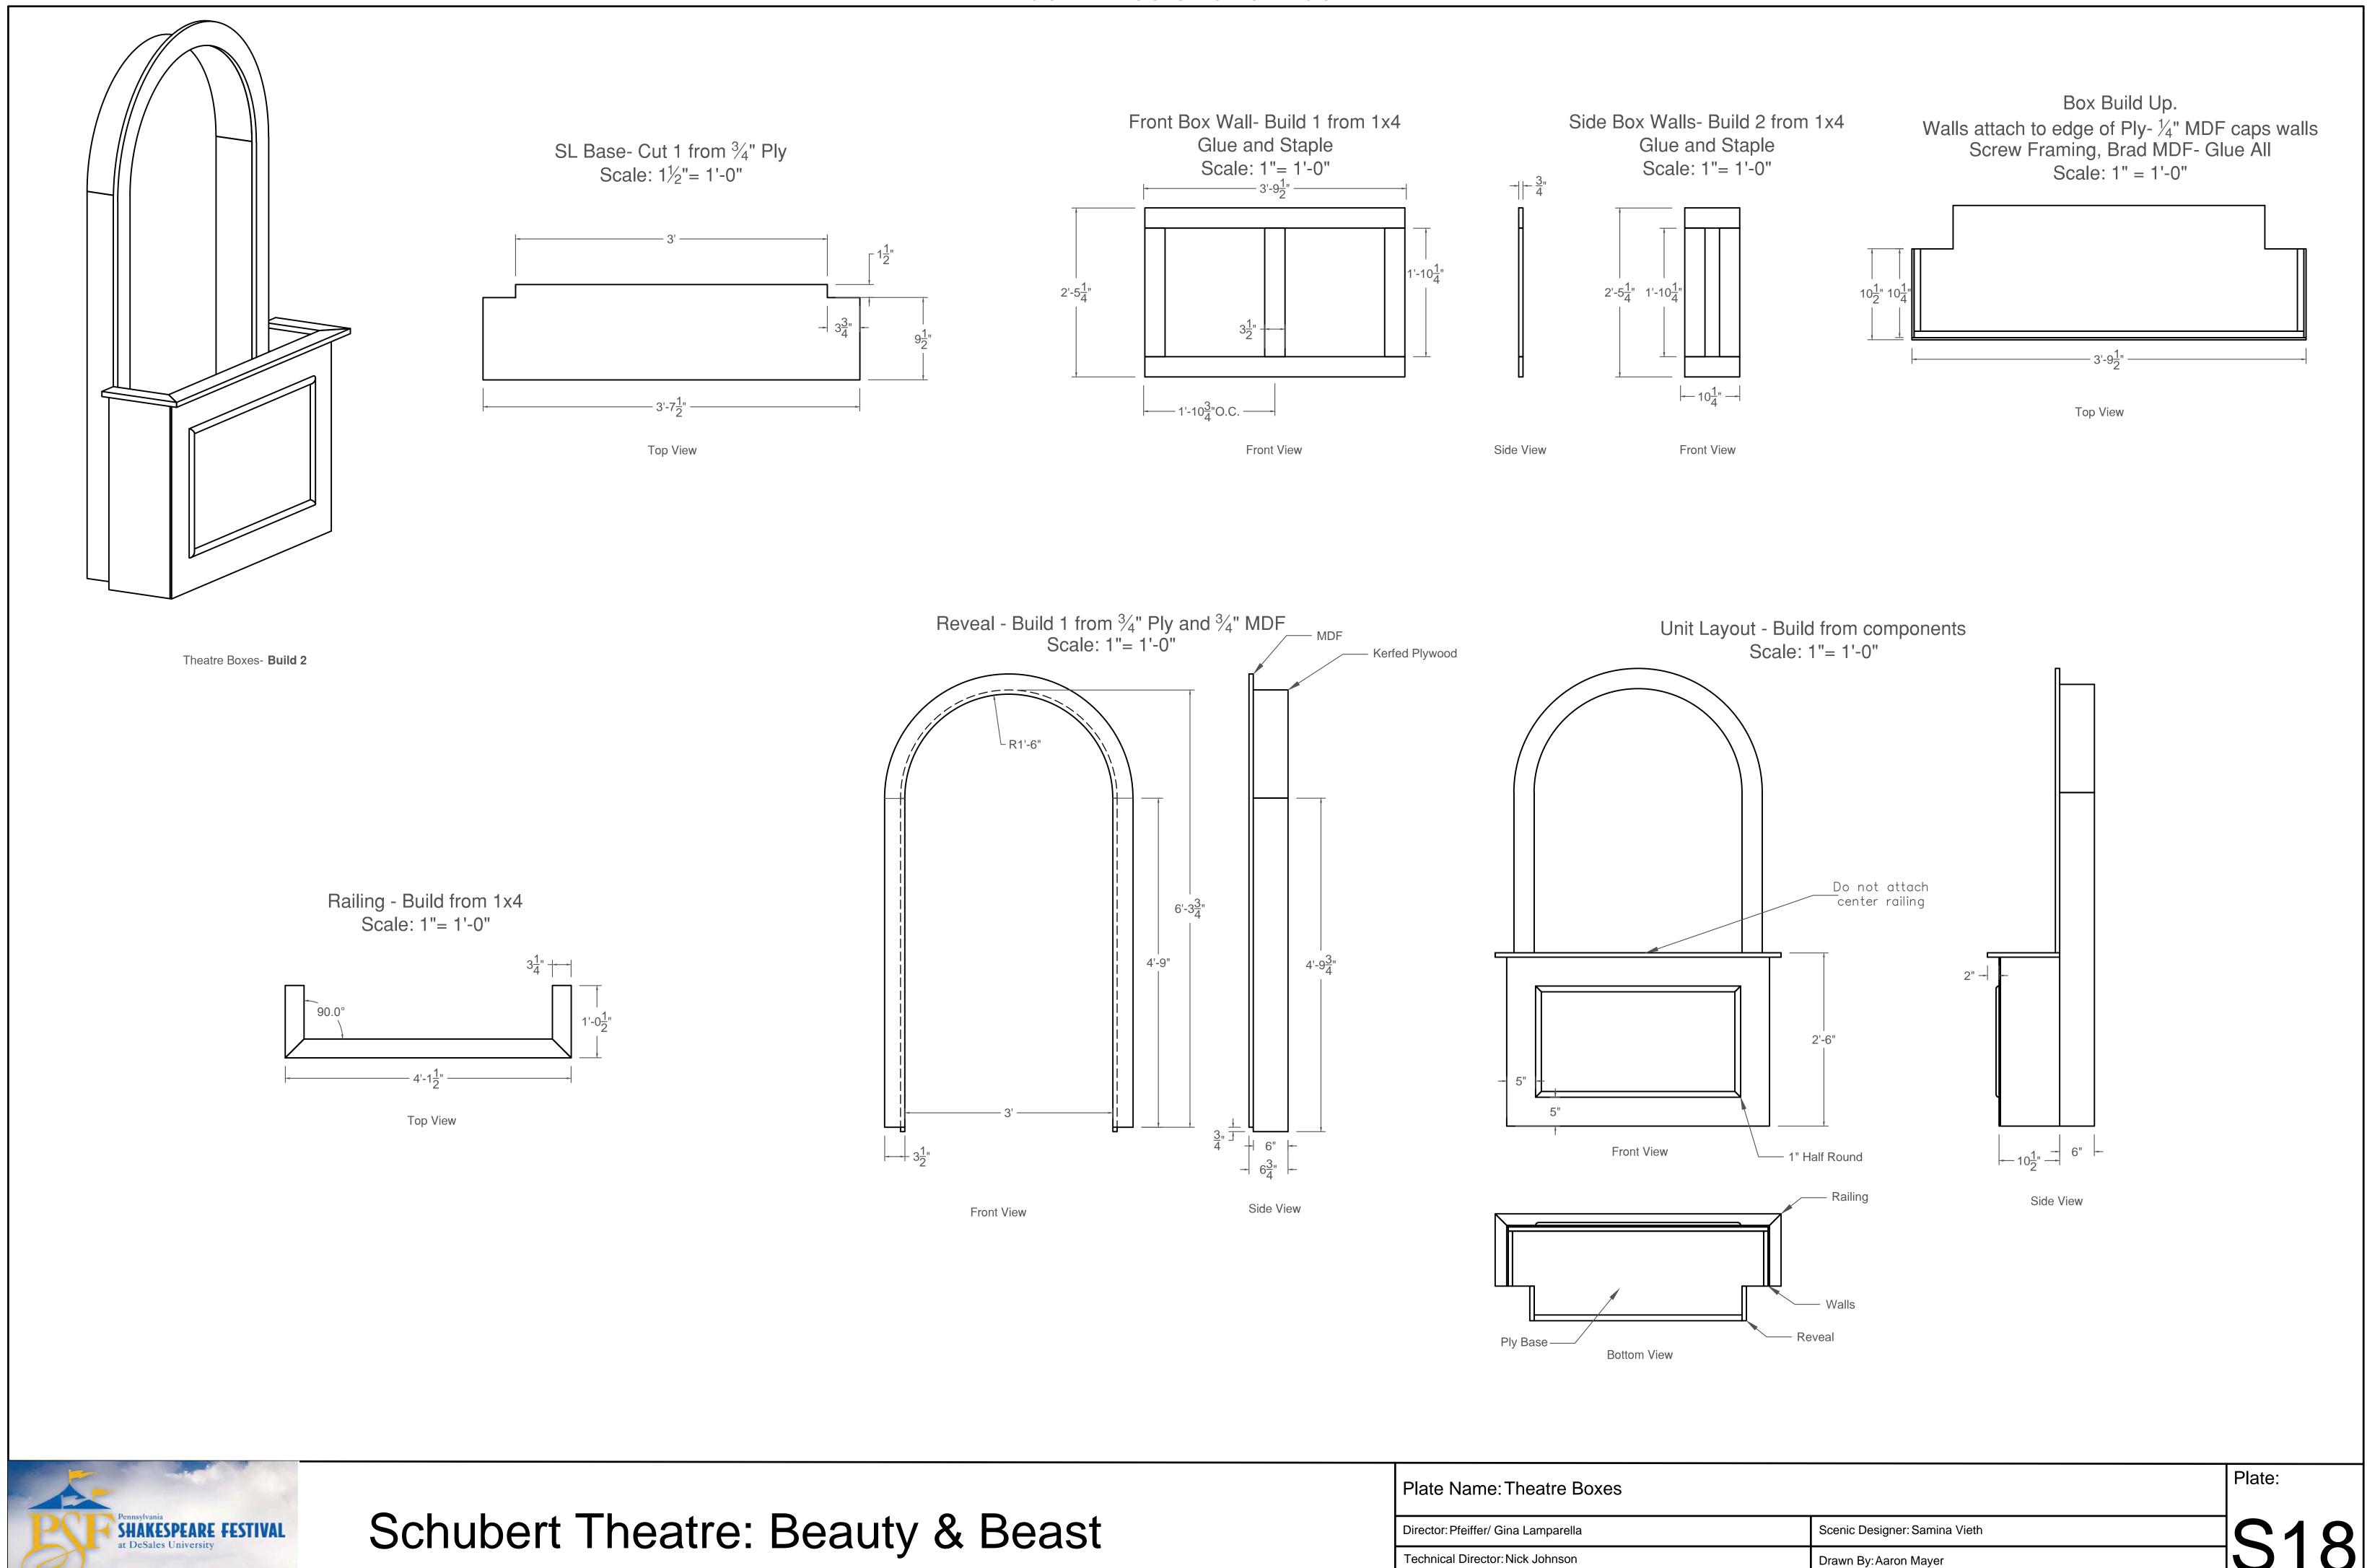

## SR Portal Leg Build 1 from $1\frac{1}{4}$ " x $1\frac{1}{4}$ " Box Tube Weld Fillets and perimeter faces unless noted Scale: $\frac{1}{2}$ "= 1'-0"



SR Portal Leg With Ladder

Build ladder from  $1\frac{1}{4}$ " Pipe and 3x1 Box Tube Steel

Weld Fillets and perimeter faces unless noted

Scale:  $\frac{1}{2}$ "= 1'-0"





Schubert Theatre: Beauty & Beast

**Bottom View** 

Plate:

Director: Pfeiffer/ Gina Lamparella

Technical Director: Nick Johnson

Date: 5/15/2013

Rev:

Scenic Designer: Samina Vieth

Drawn By: Aaron Mayer

Scale: As Noted





Date: 5/16/2013

Rev:

Scale: As Noted

**Unit Layout** Scale: 1" = 1'-0"







Schubert Theatre: Beauty & Beast

Plate Name: Rolling Windows Scenic Designer: Samina Vieth Director: Pfeiffer/ Gina Lamparella Technical Director: Nick Johnson Drawn By: Aaron Mayer Date: 5/17/2013 Scale: As Noted Rev:

PRODUCED BY AN AUTODESK EDUCATIONAL PRODUCT