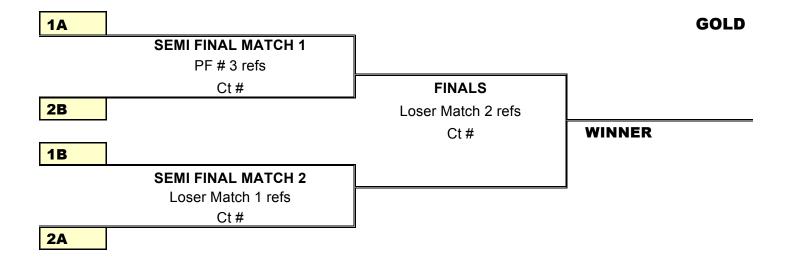

| FINALS | Semi # 1 |      | Semi   | i #2 | Finals |     |  |
|--------|----------|------|--------|------|--------|-----|--|
| FINALS | PF # 1   | PF#4 | PF # 2 | PF#3 | WM1    | WM2 |  |
| Set 1  |          |      |        |      |        |     |  |
| Set 2  |          |      |        |      |        |     |  |
| Set 3  |          |      |        |      |        |     |  |