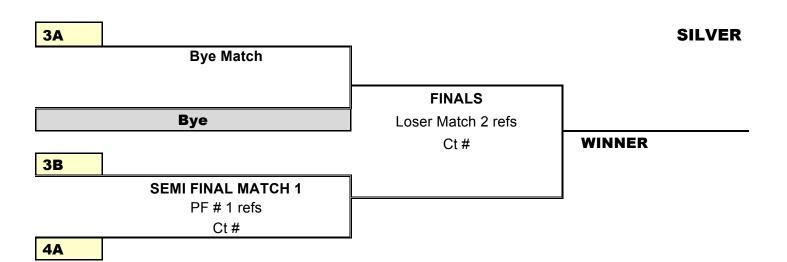

| FINALS | Semi # 1 |      | Semi   | i #2 | Finals |     |  |
|--------|----------|------|--------|------|--------|-----|--|
| FINALS | PF # 1   | PF#4 | PF # 2 | PF#3 | WM1    | WM2 |  |
| Set 1  |          |      |        |      |        |     |  |
| Set 2  |          |      |        |      |        |     |  |
| Set 3  |          |      |        |      |        |     |  |