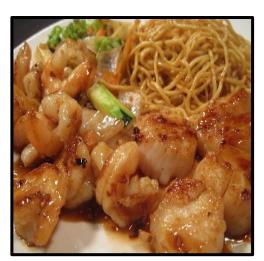

Tuna                                 |           |
| Chicken      | 11 | Calamari                             |           |
|              |    | Chicken                              |           |
| Tuna         | 11 |                                      |           |
| Calamari     | 11 | Vegetables                           |           |

## Hibachi Side Order

(Only available with a purchase of an Entrée)



Filet Mignon Hibachi

| Lobster Tail | 16   |
|--------------|------|
| Steak        | 10   |
| Tuna         | 10   |
| Shrimp       | 8    |
| Scallop      | 8    |
| Salmon       | 8    |
| Snapper      | 8    |
| Calamari     | 7    |
| Chicken      | 7    |
| Vegetables   | 4    |
| Noodles      | 4    |
| House Salad  | 2.75 |
| Fried Rice   | 2.75 |
|              |      |



Shrimp & Scallop Hibachi