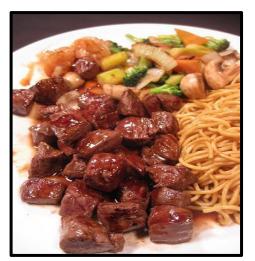

## Hibachi Lunch Special

Served with Clear Soup, Salad, Vegetables, & Noodles

 $Served\ with\ Clear\ Soup,\ Salad,\ Vegetables,\ \&\ Noodles$ 

|              |    | A choice of <b>2</b> different items | <b>15</b> |
|--------------|----|--------------------------------------|-----------|
| Filet Mignon | 15 | Chrimn                               |           |
| Steak        | 12 | Shrimp                               |           |
| Shrimp       | 11 | Snapper                              |           |
| •            |    | Scallop                              |           |
| Scallop      | 11 | Salmon                               |           |
| Salmon       | 11 |                                      |           |
| Snapper      | 11 | Tuna                                 |           |
| Chicken      | 11 | Calamari                             |           |
|              |    | Chicken                              |           |
| Tuna         | 11 |                                      |           |
| Calamari     | 11 | Vegetables                           |           |