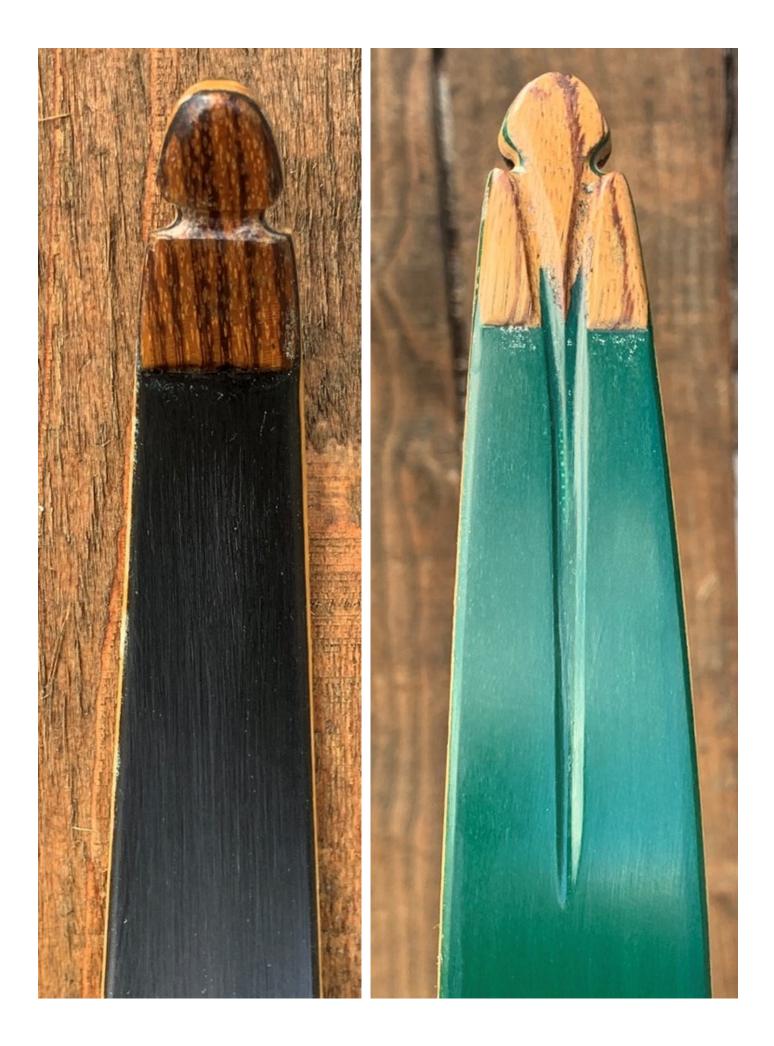

YEAR: 1966 MAKE: Ben Pearson MODEL: Hunter HAND: Right DRAW WEIGHT: 50# AMO LENGTH: 58" PRICE: \$149.00 SHIPPING AND HANDLING: \$19.00 TOTAL COST: \$168.00

DESCRIPTION: Great looking and performing Ben Pearson Zebrawood recurve. Comfortable pistol grip. Face limbs are green; back limbs are black. No delamination; no cracks; limbs are straight. Overlays and tips are in great condition. Tip overlays on both sides of the limb. Two small professionally filled holes on the riser (see pic). No chips, dings or cracks. No stress lines or crazing. A few scratches and scuffs on the limbs. This is a really nice bow in excellent condition for its age.