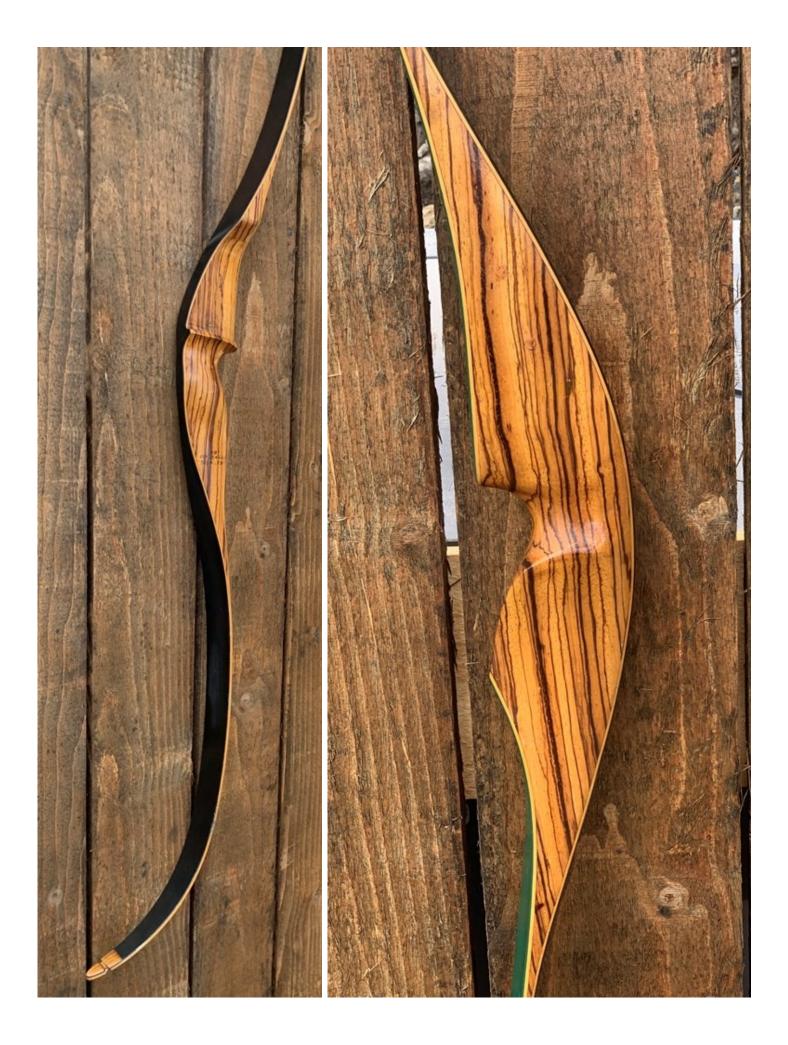

YEAR: 1966 MAKE: Ben Pearson MODEL: Hunter HAND: Right DRAW WEIGHT: 50# AMO LENGTH: 58" PRICE: \$149.00 SHIPPING AND HANDLING: \$19.00 TOTAL COST: \$168.00

DESCRIPTION: Great looking and performing Ben Pearson Zebrawood recurve. Comfortable pistol grip. Face limbs are green; back limbs are black. No delamination; no cracks; limbs are straight. Overlays and tips are in great condition. Tip overlays on both sides of the limb. Two small professionally filled holes on the riser (see pic). No chips, dings or cracks. No stress lines or crazing. A few scratches and scuffs on the limbs. This is a really nice bow in excellent condition for its age.