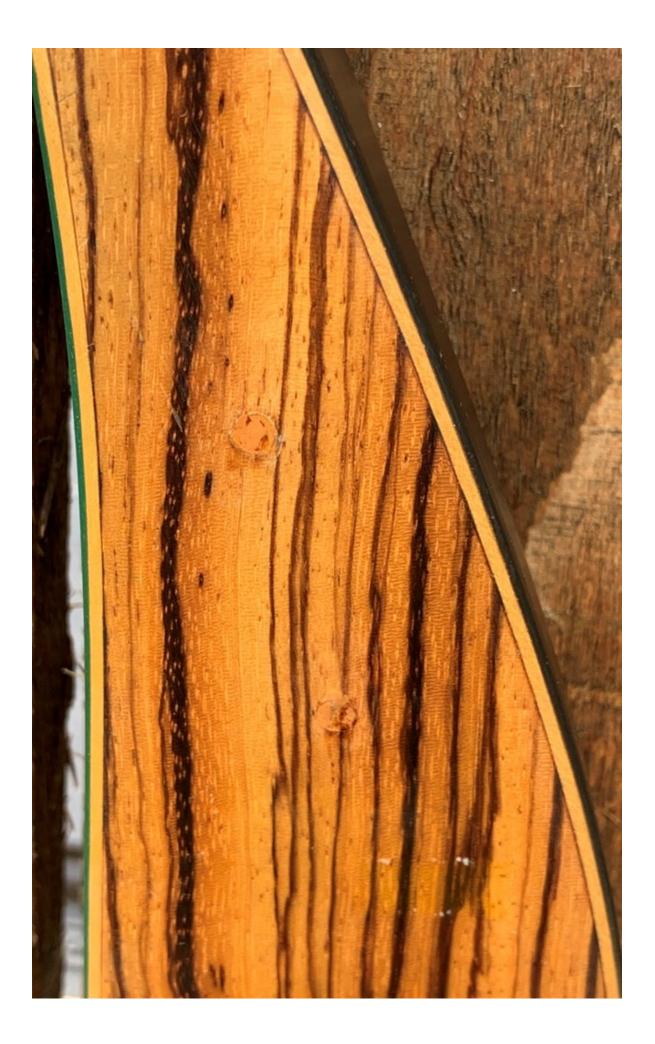

YEAR: 1966 MAKE: Ben Pearson MODEL: Hunter HAND: Right DRAW WEIGHT: 50# AMO LENGTH: 58" PRICE: \$149.00 SHIPPING AND HANDLING: \$19.00 TOTAL COST: \$168.00

DESCRIPTION: Great looking and performing Ben Pearson Zebrawood recurve. Comfortable pistol grip. Face limbs are green; back limbs are black. No delamination; no cracks; limbs are straight. Overlays and tips are in great condition. Tip overlays on both sides of the limb. Two small professionally filled holes on the riser (see pic). No chips, dings or cracks. No stress lines or crazing. A few scratches and scuffs on the limbs. This is a really nice bow in excellent condition for its age.