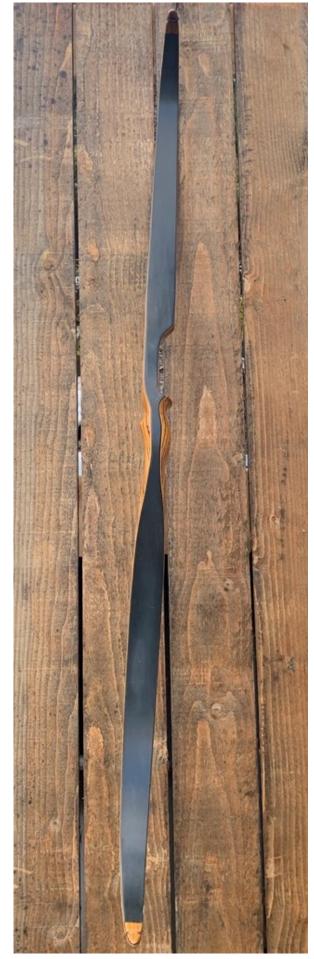

YEAR: 1966 MAKE: Ben Pearson MODEL: Hunter HAND: Right DRAW WEIGHT: 50# AMO LENGTH: 58" PRICE: \$149.00 SHIPPING AND HANDLING: \$19.00 TOTAL COST: \$168.00

DESCRIPTION: Great looking and performing Ben Pearson Zebrawood recurve. Comfortable pistol grip. Face limbs are green; back limbs are black. No delamination; no cracks; limbs are straight. Overlays and tips are in great condition. Tip overlays on both sides of the limb. Two small professionally filled holes on the riser (see pic). No chips, dings or cracks. No stress lines or crazing. A few scratches and scuffs on the limbs. This is a really nice bow in excellent condition for its age.