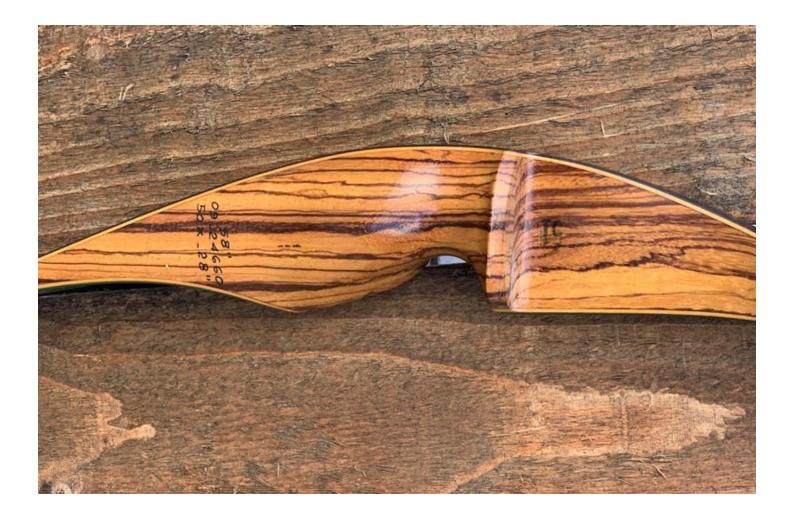

YEAR: 1966 MAKE: Ben Pearson MODEL: Hunter HAND: Right DRAW WEIGHT: 50# AMO LENGTH: 58" PRICE: \$149.00 SHIPPING AND HANDLING: \$19.00 TOTAL COST: \$168.00

DESCRIPTION: Great looking and performing Ben Pearson Zebrawood recurve. Comfortable pistol grip. Face limbs are green; back limbs are black. No delamination; no cracks; limbs are straight. Overlays and tips are in great condition. Tip overlays on both sides of the limb. Two small professionally filled holes on the riser (see pic). No chips, dings or cracks. No stress lines or crazing. A few scratches and scuffs on the limbs. This is a really nice bow in excellent condition for its age.