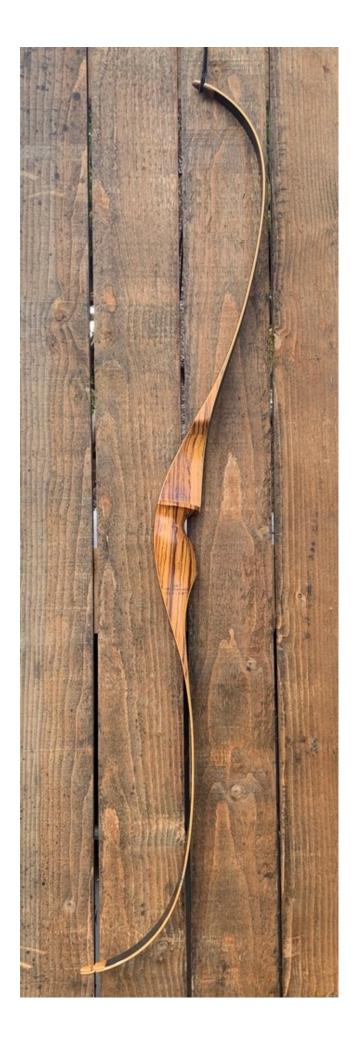

YEAR: 1966 MAKE: Ben Pearson MODEL: Hunter HAND: Right DRAW WEIGHT: 50# AMO LENGTH: 58" PRICE: \$149.00 SHIPPING AND HANDLING: \$19.00 TOTAL COST: \$168.00

DESCRIPTION: Great looking and performing Ben Pearson Zebrawood recurve. Comfortable pistol grip. Face limbs are green; back limbs are black. No delamination; no cracks; limbs are straight. Overlays and tips are in great condition. Tip overlays on both sides of the limb. Two small professionally filled holes on the riser (see pic). No chips, dings or cracks. No stress lines or crazing. A few scratches and scuffs on the limbs. This is a really nice bow in excellent condition for its age.