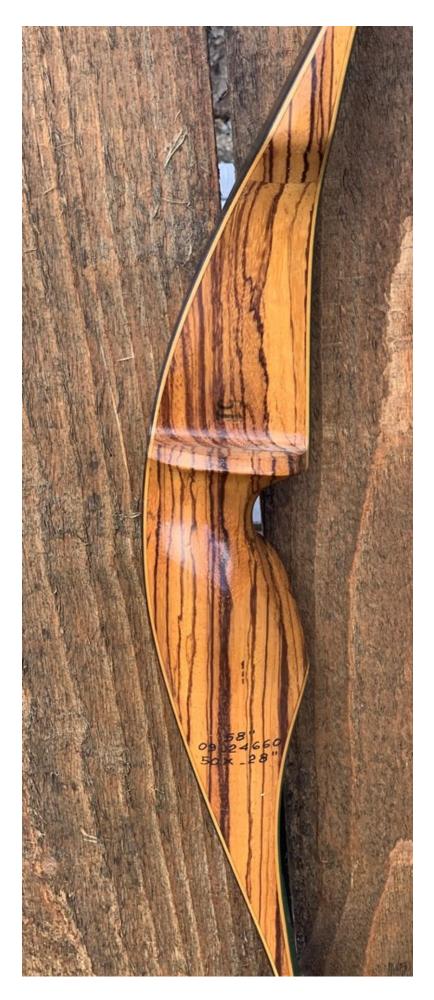

YEAR: 1966 MAKE: Ben Pearson MODEL: Hunter HAND: Right DRAW WEIGHT: 50# AMO LENGTH: 58" PRICE: \$149.00 SHIPPING AND HANDLING: \$19.00 TOTAL COST: \$168.00

DESCRIPTION: Great looking and performing Ben Pearson Zebrawood recurve. Comfortable pistol grip. Face limbs are green; back limbs are black. No delamination; no cracks; limbs are straight. Overlays and tips are in great condition. Tip overlays on both sides of the limb. Two small professionally filled holes on the riser (see pic). No chips, dings or cracks. No stress lines or crazing. A few scratches and scuffs on the limbs. This is a really nice bow in excellent condition for its age.