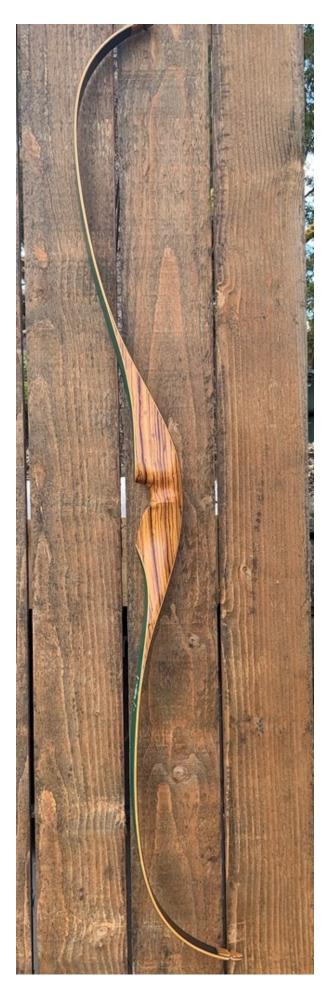

YEAR: 1966 MAKE: Ben Pearson MODEL: Hunter HAND: Right DRAW WEIGHT: 50# AMO LENGTH: 58" PRICE: \$149.00 SHIPPING AND HANDLING: \$19.00 TOTAL COST: \$168.00

DESCRIPTION: Great looking and performing Ben Pearson Zebrawood recurve. Comfortable pistol grip. Face limbs are green; back limbs are black. No delamination; no cracks; limbs are straight. Overlays and tips are in great condition. Tip overlays on both sides of the limb. Two small professionally filled holes on the riser (see pic). No chips, dings or cracks. No stress lines or crazing. A few scratches and scuffs on the limbs. This is a really nice bow in excellent condition for its age.