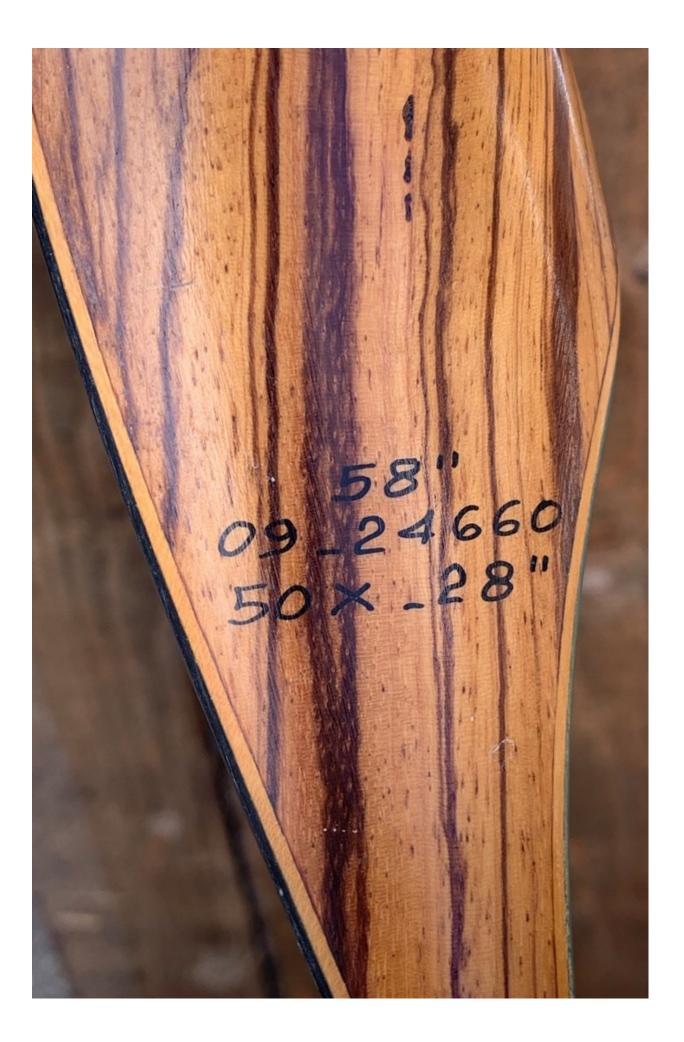

YEAR: 1966 MAKE: Ben Pearson MODEL: Hunter HAND: Right DRAW WEIGHT: 50# AMO LENGTH: 58" PRICE: \$149.00 SHIPPING AND HANDLING: \$19.00 TOTAL COST: \$168.00

DESCRIPTION: Great looking and performing Ben Pearson Zebrawood recurve. Comfortable pistol grip. Face limbs are green; back limbs are black. No delamination; no cracks; limbs are straight. Overlays and tips are in great condition. Tip overlays on both sides of the limb. Two small professionally filled holes on the riser (see pic). No chips, dings or cracks. No stress lines or crazing. A few scratches and scuffs on the limbs. This is a really nice bow in excellent condition for its age.