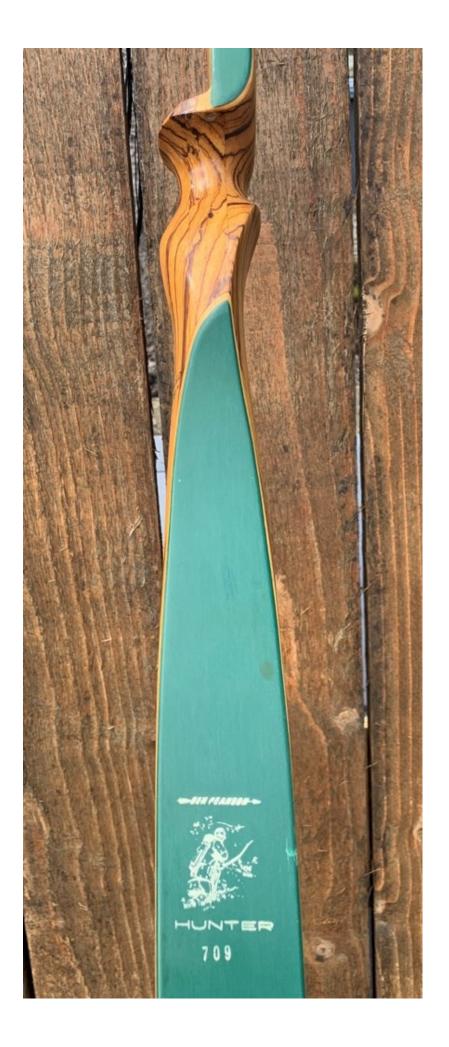

YEAR: 1966 MAKE: Ben Pearson MODEL: Hunter HAND: Right DRAW WEIGHT: 50# AMO LENGTH: 58" PRICE: \$149.00 SHIPPING AND HANDLING: \$19.00 TOTAL COST: \$168.00

DESCRIPTION: Great looking and performing Ben Pearson Zebrawood recurve. Comfortable pistol grip. Face limbs are green; back limbs are black. No delamination; no cracks; limbs are straight. Overlays and tips are in great condition. Tip overlays on both sides of the limb. Two small professionally filled holes on the riser (see pic). No chips, dings or cracks. No stress lines or crazing. A few scratches and scuffs on the limbs. This is a really nice bow in excellent condition for its age.