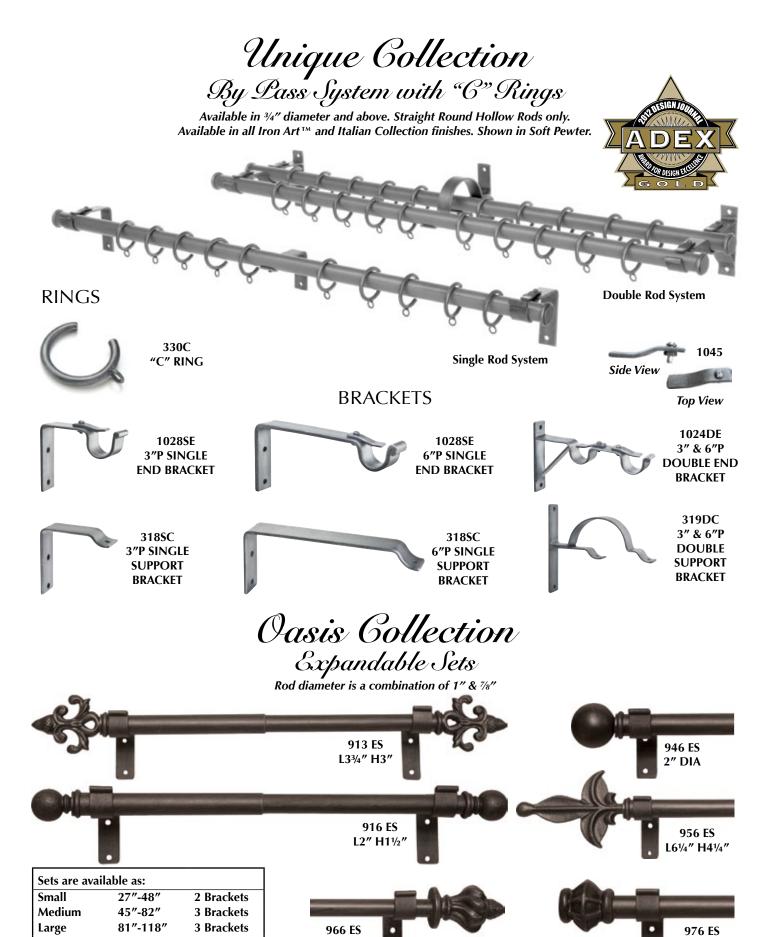

## Unique Collection: Italian By Lass System with "6" Rings

Available in ¾", 1" and 1¼" diameters. Straight Round Hollow Rods only.

Available in all Iron Art™ and Italian Collection finishes. Shown in Brushed Nickel.