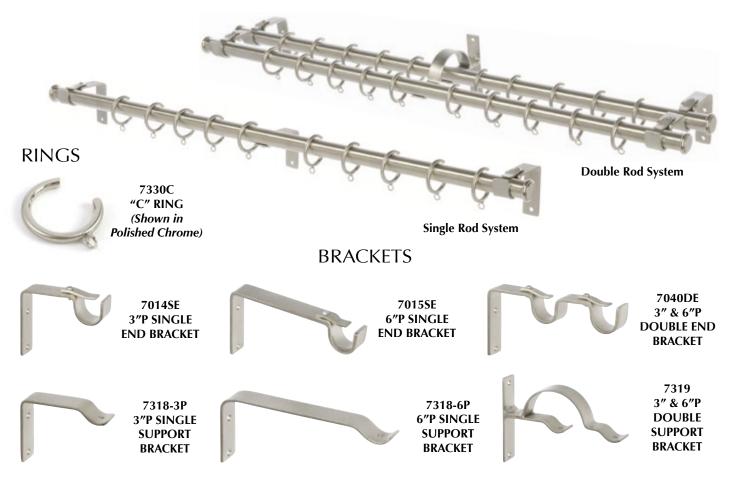

## Unique Collection: Italian By Lass System with "6" Rings

Available in ¾", 1" and 1¼" diameters. Straight Round Hollow Rods only.

Available in all Iron Art™ and Italian Collection finishes. Shown in Brushed Nickel.