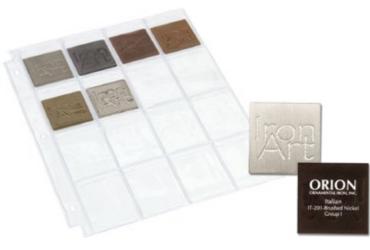

## **ITALIAN FINISHES**

8014 Italian Finish Selector Set All six finishes in a plastic binder sleeve

Brushed Nickel IT 201 - Group I

Polished Chrome IT 206 - Group J

Black Nickel IT 202 - Group K

Oiled Bronze IT 203 - Group K

Satin Copper IT 204 - Group K

Satin Gold IT 205 - Group K