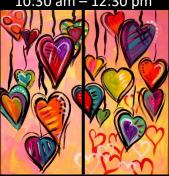

## **HEARTS GALORE**

Sunday, FEB 13 10:30 am – 12:30 pm

Surprisingly fun & pretty painting! The layered hearts look like streamers swaying in the breeze ... like a ceiling full of love.

Make it an adult-child activity; each create a tall canvas to hang next to each other. Or, make it an adult date!