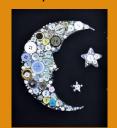

### **BUTTON ART**

Drop-In Session\*
Saturday, FEB 26
From 1 pm to 6:00 pm

Using buttons on canvas, build your initial, create an animal or develop a scene.

Dig thru large collection of buttons to incorporate

some great little treasures into your creation.

\$20/each creation

\*No registration required.

Come anytime.

Plan for 2 hours