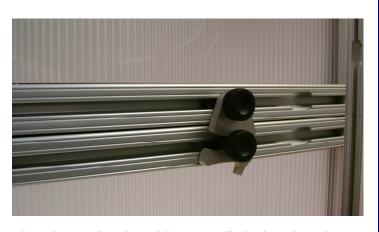

Our camlocks consist of an aluminum body with at radial slot that is not concentric to its pivot point. The farther you push, the tighter it squeezes the panels together. We implement thumb screws and t-nuts to make the **installation very simple without the use of tools**. The picture above shows how we machine slots into the extruded panel frames to allow for a quick installation of the camlock assembly.