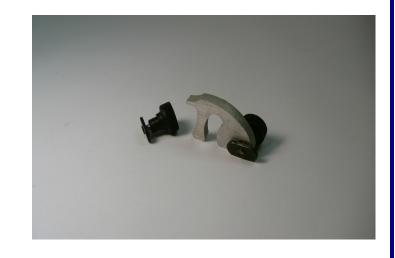

The Panel Camlock Fastening Assembly has been custom engineered exclusively for use with the EDGE Guard Dust Free Barrier System.

Camlocks are used on our Adjustable and Non-Adjustable Enclosure Systems.

Our camlocks consist of an aluminum body with at radial slot that is not concentric to its pivot point. The farther you push, the tighter it squeezes the panels together. We implement thumb screws and t-nuts to make the **installation very simple without the use of tools**. The picture above shows how we machine slots into the extruded panel frames to allow for a quick installation of the camlock assembly.