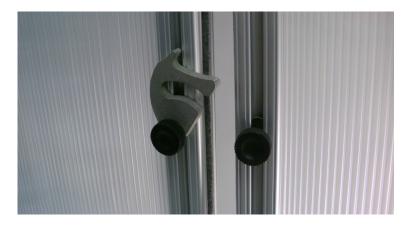

Our camlocks consist of an aluminum body with at radial slot that is not concentric to its pivot point. The farther you push, the tighter it squeezes the panels together. We implement thumb screws and t-nuts to make the **installation very simple without the use of tools**. The picture above shows how we machine slots into the extruded panel frames to allow for a quick installation of the camlock assembly.