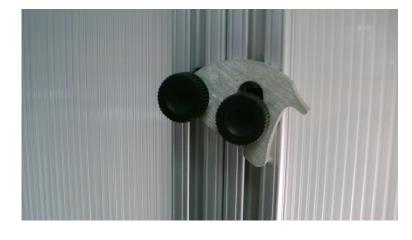

Our camlocks consist of an aluminum body with at radial slot that is not concentric to its pivot point. The farther you push, the tighter it squeezes the panels together. We implement thumb screws and t-nuts to make the **installation very simple without the use of tools**. The picture above shows how we machine slots into the extruded panel frames to allow for a quick installation of the camlock assembly.