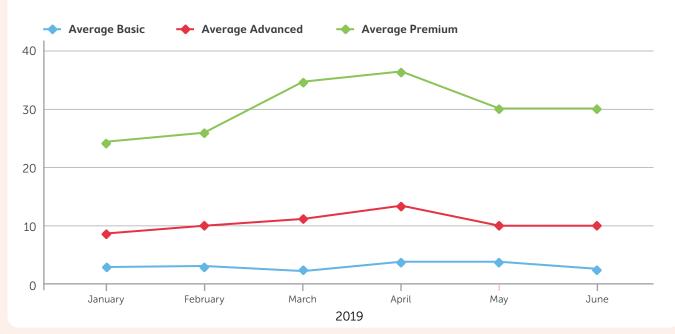

## Looking for...

In addition to an increase in ranking on Google, companies with a **PREMIUM profile** by far get the most views, clicks and leads.

### Average numbers of potential clients visiting a profile, per month