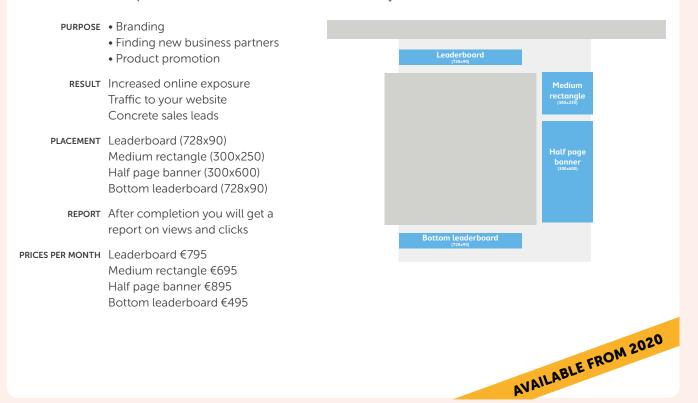

# WEBSITE ADVERTISING

Generate extra online traffic to your website by placing your banner on the globalpets.community website. The banner ads can be placed in different sections of the website to suit your needs.