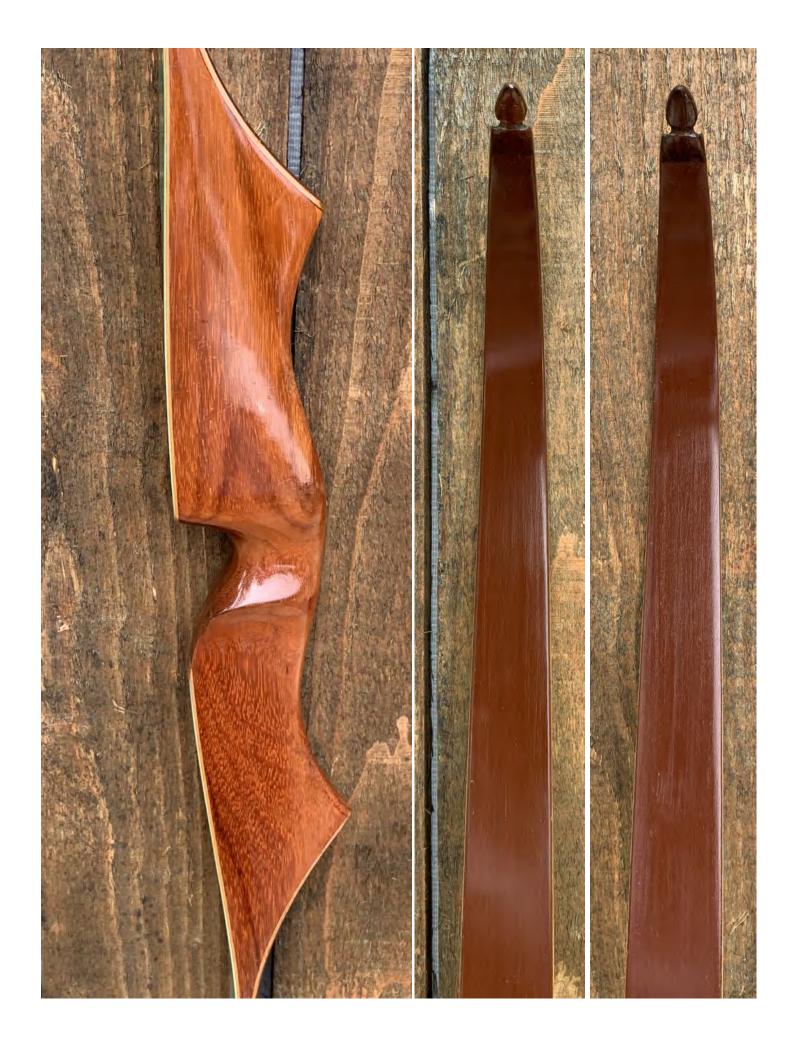

TOTAL COST: \$138.00

DESCRIPTION: Nice looking and performing recurve. Bubinga riser. Green facing limbs; brown back limbs. Bow has no delamination; no cracks; limbs are straight. Overlays and tips No chips, dings or cracks. No stress lines or crazing. A few minor scratches and nicks here and there. There is one 2" scratch in the limb along the left side of the bow decal. The decal itself is in excellent condition. Overall, this is a really nice bow in excellent condition for its age.