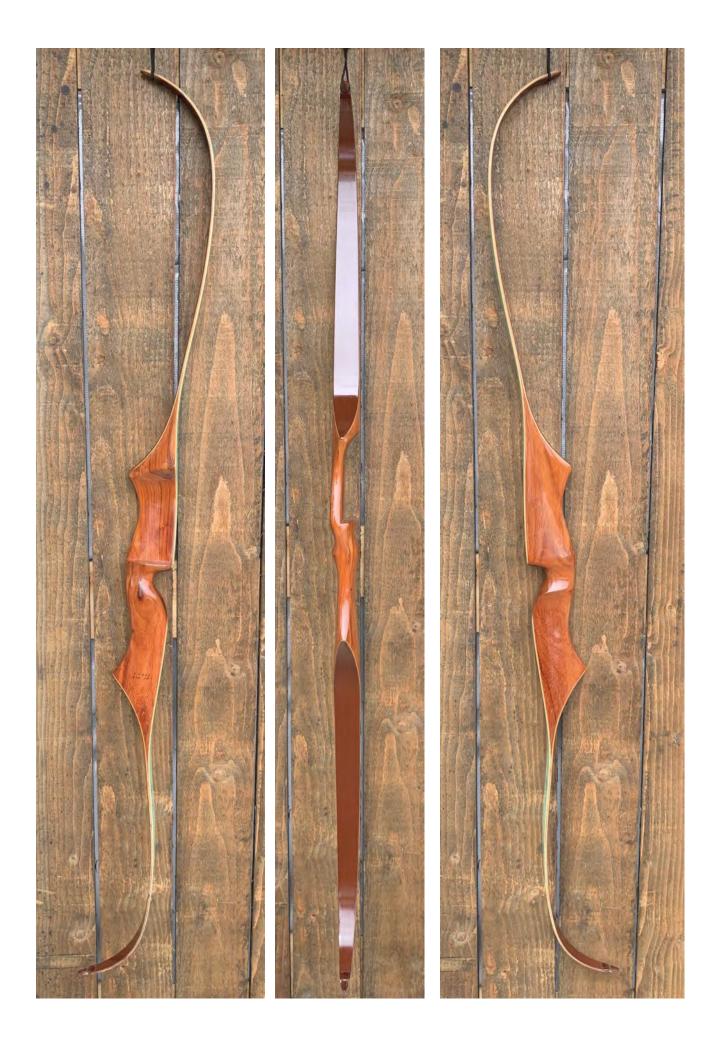

YEAR: 1966

MAKE: Ben Pearson

MODEL: Stallion 710

HAND: Right

DRAW WEIGHT: 50#

AMO LENGTH: 62"

PRICE: \$119.00

SHIPPING & HANDLING: \$19.00

TOTAL COST: \$138.00

DESCRIPTION: Nice looking and performing recurve. Bubinga riser. Green facing limbs; brown back limbs. Bow has no delamination; no cracks; limbs are straight. Overlays and tips No chips, dings or cracks. No stress lines or crazing. A few minor scratches and nicks here and there. There is one 2" scratch in the limb along the left side of the bow decal. The decal itself is in excellent condition. Overall, this is a really nice bow in excellent condition for its age.