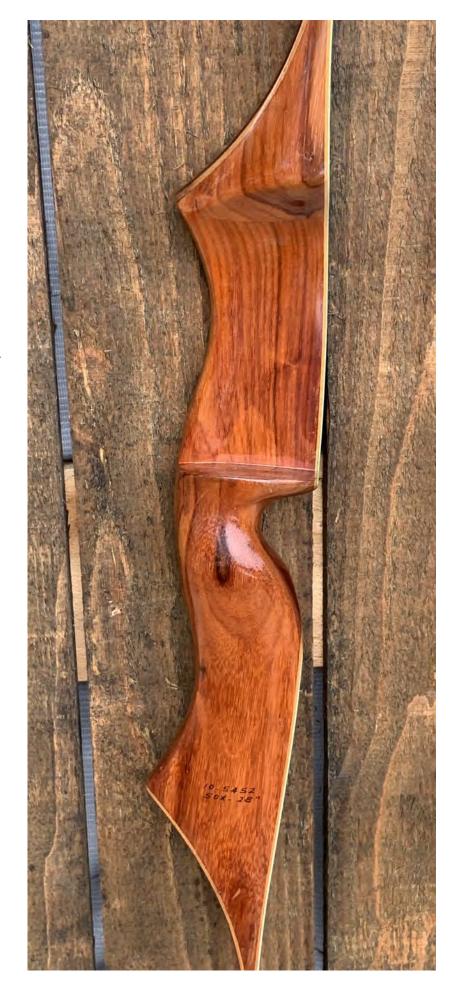

YEAR: 1966

MAKE: Ben Pearson

MODEL: Stallion 710

HAND: Right

DRAW WEIGHT: 50#

AMO LENGTH: 62"

PRICE: \$119.00

SHIPPING & HANDLING: \$19.00

TOTAL COST: \$138.00

DESCRIPTION: Nice looking and performing recurve. Bubinga riser. Green facing limbs; brown back limbs. Bow has no delamination; no cracks; limbs are straight. Overlays and tips No chips, dings or cracks. No stress lines or crazing. A few minor scratches and nicks here and there. There is one 2" scratch in the limb along the left side of the bow decal. The decal itself is in excellent condition. Overall, this is a really nice bow in excellent condition for its age.