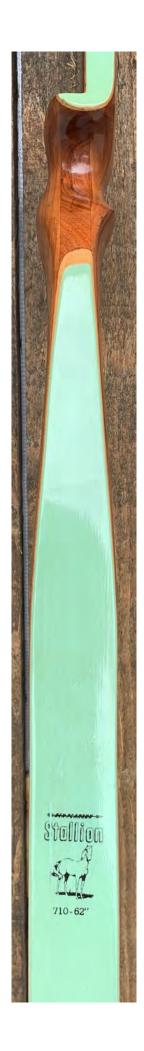

YEAR: 1966

MAKE: Ben Pearson

MODEL: Stallion 710

HAND: Right

DRAW WEIGHT: 50#

AMO LENGTH: 62"

PRICE: \$119.00

SHIPPING & HANDLING: \$19.00

TOTAL COST: \$138.00

DESCRIPTION: Nice looking and performing recurve. Bubinga riser. Green facing limbs; brown back limbs. Bow has no delamination; no cracks; limbs are straight. Overlays and tips No chips, dings or cracks. No stress lines or crazing. A few minor scratches and nicks here and there. There is one 2" scratch in the limb along the left side of the bow decal. The decal itself is in excellent condition. Overall, this is a really nice bow in excellent condition for its age.