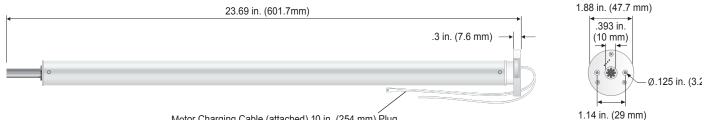

# Sonesse® 30 WireFree (Li-ion) RTS

Part # 1003128



Features Somfy patented Modulis control, capable of precision tilting of blind slats.



Offers control via Radio Technology Somfy® (RTS)

## **Applications**





Woven Wood Shades Horizontal Blinds

somfy

# **Technical Features**

| Voltage Supply          | 12V DC     |
|-------------------------|------------|
| Index Protection Rating | IP 20      |
| Limit Switch Type       | Electronic |

#### **Temperature Working Range**

32°F to 140°F (0°C to 60°C)

**Insulation Class** Class III Antenna RF antenna wire must be exposed and should not come in contact with metal surfaces for greatest RF range. RF wire may need to be respositioned for optimal performance. RF Antenna wire must not be cut.

### **Dimensions**



Motor Charging Cable (attached) 10 in. (254 mm) Plug

### Performances

| Voltage                 | 12V DC               |
|-------------------------|----------------------|
| Torque                  | 2 Nm                 |
| Sound Level             | 44 dBA               |
| Speed                   | 10-28 rpm adjustable |
| Low Battery Indicator   | LED                  |
| Radio Frequency for RTS | 433.42 MHZ           |