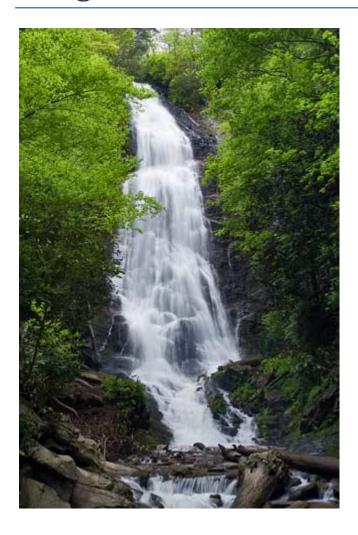

## Mingo Falls

Mingo Falls is on the Cherokee Indian Reservation (Qualla Boundary), just outside Great Smoky Mountains National Park. No special permits are required for access to the reservation. At 120 feet tall, the waterfall is one of the tallest and most spectacular in the southern Appalachians. The hike to the waterfall is only 0.4 miles in length, but is considered **moderate/strenuous in difficulty.** 