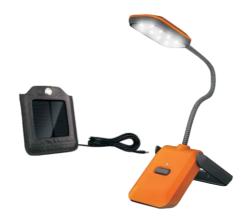

## **Room Light with Solar Plate (SS023LD)**

## **Specifications:**

**Brightness and Run Time:**High Light Mode:
40 lumen
4 hours
Middle Light Mode:
20 lumen
8 hours

Middle Light Mode: 20 lumen 8 hours
Low Light Mode: 10 lumen 16 hours

constant light level

**Charging Time:** USB Cable: 3 hours in a 0.5 Ampere Adaptor or PC

Solar Plate: 10 hours of full sun by 0.5W Solar Panel

**Rechargeable Batteries:** 3x AAA Ni-MH Batteries, 600mAH, 300 cycles

Solar Panel: 0.5 watts

**LEDs:** 12 pieces Super Bright, wide angle LEDs

**LED Indicator:** Red Color: Lit ON for charging indication

Flashes if battery level is low

Green Color: Lit ON if battery is fully charged

Flash for battery level indication