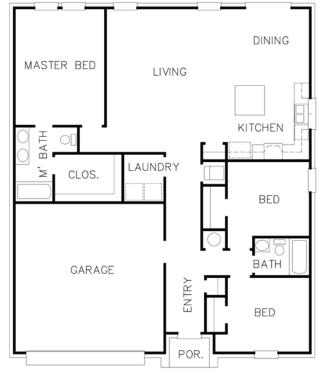

## 415 Caprock Drive, Longview, TX 75605

| BED | BATH | GARAGE | SQ. FT. | SCHOOLS  |
|-----|------|--------|---------|----------|
| 3   | 2    | 2      | 1,401   | Longview |

RAY CREEK • 415 CAPROCK DRIVE, LONGVIEW, TX 75605