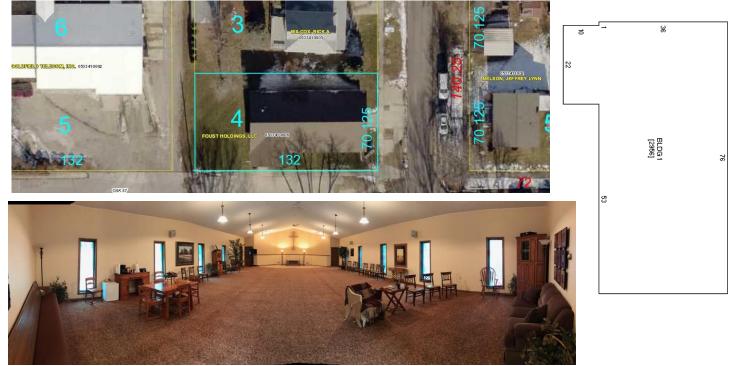

Legal Description: Lot 4 Block 21 Orig. – See abstract for complete legal

Terms of Sale: Cash \*\*There will be a Deed Restriction Possession: Upon Final Settlement

Approx. age construction: 1980

Lot Size: 70' x 132' 9,240 sq ft

## Central Air: Yes

Style: 1 Story Brick Commercial

Building: 2,956 sq ft Basement: 2,956

Net taxes: \$2,574.00 (2019)