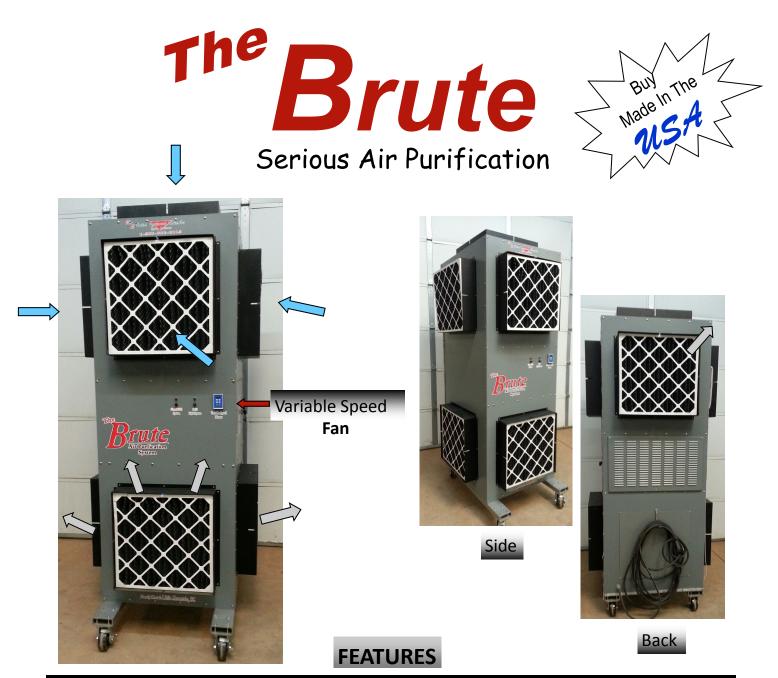

- Most Versatile Unit Large Capacity Air Purification Unit Covers Up To 3000 Sq. Foot
- Variable Speed Heavy Duty 7500 CFM Fan (Choose The Amount Of Air You Want To Move By Simply Dialing It Up)
- Pulls Air Into Top Section And Re-circulates Out bottom Section 360 Degrees
- Built-in Fire Suppressor System
- RE-CIRCULATES The Air Back To The Room, **Eight Stages** Of Heavy Duty Filtering (Cleans The Air Going In And Going Out)
- Rolls Around On Four 5" Heavy Duty Casters Taking Up Only a **36" Foot Print**
- Can Also Be Used In A Designated Area With a Curtain Wall for A Permanente Setup
- Optional Filtering System For Use As An Aluminum Grinding And Sanding Work Station
- 120 Volt With 40' Long Commercial Duty Cord