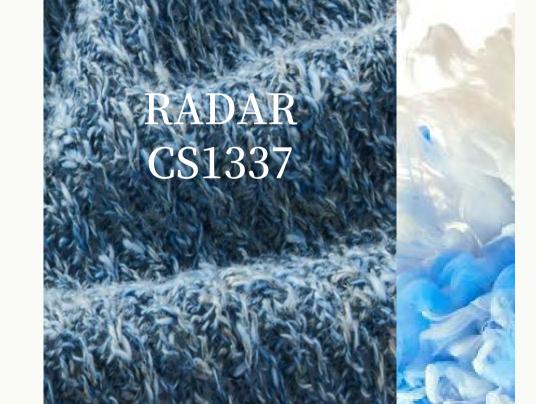

# EUROPEAN linen series products INDIGO seris

**VERSE** 

More specifications
More features
Higher plasticity
More choices

Verse which it's natual linen and durable, hygroscopic, breathable and bacteriostatic. The INDIGO dyeing effect Verse contains the spirit of VINTAGE and has the beauty of environmental protection and simplicity.

C4811-1/C4811-2

Light and breathable, delicate and textured.

- Provide different count versions of 1/7.2NM and 1/12NM.
- Suitable for skin-friendly base
- Tracksuit.

C2452-2

Thick and thick, with a strong sense of weight and shape.

- The 1/3NM thread count version suitable for cardigans.
- suit jackets in spring, summer and autumn.

C2452-3

Firm and thick, elegant drape.

- 1/4.8NM count version
- Suitable for wide leg pants, dresses
- hand crochet, accessories