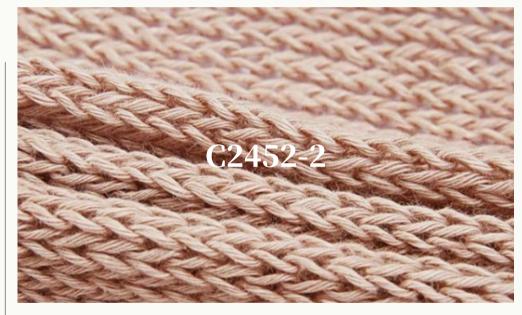

C4811-1/C4811-2

Light and breathable, delicate and textured.

- Provide different count versions of 1/7.2NM and 1/12NM.
- Suitable for skin-friendly base
- Tracksuit.

C2452-2

Thick and thick, with a strong sense of weight and shape.

- The 1/3NM thread count version suitable for cardigans.
- suit jackets in spring, summer and autumn.

C2452-3

Firm and thick, elegant drape.

- 1/4.8NM count version
- Suitable for wide leg pants, dresses
- hand crochet, accessories