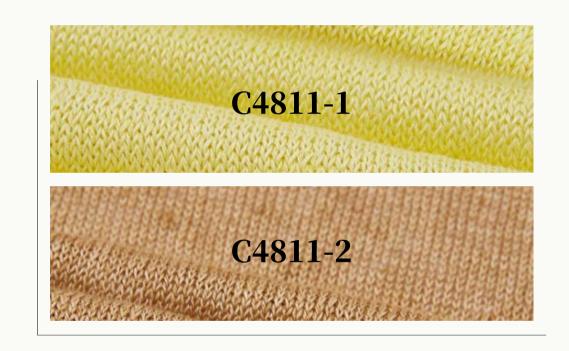

C4811-1/C4811-2

Light and breathable, delicate and textured.

- Provide different count versions of 1/7.2NM and 1/12NM.
- Suitable for skin-friendly base
- Tracksuit.

C2452-2

Thick and thick, with a strong sense of weight and shape.