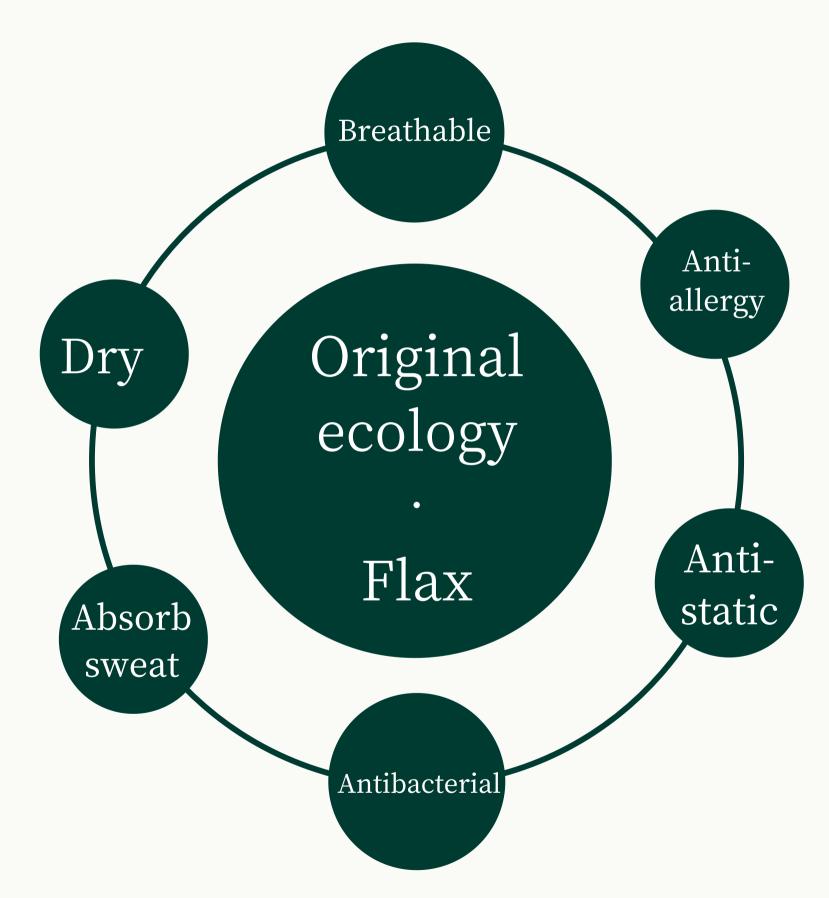

#### Compared with ordinary flax, light linen has the following advantages

In terms of coolness: linen>silk>cotton;

In terms of durability: linen>cotton>silk;

Reduce the body's perceived temperature

4 °C - 5 °C

EUROPEAN linen- Natural Air Conditioner Suitable for people who are afraid of heat

In terms of heat dissipation performance: flax is 5 times that of wool and 19 times that of silk.

Perspiration: 1.5 times less than wearing cotton clothing

Dryness: It can absorb 20 times its own weight of water, and at the same time, it can quickly release the absorbed water, and keep dry even after sweating a lot.

#### **Anti-static**

Only 10% flax in the blended fabric is enough to play the role of antistatic, which can effectively relieve the restlessness, headache, chest tightness and dyspnea caused by people in a static environment.

#### Natural antibacterial

Flax belongs to the plant of the Cryptoceae family, which can emit a faint fragrance, eliminate many bacteria, and inhibit the growth of various parasites.

#### Comfortable and simple texture

- EUROPEAN linen has the characteristics of sweat absorption, good air permeability, not easy to mildew, anti-dirty, and fast moisture dissipation;
- EUROPEAN linen fabrics are stable in size and harmless to the human body, et;
- EUROPEAN linen fiber is soft, tough, shiny, wear-resistant, low water absorption, fast water dispersal, high expansion rate after moisture absorption, can make textiles tight and not easy to permeate, so it is an excellent textile raw material.