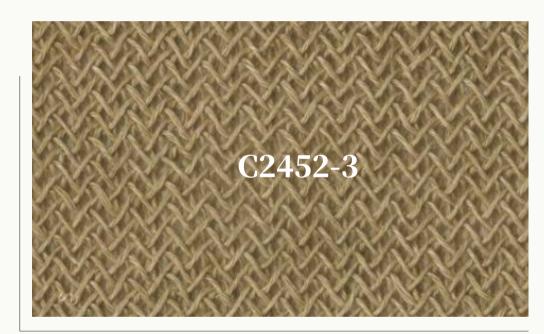

- The 1/3NM thread count version suitable for cardigans.
- suit jackets in spring, summer and autumn.

C2452-3

Firm and thick, elegant drape.

- 1/4.8NM count version
- Suitable for wide leg pants, dresses
- hand crochet, accessories