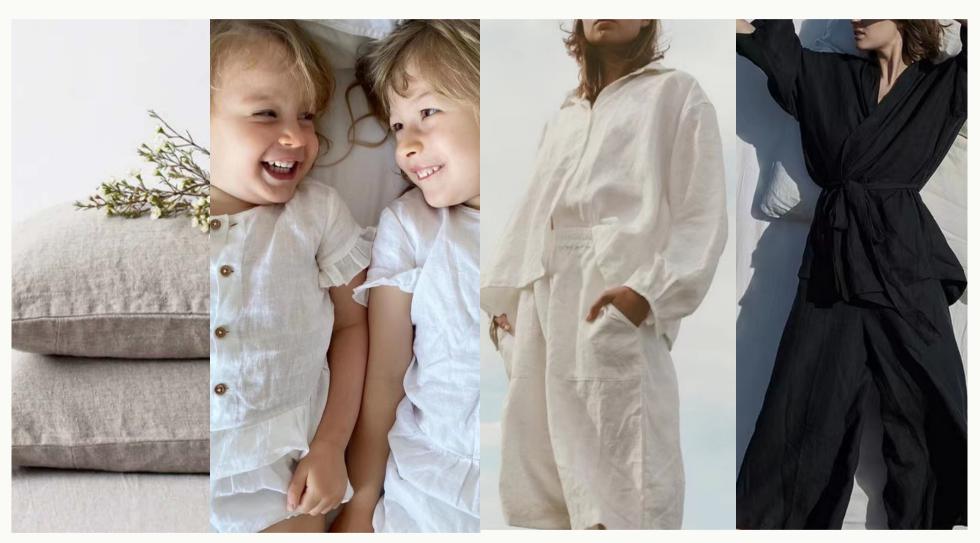

#### Spring summer suit Crochet dress

Lightweight, cool linen suits are less likely to fade and yellow than other materials and last longer than cotton or traditional wool suits. The texture is not inferior to high-grade wool at all, and it is more refined.

The traces of handmade art show the natural and original feeling of Youruo linen, which can effectively cope with the hot, sweaty and humid rainy season.

#### Household products

Fine texture, comfortable touch, easier to manage, less friction, no sticky feeling when in contact with the skin,Let the skin breathe freely.